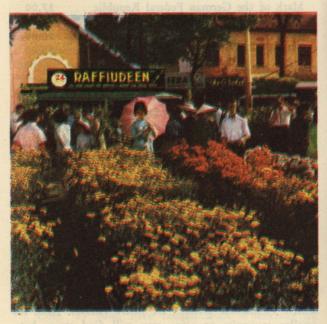

#### FLOWER MARKET

At the Flower Market along Nguyen-Hue Boulevard, the visitor can find the irresistible displays of gladioli, roses, mimosas, orchids, lotuses, lilies, etc. Little bargaining is needed to obtain a reasonable price.

In Saigon, flowers are fairly inexpensive and the variety is limited because most of them are brought in from Dalat, 6 hours away by car.

Flower Market along Nguyen-Hue Blvd. during the Vietnamese New Year.