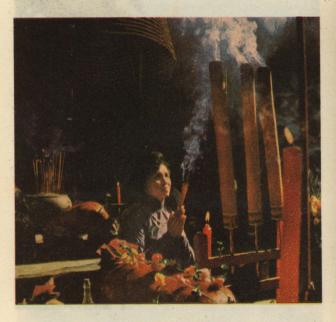

A visit to this site will give you a look into the Vietnamese traditional worship, the cult of ancestors. You can find relics of the National Hero in the main hall. The façade of the Temple ornamented, with bits of broken glass and porcelain fragments, is quite photogenic.

The cult of ancestors.