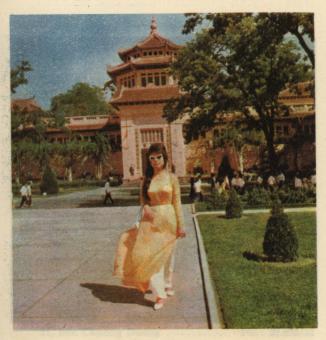

#### NATIONAL MUSEUM

National Museum.

In the National Museum are stores of treasures depicting the evolution of Vietnamese and neighboring cultures such as Khmer, Chinese, and Japanese. It is here that many relics of the ancient Cham civilization repose.