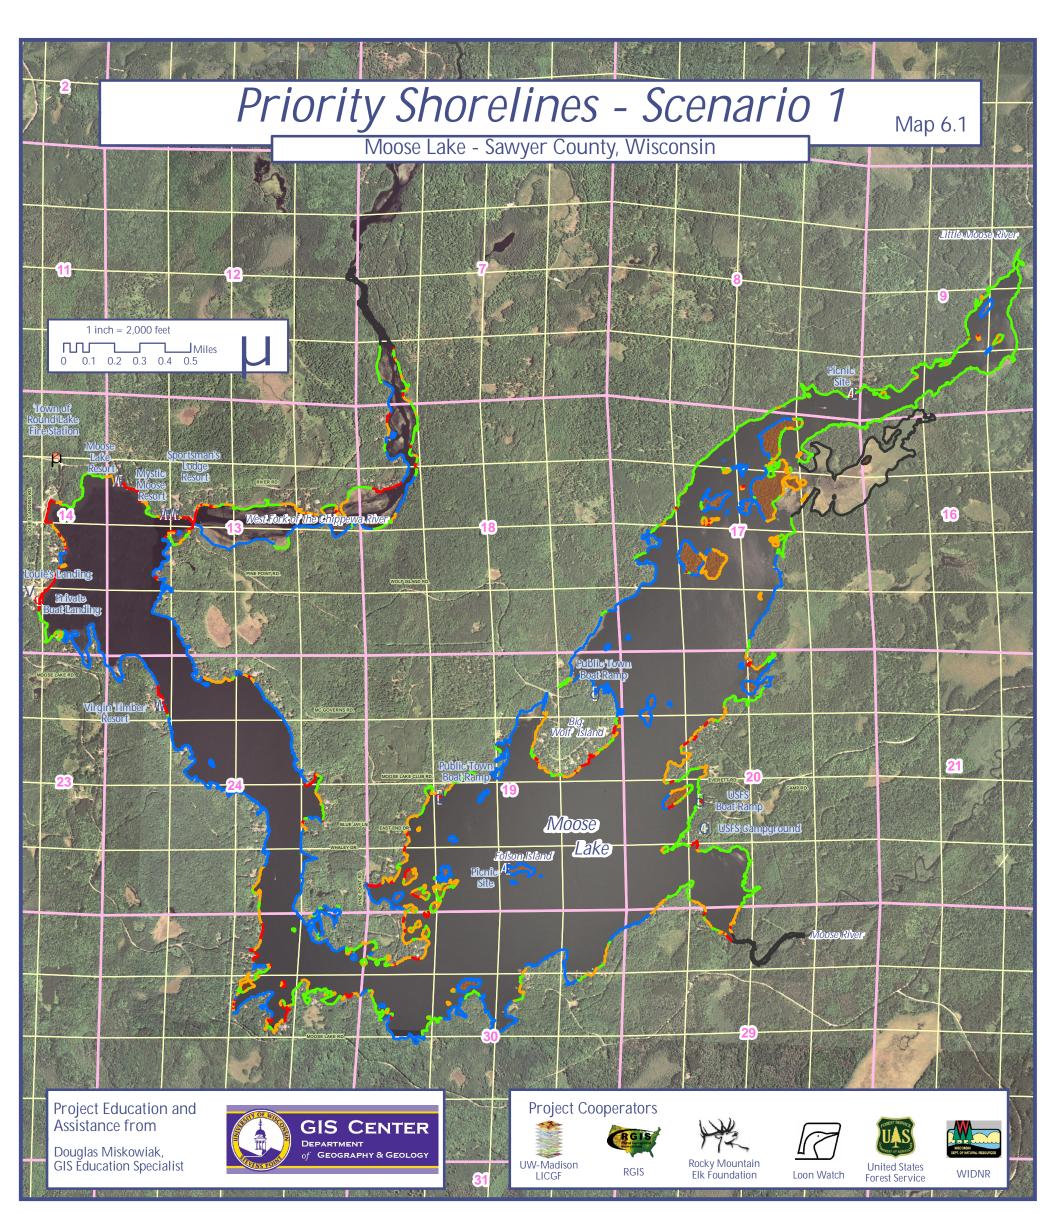

| PRIORITY SHORELINES LEGEND & STATISTICS                                                                     |                       |                                                                 | SOURCES                                                                                                                                                                                                                                                                                                                                                                                                                                                                                                                                                                                                                                                                                                                                                                                                                                                                                                                                                                                                                                                                                          |
|-------------------------------------------------------------------------------------------------------------|-----------------------|-----------------------------------------------------------------|--------------------------------------------------------------------------------------------------------------------------------------------------------------------------------------------------------------------------------------------------------------------------------------------------------------------------------------------------------------------------------------------------------------------------------------------------------------------------------------------------------------------------------------------------------------------------------------------------------------------------------------------------------------------------------------------------------------------------------------------------------------------------------------------------------------------------------------------------------------------------------------------------------------------------------------------------------------------------------------------------------------------------------------------------------------------------------------------------|
| Priority Shorelines<br>Absolute<br>High Priority<br>Moderate Priority<br>Low Priority<br>Areas Not Observed | 11.76<br>6.07<br>2.54 | Island Statistics<br>5.72 Miles<br>1.89<br>3.43<br>0.43<br>0.14 | Shoreline priority was derived by citizen contributors to the Moose Lake Legar<br>Initiative and members of the Couderay Waters Regional Land Trust on June 1<br>at the Hayward Public Library.<br>The following criteria were applied and quantified to derive results:<br>Aquatic Macrophytes<br>High = Mixed varieties of aquatic macrophytes<br>Mod = Monocultures of aquatic macrophytes<br>Low = Absence of aquatic macrophytes<br>Wildlife Observations<br>High = Loon nests and Osprey nest platforms<br>Remaining shorelines not rated<br>Ecological Reference Areas and Refugia<br>Absolute = White cedar and hemilock present<br>Remaining shorelines not rated<br>Veteran Trees<br>High = Areas where veteran trees are present<br>Remaining shorelines not rated<br>Aesthetic Shorelines not rated<br>Low = Shorelines in a natural condition<br>Mod = Shorelines modrately modified<br>Low = Shorelines modrately modified<br>Coarse Woody Structure (CWS)<br>High = CWS located continuously or scattered along the shoreline<br>Low = CWS isolated or absent along the shoreline |