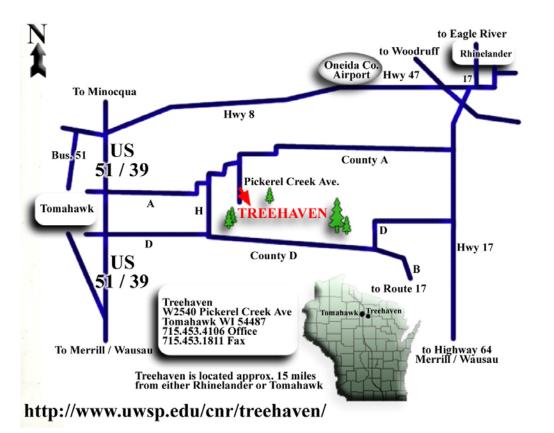

# Directions to Treehaven

## From North:

Take I39/Hwy 51 to Hwy A Exit. Left off Ramp. Continue on Hwy A (east). Hwy A will intersect with Hwy H (Stay on A, left at stop sign). Go about 2 miles and turn Right on Pickerel Creek Rd. Treehaven is located at the end of the road.

#### OR

Take Hwy 17 to Hwy A. (You will take a Right onto Hwy A). Continue on A (west) then turn Left on Pickerel Creek Rd. Treehaven is located at the end of the road.

### From South:

Take I39/Hwy 51 to Hwy A Exit. Right off Ramp. Continue on Hwy A (east). Hwy A will intersect with Hwy H (Stay on A, left at stop sign). Go about 2 miles and take a Right on Pickerel Creek Rd. Treehaven is located at the end of the road.

#### OR

Take Hwy 17 to Hwy A. You will take a Left onto Hwy A. Continue on A (west), then turn Left on Pickerel Creek Rd. Treehaven is located at the end of the road.

Treehaven W2540 Pickerel Creek Rd Tomahawk WI 54487 715-453-4106