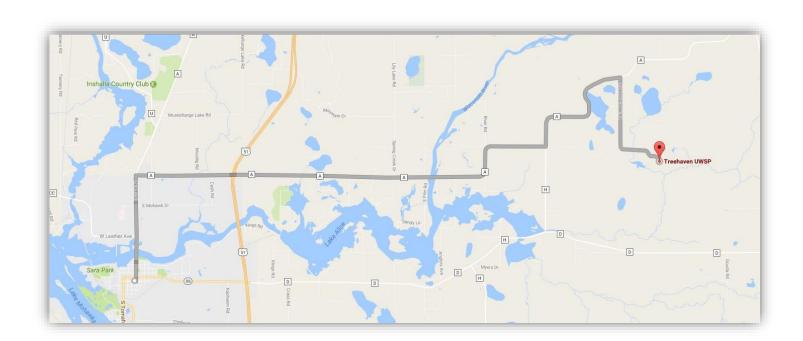

## Directions to Treehaven from Tomahawk, Wisconsin

- 1. From N. 4<sup>th</sup> Street, turn right onto County Road A (travel 7.2 miles).
- 2. Turn left to stay on County Road A (travel for another 2.2 miles).

CAUTION: DO NOT drive straight onto Drott Road. This private, gated road leads to Case Industrial Property. If you accidentally drive onto Drott Road, turn around immediately. Do not take any side roads off Drott Road, as they likely are muddy and slippery livestock trails. Please go back to County Road A and continue traveling Northeast-bound until you see Pickerel Creek Road on your right.

- 3. Turn Right onto Pickerel Creek Road.
- 4. Continue Straight for 1.1 miles and follow signs for Treehaven.

## **Treehaven UWSP**

W2540 Pickerel Cree Road, Tomahawk, WI 54487 Phone: 715-453-4106