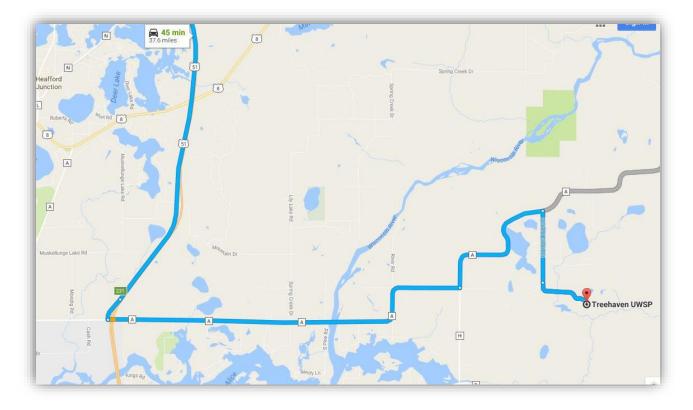

## Directions to Treehaven from Minocqua, Wisconsin

- 1. Take U.S.-51 South.
- 2. Take Exit 231 for County Road A toward Tomahawk.
- 3. Turn left onto County Road A.
- 4. Turn left to stay on County Road A.

CAUTION: DO NOT drive straight onto Drott Road. This private, gated road leads to Case Industrial Property. If you accidentally drive onto Drott Road, turn around immediately. Do not take any side roads off Drott Road, as they likely are muddy and slippery livestock trails. Please go back to County Road A and continue traveling Northeast-bound until you see Pickerel Creek Road on your right.

- 5. Turn Right onto Pickerel Creek Road.
- 6. Continue Straight and Follow Signs for Treehaven.

**Treehaven UWSP** W2540 Pickerel Cree Road, Tomahawk, WI 54487 Phone: 715-453-4106