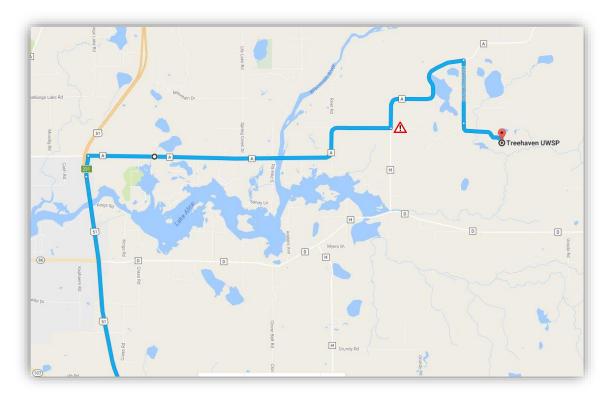

## Directions to Treehaven from Milwaukee, Wisconsin

- 1. Take I-41, US-10 W, I-39 N and US-51 N to Co Rd A in Tomahawk (225 mi).
- 2. Take exit 231 for County Road A toward Tomahawk.
- 3. Continue on County Road A (9.7 miles).
- 4. Turn left to stay on County Road A.

CAUTION: DO NOT drive straight onto Drott Road. This private, gated road leads to Case Industrial Property. If you accidentally drive onto Drott Road, turn around immediately. Do not take any side roads off Drott Road, as they likely are muddy and slippery livestock trails. Please go back to County Road A and continue traveling Northeast-bound until you see Pickerel Creek Road on your right.

- 5. Turn right onto Pickerel Creek Road.
- 6. Continue Straight for 1.1 miles and follow signs for Treehaven.

**Treehaven UWSP** W2540 Pickerel Cree Road, Tomahawk, WI 54487 Phone: 715-453-4106