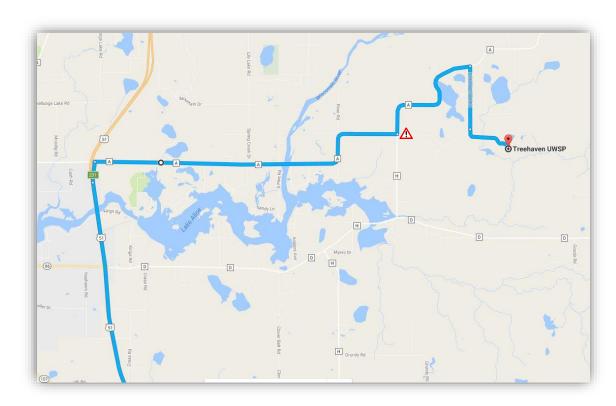

## Directions to Treehaven from Madison, Wisconsin

- 1. Take I-39/Hwy 51 North. (170 miles).
- 2. Take exit 231 for County Rd A toward Tomahawk
- 3. Continue on Co Rd A (9.7 miles).
- 4. Turn left to stay on Co Rd A

CAUTION: DO NOT drive straight onto Drott Road. This private, gated road leads to Case Industrial Property. If you accidentally drive onto Drott Road, turn around immediately. Do not take any side roads off Drott Road, as they likely are muddy and slippery livestock trails. Please go back to County Road A and continue traveling Northeast-bound until you see Pickerel Creek Road on your right.

- 5. Turn right onto Pickerel Creek Rd
- 1. Continue Straight for 1.1 miles and follow signs for Treehaven.

## **Treehaven UWSP**