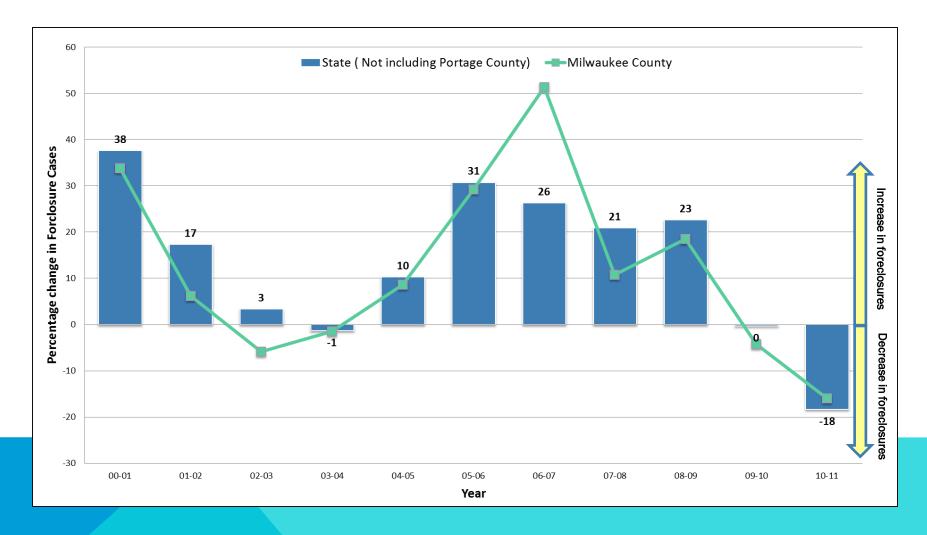

mbers are displayed as percentages and sometimes small numbers allow for percentages to appear large and deceiving, just consider this when looking at the graphic.

### **ADAMS**



### **ASHLAND**



### BARRON



### BAYFIELD



### **BROWN**



#### **BUFFALO**



### BURNETT







### **CHIPPEWA**



# **CLARK**



### **COLUMBIA**



# **CRAWFORD**



### DANE



# DODGE



# DOOR



### DOUGLAS



# DUNN



# **EAU CLAIRE**



### FLORENCE



# FOND DU LAC



# FOREST



# GRANT



### **GREEN**



# **GREEN LAKE**



### **IOWA**



# IRON



#### **JACKSON**



### **JEFFERSON**



#### JUNEAU



### **KENOSHA**



### **KEWAUNEE**



# LA CROSSE



### LAFAYETTE



# LANGLADE



# LINCOLN



# MANITOWOC



# MARATHON



# MARINETTE



# MARQUETTE



# MENOMINEE



### MILWAUKEE



### MONROE



# OCONTO



#### **ONEIDA**



# OUTAGAMIE



#### OZAUKEE



### PEPIN



### PIERCE



### POLK





Incomplete Data.



#### PRICE



### RACINE



### RICHLAND



ROCK



**RUSK** 



#### SAUK











## **SHEBOYGAN**



#### **ST. CROIX**



### TAYLOR



## TREMPEALEAU



### VERNON



VILAS



# WALWORTH



# WASHBURN



# **WASHINGTON**



### WAUKESHA



#### WAUPACA



# WAUSHARA



# **WINNEBAGO**



#### WOOD