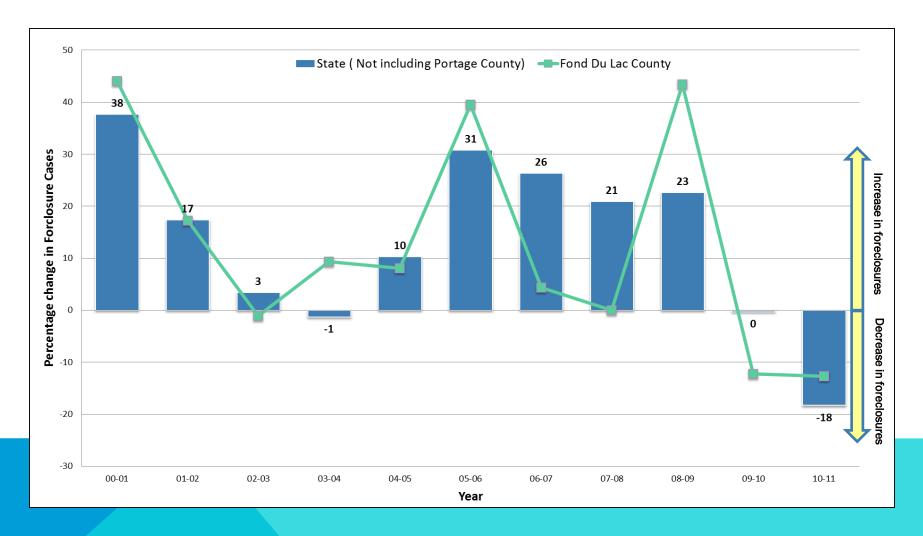

# STATE OF WISCONSIN AND SPECIFIED COUNTY FORECLOSURE FILINGS: PERCENT CHANGE, 2000-2011

Prepared by Laura Brown Center for Community and Economic Development University of Wisconsin-Extension

Note: Numbers are displayed as percentages and sometimes small numbers allow for percentages to appear large and deceiving, just consider this when looking at the graphic.

### **ADAMS**



### **ASHLAND**



### BARRON



### BAYFIELD



### **BROWN**



#### **BUFFALO**



### BURNETT







### **CHIPPEWA**



# **CLARK**



### **COLUMBIA**



# **CRAWFORD**



### DANE



# DODGE



# DOOR



### DOUGLAS



# DUNN



# **EAU CLAIRE**



### FLORENCE



# FOND DU LAC



# FOREST



# GRANT



### **GREEN**



# **GREEN LAKE**



### **IOWA**



# IRON



#### **JACKSON**



### **JEFFERSON**



#### JUNEAU



### **KENOSHA**



### **KEWAUNEE**



# LA CROSSE



### LAFAYETTE



# LANGLADE



# LINCOLN



# MANITOWOC



# MARATHON



# MARINETTE



# MARQUETTE



# MENOMINEE



### MILWAUKEE



### MONROE



# OCONTO



#### **ONEIDA**



# OUTAGAMIE



#### OZAUKEE



### PEPIN



### PIERCE



### POLK





Incomplete Data.



#### PRICE



### RACINE



### RICHLAND



ROCK



**RUSK** 



#### SAUK











## **SHEBOYGAN**



#### **ST. CROIX**



### TAYLOR



## TREMPEALEAU



### VERNON



VILAS



# WALWORTH



# WASHBURN



# **WASHINGTON**



### WAUKESHA



#### WAUPACA



# WAUSHARA



# **WINNEBAGO**



#### WOOD