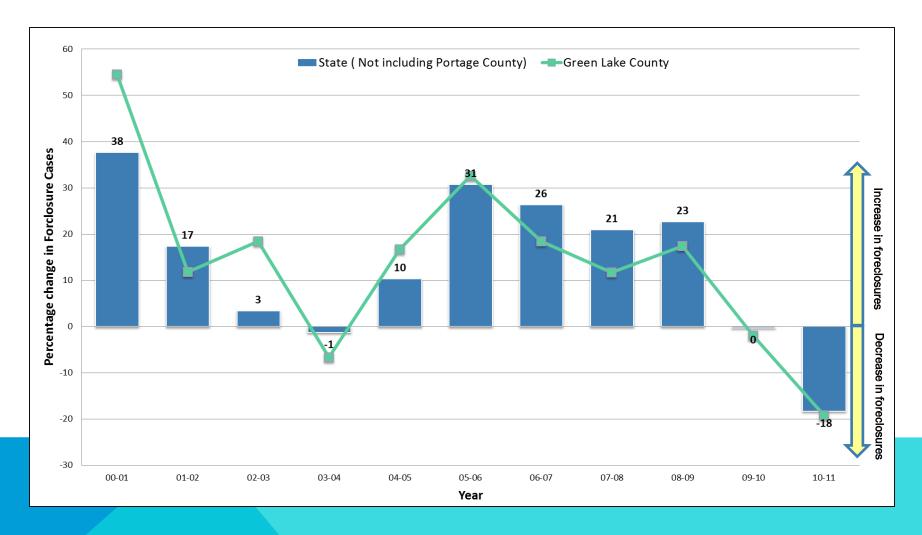

# STATE OF WISCONSIN AND SPECIFIED COUNTY FORECLOSURE FILINGS: PERCENT CHANGE, 2000-2011

Prepared by Laura Brown Center for Community and Economic Development University of Wisconsin-Extension

Note: Numbers are displayed as percentages and sometimes small numbers allow for percentages to appear large and deceiving, just consider this when looking at the graphic.

### **ADAMS**



### **ASHLAND**



### BARRON



### BAYFIELD



### **BROWN**



#### **BUFFALO**



### BURNETT







### **CHIPPEWA**



# **CLARK**



### **COLUMBIA**



# **CRAWFORD**



### DANE



# DODGE



# DOOR



### DOUGLAS



# DUNN



# **EAU CLAIRE**



### FLORENCE



# FOND DU LAC



# FOREST



# GRANT



### **GREEN**



# **GREEN LAKE**



### **IOWA**



# IRON



#### **JACKSON**



### **JEFFERSON**



#### JUNEAU



### **KENOSHA**



### **KEWAUNEE**



# LA CROSSE



### LAFAYETTE



# LANGLADE



# LINCOLN



# MANITOWOC



# MARATHON



# MARINETTE



# MARQUETTE



# MENOMINEE



### MILWAUKEE



### MONROE



# OCONTO



#### **ONEIDA**



# OUTAGAMIE



#### OZAUKEE



### PEPIN



### PIERCE



### POLK





Incomplete Data.



#### PRICE



### RACINE



### RICHLAND



ROCK



**RUSK** 



#### SAUK











## **SHEBOYGAN**



#### **ST. CROIX**



### TAYLOR



## TREMPEALEAU



### VERNON



VILAS



# WALWORTH



# WASHBURN



# **WASHINGTON**



### WAUKESHA



#### WAUPACA



# WAUSHARA



# **WINNEBAGO**



#### WOOD