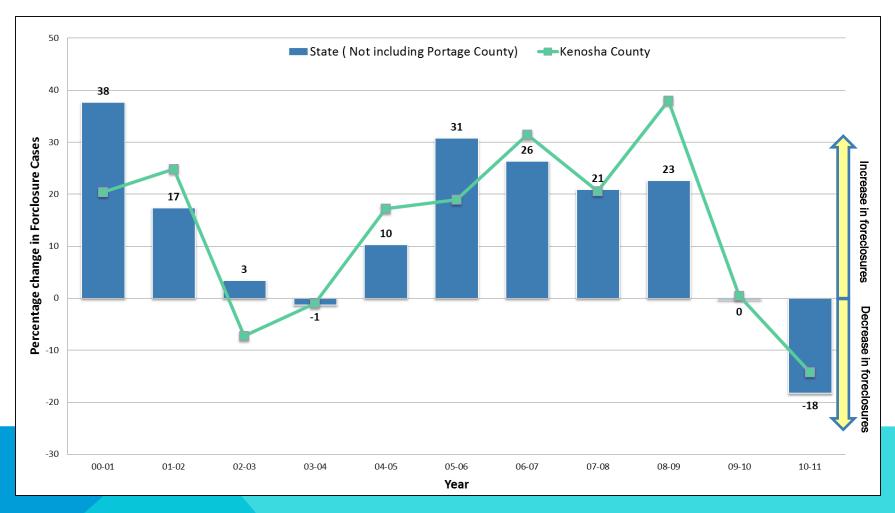

D COUNTY FORECLOSURE FILINGS: PERCENT CHANGE, 2000-2011

Prepared by Laura Brown Center for Community and Economic Development University of Wisconsin-Extension

Note: Numbers are displayed as percentages and sometimes small numbers allow for percentages to appear large and deceiving, just consider this when looking at the graphic.

### **ADAMS**



### **ASHLAND**



### BARRON



### BAYFIELD



### **BROWN**



#### **BUFFALO**



### BURNETT







### **CHIPPEWA**



# **CLARK**



### **COLUMBIA**



# **CRAWFORD**



### DANE



# DODGE



# DOOR



### DOUGLAS



# DUNN



# **EAU CLAIRE**



### FLORENCE



# FOND DU LAC



# FOREST



# GRANT



### **GREEN**



# **GREEN LAKE**



### **IOWA**



# IRON



#### **JACKSON**



### **JEFFERSON**



#### JUNEAU



### **KENOSHA**



### **KEWAUNEE**



# LA CROSSE



### LAFAYETTE



# LANGLADE



# LINCOLN



# MANITOWOC



# MARATHON



# MARINETTE



# MARQUETTE



# MENOMINEE



### MILWAUKEE



### MONROE



# OCONTO



#### **ONEIDA**



# OUTAGAMIE



#### OZAUKEE



### PEPIN



### PIERCE



### POLK





Incomplete Data.



#### PRICE



### RACINE



### RICHLAND



ROCK



**RUSK** 



#### SAUK











## **SHEBOYGAN**



#### **ST. CROIX**



### TAYLOR



## TREMPEALEAU



### VERNON



VILAS



# WALWORTH



# WASHBURN



# **WASHINGTON**



### WAUKESHA



#### WAUPACA



# WAUSHARA



# **WINNEBAGO**



#### WOOD