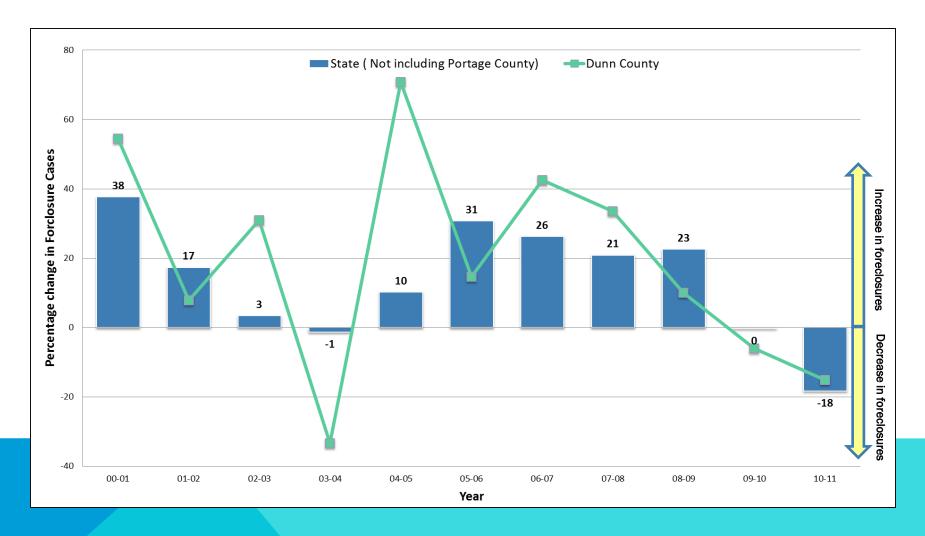

# STATE OF WISCONSIN AND SPECIFIED COUNTY FORECLOSURE FILINGS: PERCENT CHANGE, 2000-2011

Prepared by Laura Brown Center for Community and Economic Development University of Wisconsin-Extension

Note: Numbers are displayed as percentages and sometimes small numbers allow for percentages to appear large and deceiving, just consider this when looking at the graphic.

### **ADAMS**



### **ASHLAND**



### BARRON



### BAYFIELD



### **BROWN**



#### **BUFFALO**



### BURNETT







### **CHIPPEWA**



# **CLARK**



### **COLUMBIA**



# **CRAWFORD**



### DANE



# DODGE



# DOOR



### DOUGLAS



# DUNN



# **EAU CLAIRE**



### FLORENCE



# FOND DU LAC



# FOREST



# GRANT



### **GREEN**



# **GREEN LAKE**



### **IOWA**



# IRON



#### **JACKSON**



### **JEFFERSON**



#### JUNEAU



### **KENOSHA**



### **KEWAUNEE**



# LA CROSSE



### LAFAYETTE



# LANGLADE



# LINCOLN



# MANITOWOC



# MARATHON



# MARINETTE



# MARQUETTE



# MENOMINEE



### MILWAUKEE



### MONROE



# OCONTO



#### **ONEIDA**



# OUTAGAMIE



#### OZAUKEE



### PEPIN



### PIERCE



### POLK





Incomplete Data.



#### PRICE



### RACINE



### RICHLAND



ROCK



**RUSK** 



#### SAUK











## **SHEBOYGAN**



#### **ST. CROIX**



### TAYLOR



## TREMPEALEAU



### VERNON



VILAS



# WALWORTH



# WASHBURN



# **WASHINGTON**



### WAUKESHA



#### WAUPACA



# WAUSHARA