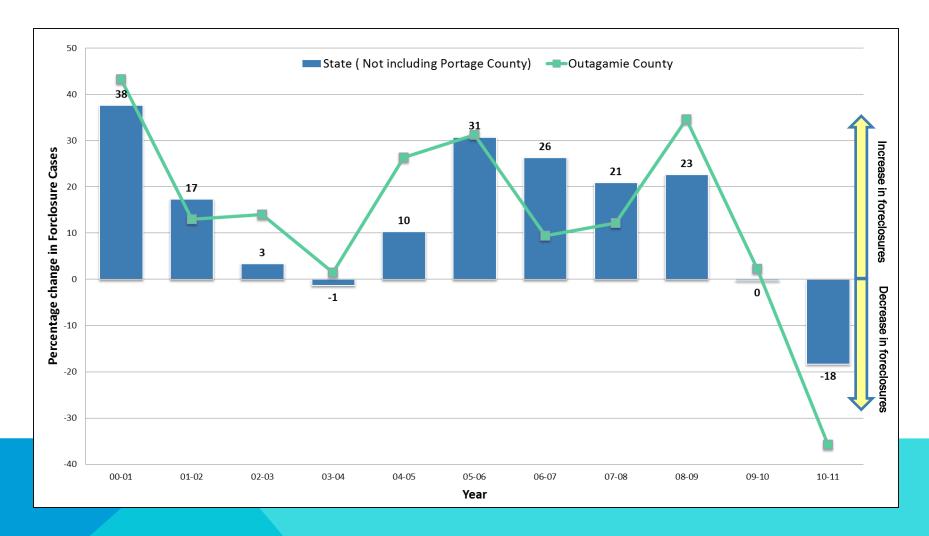

rs allow for percentages to appear large and deceiving, just consider this when looking at the graphic.

### **ADAMS**



### **ASHLAND**



### BARRON



### BAYFIELD



### **BROWN**



#### **BUFFALO**



### BURNETT







### **CHIPPEWA**



# **CLARK**



### **COLUMBIA**



# **CRAWFORD**



### DANE



# DODGE



# DOOR



### DOUGLAS



# DUNN



# **EAU CLAIRE**



### FLORENCE



# FOND DU LAC



# FOREST



# GRANT



### **GREEN**



# **GREEN LAKE**



### **IOWA**



# IRON



#### **JACKSON**



### **JEFFERSON**



#### JUNEAU



### **KENOSHA**



### **KEWAUNEE**



# LA CROSSE



### LAFAYETTE



# LANGLADE



# LINCOLN



# MANITOWOC



# MARATHON



# MARINETTE



# MARQUETTE



# MENOMINEE



### MILWAUKEE



### MONROE



# OCONTO



#### **ONEIDA**



# OUTAGAMIE



#### OZAUKEE



### PEPIN



### PIERCE



### POLK





Incomplete Data.



#### PRICE



### RACINE



### RICHLAND



ROCK



**RUSK** 



#### SAUK











## **SHEBOYGAN**



#### **ST. CROIX**



### TAYLOR



## TREMPEALEAU



### VERNON



VILAS



# WALWORTH



# WASHBURN



# **WASHINGTON**



### WAUKESHA



#### WAUPACA



# WAUSHARA



# **WINNEBAGO**



#### WOOD