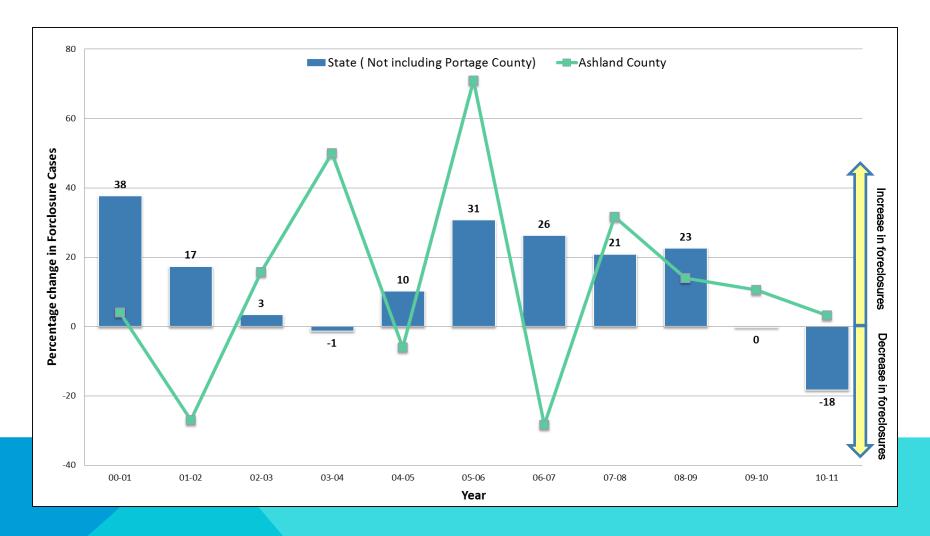

# STATE OF WISCONSIN AND SPECIFIED COUNTY FORECLOSURE FILINGS: PERCENT CHANGE, 2000-2011

Prepared by Laura Brown Center for Community and Economic Development University of Wisconsin-Extension

Note: Numbers are displayed as percentages and sometimes small numbers allow for percentages to appear large and deceiving, just consider this when looking at the graphic.

### **ADAMS**



### **ASHLAND**



### BARRON



### BAYFIELD



### **BROWN**



#### **BUFFALO**



### BURNETT







### **CHIPPEWA**



# **CLARK**



### **COLUMBIA**



# **CRAWFORD**



### DANE



# DODGE



# DOOR



### DOUGLAS



# DUNN



# **EAU CLAIRE**



### FLORENCE



# FOND DU LAC



# FOREST



# GRANT



### **GREEN**



# **GREEN LAKE**



### **IOWA**



# IRON



#### **JACKSON**



### **JEFFERSON**



#### JUNEAU



### **KENOSHA**



### **KEWAUNEE**



# LA CROSSE



### LAFAYETTE



# LANGLADE



# LINCOLN



# MANITOWOC



# MARATHON



# MARINETTE



# MARQUETTE



# MENOMINEE



### MILWAUKEE



### MONROE



# OCONTO



#### **ONEIDA**



# OUTAGAMIE



#### OZAUKEE



### PEPIN



### PIERCE



### POLK





Incomplete Data.



#### PRICE



### RACINE



### RICHLAND



ROCK



**RUSK**