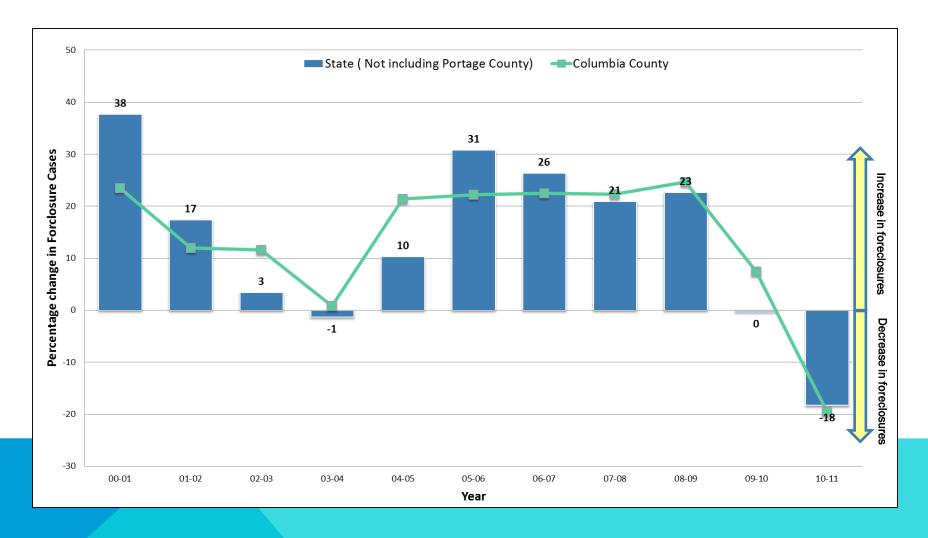

# STATE OF WISCONSIN AND SPECIFIED COUNTY FORECLOSURE FILINGS: PERCENT CHANGE, 2000-2011

Prepared by Laura Brown Center for Community and Economic Development University of Wisconsin-Extension

Note: Numbers are displayed as percentages and sometimes small numbers allow for percentages to appear large and deceiving, just consider this when looking at the graphic.

### **ADAMS**



### **ASHLAND**



### BARRON



### BAYFIELD



### **BROWN**



#### **BUFFALO**



### BURNETT







### **CHIPPEWA**



# **CLARK**



### **COLUMBIA**



# **CRAWFORD**



### DANE



# DODGE



# DOOR



### DOUGLAS



# DUNN



# **EAU CLAIRE**



### FLORENCE



# FOND DU LAC



# FOREST



# GRANT



### **GREEN**



# **GREEN LAKE**



### **IOWA**



# IRON



#### **JACKSON**



### **JEFFERSON**



#### JUNEAU



### **KENOSHA**



### **KEWAUNEE**



# LA CROSSE



### LAFAYETTE



# LANGLADE



# LINCOLN



# MANITOWOC



# MARATHON



# MARINETTE



# MARQUETTE



# MENOMINEE



### MILWAUKEE



### MONROE



# OCONTO



#### **ONEIDA**



# OUTAGAMIE



#### OZAUKEE



### PEPIN



### PIERCE



### POLK





Incomplete Data.



#### PRICE



### RACINE



### RICHLAND



ROCK



**RUSK** 



#### SAUK











## **SHEBOYGAN**



#### **ST. CROIX**



### TAYLOR



## TREMPEALEAU



### VERNON



VILAS



# WALWORTH



# WA