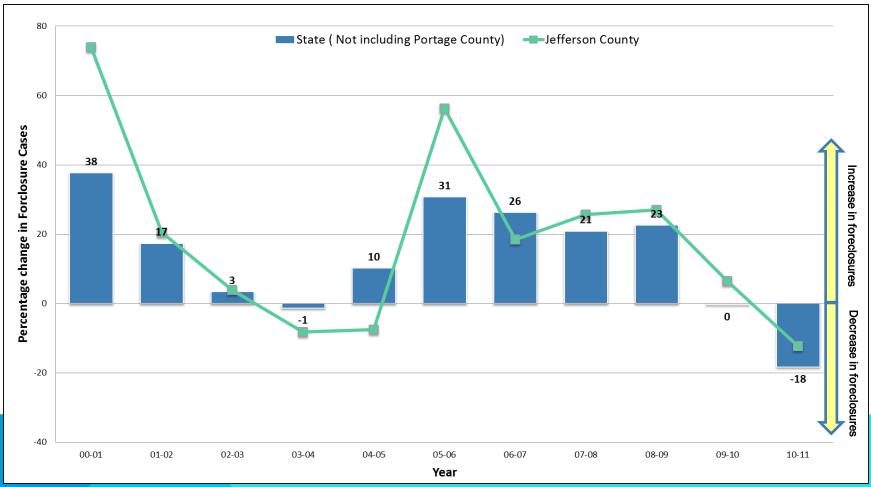

# STATE OF WISCONSIN AND SPECIFIED COUNTY FORECLOSURE FILINGS: PERCENT CHANGE, 2000-2011

Prepared by Laura Brown Center for Community and Economic Development University of Wisconsin-Extension

Note: Numbers are displayed as percentages and sometimes small numbers allow for percentages to appear large and deceiving, just consider this when looking at the graphic.

### **ADAMS**



### **ASHLAND**



### BARRON



### BAYFIELD



### **BROWN**



#### **BUFFALO**



### BURNETT







### **CHIPPEWA**



# **CLARK**



### **COLUMBIA**



# **CRAWFORD**



### DANE



# DODGE



# DOOR



### DOUGLAS



# DUNN



# **EAU CLAIRE**



### FLORENCE



# FOND DU LAC



# FOREST



# GRANT



### **GREEN**



# **GREEN LAKE**



### **IOWA**



# IRON



#### **JACKSON**



### **JEFFERSON**



#### JUNEAU



### **KENOSHA**



### **KEWAUNEE**



# LA CROSSE



### LAFAYETTE



# LANGLADE



# LINCOLN



# MANITOWOC



# MARATHON



# MARINETTE



# MARQUETTE



# MENOMINEE



### MILWAUKEE



### MONROE



# OCONTO



#### **ONEIDA**



# OUTAGAMIE



#### OZAUKEE



### PEPIN



### PIERCE



### POLK





Incomplete Data.



#### PRICE



### RACINE



### RICHLAND



ROCK



**RUSK** 



#### SAUK











## **SHEBOYGAN**



#### **ST. CROIX**



### TAYLOR



## TREMPEALEAU



### VERNON



VILAS



# WALWORTH



# WASHBURN



# **WASHINGTON**



### WAUKESHA



#### WAUPACA



# WAUSHARA



# **WINNEBAGO**



#### WOOD