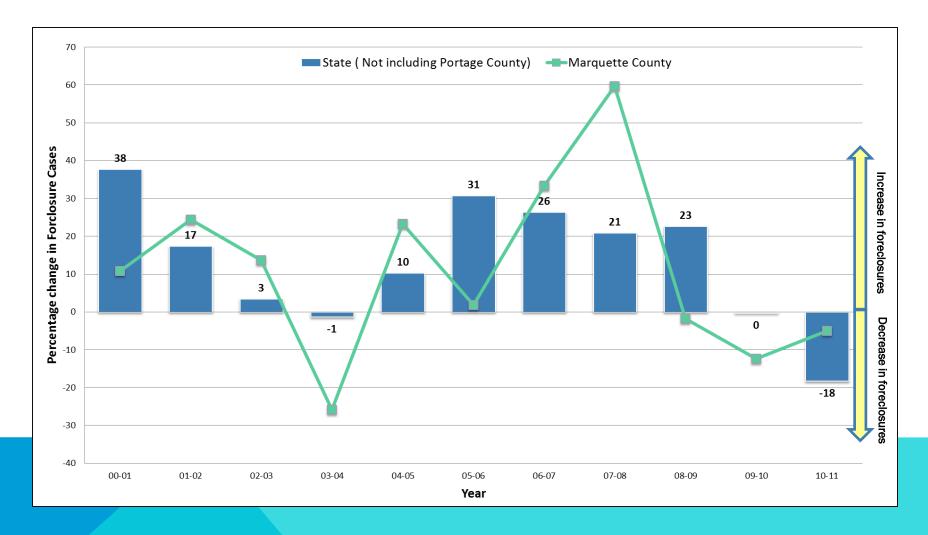

of Wisconsin-Extension

Note: Numbers are displayed as percentages and sometimes small numbers allow for percentages to appear large and deceiving, just consider this when looking at the graphic.

### **ADAMS**



### **ASHLAND**



### BARRON



### BAYFIELD



### **BROWN**



#### **BUFFALO**



### BURNETT







### **CHIPPEWA**



# **CLARK**



### **COLUMBIA**



# **CRAWFORD**



### DANE



# DODGE



# DOOR



### DOUGLAS



# DUNN



# **EAU CLAIRE**



### FLORENCE



# FOND DU LAC



# FOREST



# GRANT



### **GREEN**



# **GREEN LAKE**



### **IOWA**



# IRON



#### **JACKSON**



### **JEFFERSON**



#### JUNEAU



### **KENOSHA**



### **KEWAUNEE**



# LA CROSSE



### LAFAYETTE



# LANGLADE



# LINCOLN



# MANITOWOC



# MARATHON



# MARINETTE



# MARQUETTE



# MENOMINEE



### MILWAUKEE



### MONROE



# OCONTO



#### **ONEIDA**



# OUTAGAMIE



#### OZAUKEE



### PEPIN



### PIERCE



### POLK





Incomplete Data.



#### PRICE



### RACINE



### RICHLAND



ROCK



**RUSK** 



#### SAUK











## **SHEBOYGAN**



#### **ST. CROIX**



### TAYLOR



## TREMPEALEAU



### VERNON



VILAS



# WALWORTH



# WASHBURN



# **WASHINGTON**



### WAUKESHA



#### WAUPACA



# WAUSHARA



# **WINNEBAGO**



#### WOOD