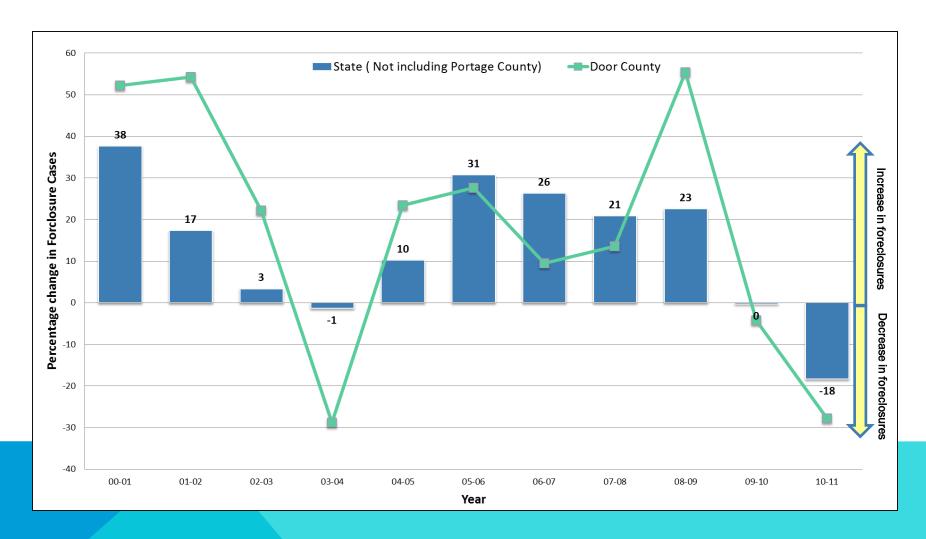

# STATE OF WISCONSIN AND SPECIFIED COUNTY FORECLOSURE FILINGS: PERCENT CHANGE, 2000-2011

Prepared by Laura Brown Center for Community and Economic Development University of Wisconsin-Extension

Note: Numbers are displayed as percentages and sometimes small numbers allow for percentages to appear large and deceiving, just consider this when looking at the graphic.

### **ADAMS**



### **ASHLAND**



### BARRON



### BAYFIELD



### **BROWN**



#### **BUFFALO**



### BURNETT







### **CHIPPEWA**



# **CLARK**



### **COLUMBIA**



# **CRAWFORD**



### DANE



# DODGE



# DOOR



### DOUGLAS



# DUNN



# **EAU CLAIRE**



### FLORENCE



# FOND DU LAC



# FOREST



# GRANT



### **GREEN**



# **GREEN LAKE**



### **IOWA**



# IRON



#### **JACKSON**



### **JEFFERSON**



#### JUNEAU



### **KENOSHA**



### **KEWAUNEE**



# LA CROSSE



### LAFAYETTE



# LANGLADE



# LINCOLN



# MANITOWOC



# MARATHON



# MARINETTE



# MARQUETTE



# MENOMINEE



### MILWAUKEE



### MONROE



# OCONTO



#### **ONEIDA**



# OUTAGAMIE



#### OZAUKEE



### PEPIN



### PIERCE



### POLK





Incomplete Data.



#### PRICE



### RACINE



### RICHLAND



ROCK



**RUSK** 



#### SAUK











## **SHEBOYGAN**



#### **ST. CROIX**



### TAYLOR



## TREMPEALEAU



### VERNON



VILAS



# WALWORTH



# WASHBURN



# **WASHINGTON**



### WAUKESHA



####