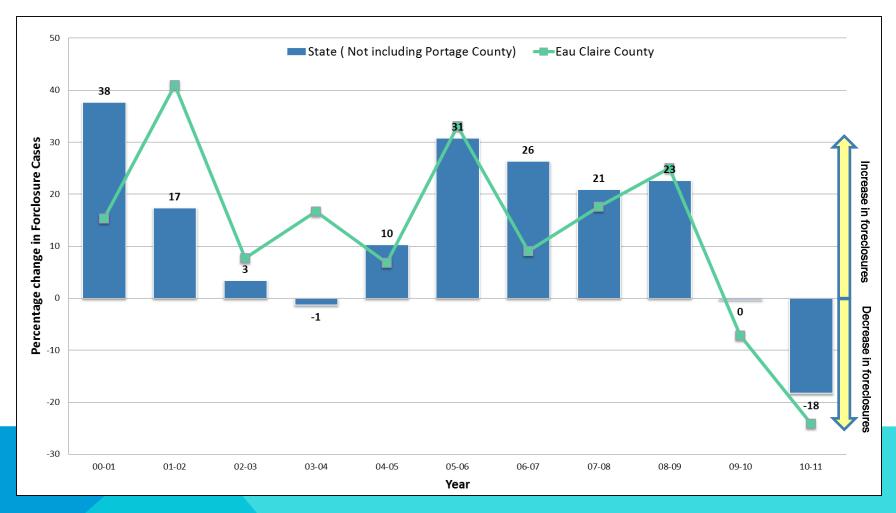

# STATE OF WISCONSIN AND SPECIFIED COUNTY FORECLOSURE FILINGS: PERCENT CHANGE, 2000-2011

Prepared by Laura Brown Center for Community and Economic Development University of Wisconsin-Extension

Note: Numbers are displayed as percentages and sometimes small numbers allow for percentages to appear large and deceiving, just consider this when looking at the graphic.

### **ADAMS**



### **ASHLAND**



### BARRON



### BAYFIELD



### **BROWN**



#### **BUFFALO**



### BURNETT







### **CHIPPEWA**



# **CLARK**



### **COLUMBIA**



# **CRAWFORD**



### DANE



# DODGE



# DOOR



### DOUGLAS



# DUNN



# **EAU CLAIRE**



### FLORENCE



# FOND DU LAC



# FOREST



# GRANT



### **GREEN**



# **GREEN LAKE**



### **IOWA**



# IRON



#### **JACKSON**



### **JEFFERSON**



#### JUNEAU



### **KENOSHA**



### **KEWAUNEE**



# LA CROSSE



### LAFAYETTE



# LANGLADE



# LINCOLN



# MANITOWOC



# MARATHON



# MARINETTE



# MARQUETTE



# MENOMINEE



### MILWAUKEE



### MONROE



# OCONTO



#### **ONEIDA**



# OUTAGAMIE



#### OZAUKEE



### PEPIN



### PIERCE



### POLK





Incomplete Data.



#### PRICE



### RACINE



### RICHLAND



ROCK



**RUSK** 



#### SAUK











## **SHEBOYGAN**



#### **ST. CROIX**



### TAYLOR



## TREMPEALEAU



### VERNON



VILAS



# WALWORTH



# WASHBURN



# **WASHINGTON**



### WAUKESHA



#### WAUPACA



# WAUSHARA



# **WINNEBAGO**



#