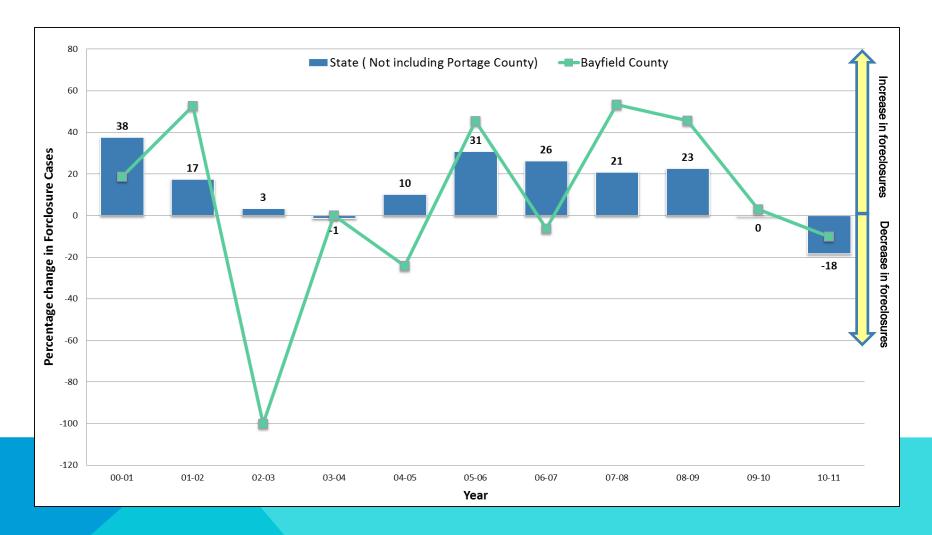

# STATE OF WISCONSIN AND SPECIFIED COUNTY FORECLOSURE FILINGS: PERCENT CHANGE, 2000-2011

Prepared by Laura Brown Center for Community and Economic Development University of Wisconsin-Extension

Note: Numbers are displayed as percentages and sometimes small numbers allow for percentages to appear large and deceiving, just consider this when looking at the graphic.

### **ADAMS**



### **ASHLAND**



### BARRON



### BAYFIELD



### **BROWN**



#### **BUFFALO**



### BURNETT







### **CHIPPEWA**



# **CLARK**



### **COLUMBIA**



# **CRAWFORD**



### DANE



# DODGE



# DOOR



### DOUGLAS



# DUNN



# **EAU CLAIRE**



### FLORENCE



# FOND DU LAC



# FOREST



# GRANT



### **GREEN**



# **GREEN LAKE**



### **IOWA**



# IRON



#### **JACKSON**



### **JEFFERSON**



#### JUNEAU



### **KENOSHA**



### **KEWAUNEE**



# LA CROSSE



### LAFAYETTE



# LANGLADE



# LINCOLN



# MANITOWOC



# MARATHON



# MARINETTE



# MARQUETTE



# MENOMINEE



### MILWAUKEE



### MONROE



# OCONTO



#### **ONEIDA**



# OUTAGAMIE



#### OZAUKEE



### PEPIN



### PIERCE



### POLK





Incomplete Data.



#### PRICE



### RACINE



### RICHLAND



ROCK



**RUSK** 



#### SAUK











## *