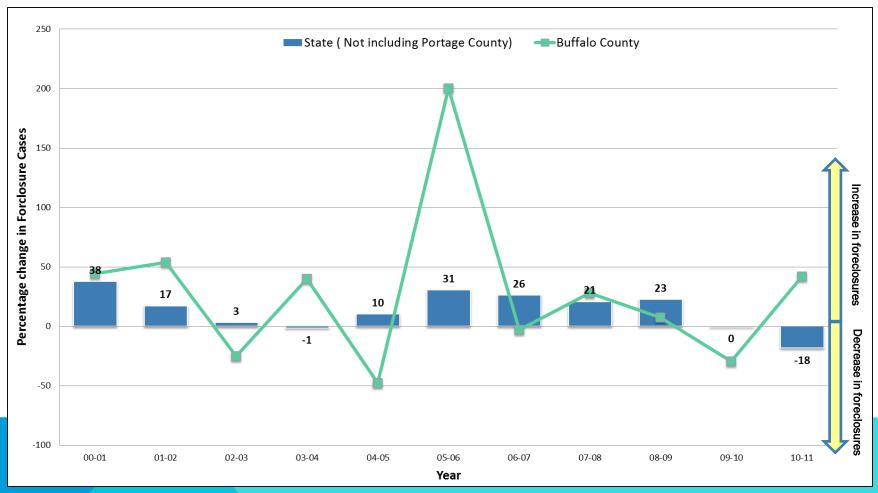

# STATE OF WISCONSIN AND SPECIFIED COUNTY FORECLOSURE FILINGS: PERCENT CHANGE, 2000-2011

Prepared by Laura Brown Center for Community and Economic Development University of Wisconsin-Extension

Note: Numbers are displayed as percentages and sometimes small numbers allow for percentages to appear large and deceiving, just consider this when looking at the graphic.

### **ADAMS**



### **ASHLAND**



### BARRON



### BAYFIELD



### **BROWN**



#### **BUFFALO**



### BURNETT







### **CHIPPEWA**



# **CLARK**



### **COLUMBIA**



# **CRAWFORD**



### DANE



# DODGE



# DOOR



### DOUGLAS



# DUNN



# **EAU CLAIRE**



### FLORENCE



# FOND DU LAC



# FOREST



# GRANT



### **GREEN**



# **GREEN LAKE**



### **IOWA**



# IRON



#### **JACKSON**



### **JEFFERSON**



#### JUNEAU



### **KENOSHA**



### **KEWAUNEE**



# LA CROSSE



### LAFAYETTE



# LANGLADE



# LINCOLN



# MANITOWOC



# MARATHON



# MARINETTE



# MARQUETTE



# MENOMINEE



### MILWAUKEE



### MONROE



# OCONTO



#### **ONEIDA**



# OUTAGAMIE



#### OZAUKEE



### PEPIN



### PIERCE



### POLK





Incomplete Data.



#### PRICE



### RACINE



### RICHLAND



ROCK



**RUSK** 



#### SAUK











## **SHEBOYGAN**



#### **ST. CROIX**