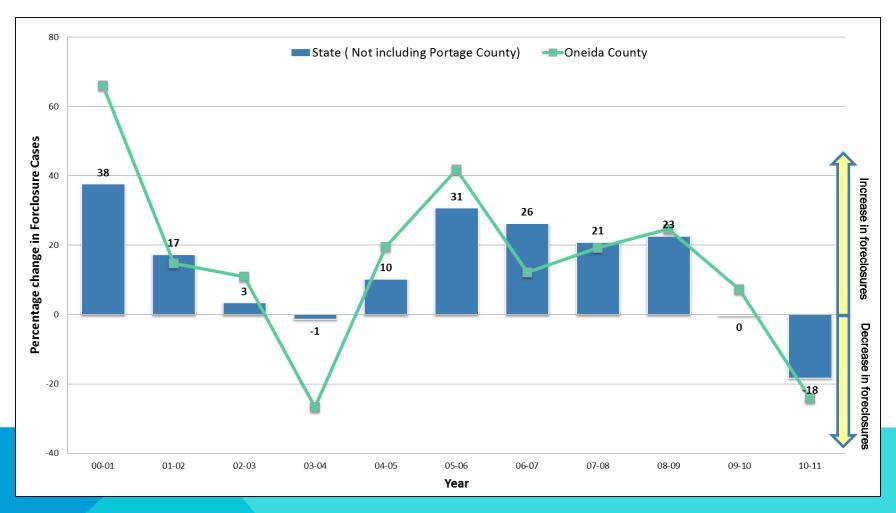

mes small numbers allow for percentages to appear large and deceiving, just consider this when looking at the graphic.

### **ADAMS**



### **ASHLAND**



### BARRON



### BAYFIELD



### **BROWN**



#### **BUFFALO**



### BURNETT







### **CHIPPEWA**



# **CLARK**



### **COLUMBIA**



# **CRAWFORD**



### DANE



# DODGE



# DOOR



### DOUGLAS



# DUNN



# **EAU CLAIRE**



### FLORENCE



# FOND DU LAC



# FOREST



# GRANT



### **GREEN**



# **GREEN LAKE**



### **IOWA**



# IRON



#### **JACKSON**



### **JEFFERSON**



#### JUNEAU



### **KENOSHA**



### **KEWAUNEE**



# LA CROSSE



### LAFAYETTE



# LANGLADE



# LINCOLN



# MANITOWOC



# MARATHON



# MARINETTE



# MARQUETTE



# MENOMINEE



### MILWAUKEE



### MONROE



# OCONTO



#### **ONEIDA**



# OUTAGAMIE



#### OZAUKEE



### PEPIN



### PIERCE



### POLK





Incomplete Data.



#### PRICE



### RACINE



### RICHLAND



ROCK



**RUSK** 



#### SAUK











## **SHEBOYGAN**



#### **ST. CROIX**



### TAYLOR



## TREMPEALEAU



### VERNON



VILAS



# WALWORTH



# WASHBURN



# **WASHINGTON**



### WAUKESHA



#### WAUPACA



# WAUSHARA



# **WINNEBAGO**



#### WOOD