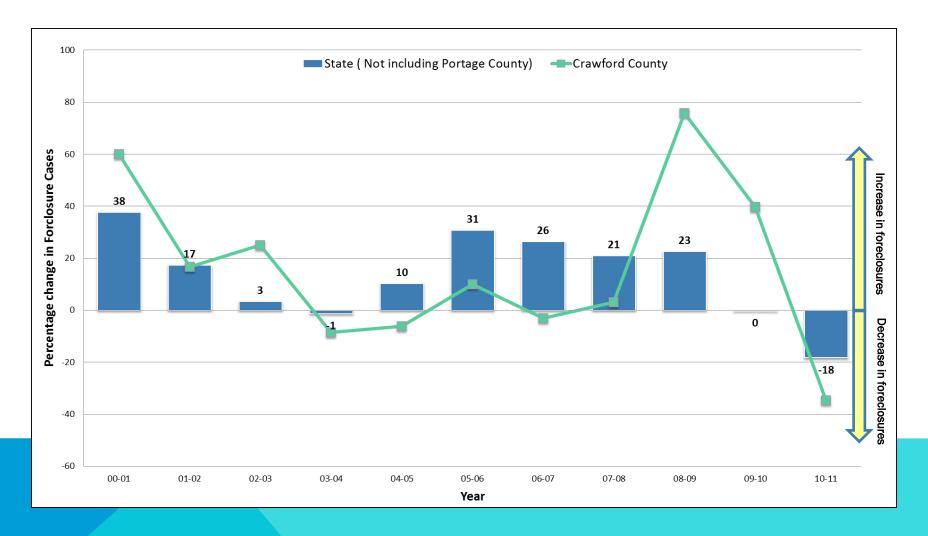

# STATE OF WISCONSIN AND SPECIFIED COUNTY FORECLOSURE FILINGS: PERCENT CHANGE, 2000-2011

Prepared by Laura Brown Center for Community and Economic Development University of Wisconsin-Extension

Note: Numbers are displayed as percentages and sometimes small numbers allow for percentages to appear large and deceiving, just consider this when looking at the graphic.

### **ADAMS**



### **ASHLAND**



### BARRON



### BAYFIELD



### **BROWN**



#### **BUFFALO**



### BURNETT







### **CHIPPEWA**



# **CLARK**



### **COLUMBIA**



# **CRAWFORD**



### DANE



# DODGE



# DOOR



### DOUGLAS



# DUNN



# **EAU CLAIRE**



### FLORENCE



# FOND DU LAC



# FOREST



# GRANT



### **GREEN**



# **GREEN LAKE**



### **IOWA**



# IRON



#### **JACKSON**



### **JEFFERSON**



#### JUNEAU



### **KENOSHA**



### **KEWAUNEE**



# LA CROSSE



### LAFAYETTE



# LANGLADE



# LINCOLN



# MANITOWOC



# MARATHON



# MARINETTE



# MARQUETTE



# MENOMINEE



### MILWAUKEE



### MONROE



# OCONTO



#### **ONEIDA**



# OUTAGAMIE



#### OZAUKEE



### PEPIN



### PIERCE



### POLK





Incomplete Data.



#### PRICE



### RACINE



### RICHLAND



ROCK



**RUSK** 



#### SAUK











## **SHEBOYGAN**



#### **ST. CROIX**



### TAYLOR



## TREMPEALEAU



### VERNON



VILAS



# WALWORTH



# WASHBURN



# **WASH