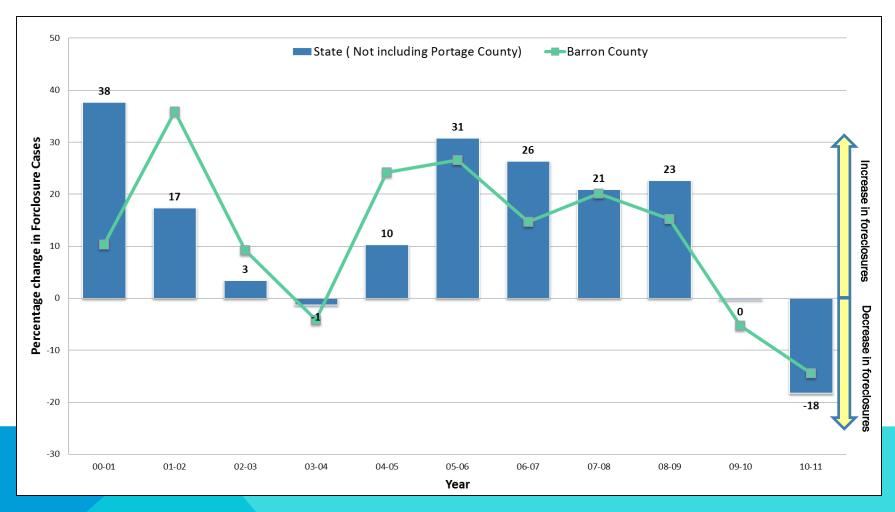

# STATE OF WISCONSIN AND SPECIFIED COUNTY FORECLOSURE FILINGS: PERCENT CHANGE, 2000-2011

Prepared by Laura Brown Center for Community and Economic Development University of Wisconsin-Extension

Note: Numbers are displayed as percentages and sometimes small numbers allow for percentages to appear large and deceiving, just consider this when looking at the graphic.

### **ADAMS**



### **ASHLAND**



### BARRON



### BAYFIELD



### **BROWN**



#### **BUFFALO**



### BURNETT







### **CHIPPEWA**



# **CLARK**



### **COLUMBIA**



# **CRAWFORD**



### DANE



# DODGE



# DOOR



### DOUGLAS



# DUNN



# **EAU CLAIRE**



### FLORENCE



# FOND DU LAC



# FOREST



# GRANT



### **GREEN**



# **GREEN LAKE**



### **IOWA**



# IRON



#### **JACKSON**



### **JEFFERSON**



#### JUNEAU



### **KENOSHA**



### **KEWAUNEE**



# LA CROSSE



### LAFAYETTE



# LANGLADE



# LINCOLN



# MANITOWOC



# MARATHON



# MARINETTE



# MARQUETTE



# MENOMINEE



### MILWAUKEE



### MONROE



# OCONTO



#### **ONEIDA**



# OUTAGAMIE



#### OZAUKEE



### PEPIN



### PIERCE



### POLK





Incomplete Data.



#### PRICE



### RACINE



### RICHLAND



ROCK



**RUSK** 



#### SAUK