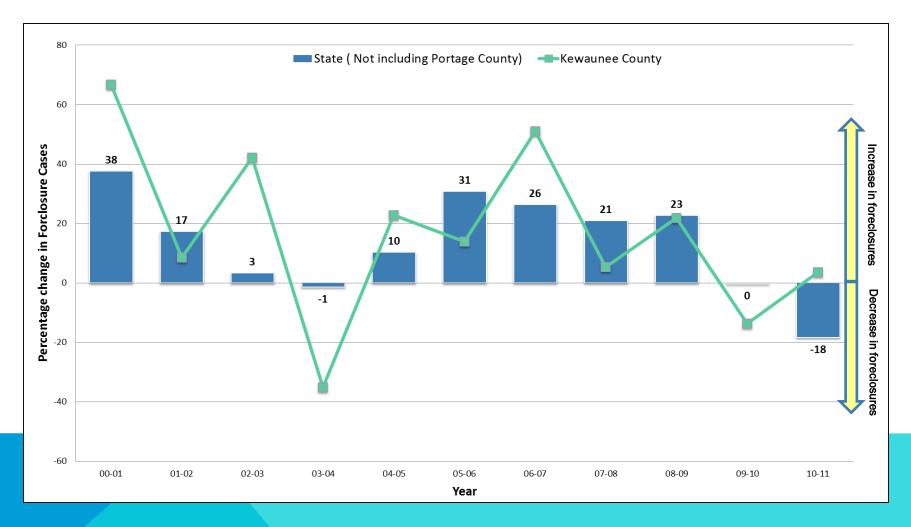

FILINGS: PERCENT CHANGE, 2000-2011

Prepared by Laura Brown Center for Community and Economic Development University of Wisconsin-Extension

Note: Numbers are displayed as percentages and sometimes small numbers allow for percentages to appear large and deceiving, just consider this when looking at the graphic.

### **ADAMS**



### **ASHLAND**



### BARRON



### BAYFIELD



### **BROWN**



#### **BUFFALO**



### BURNETT







### **CHIPPEWA**



# **CLARK**



### **COLUMBIA**



# **CRAWFORD**



### DANE



# DODGE



# DOOR



### DOUGLAS



# DUNN



# **EAU CLAIRE**



### FLORENCE



# FOND DU LAC



# FOREST



# GRANT



### **GREEN**



# **GREEN LAKE**



### **IOWA**



# IRON



#### **JACKSON**



### **JEFFERSON**



#### JUNEAU



### **KENOSHA**



### **KEWAUNEE**



# LA CROSSE



### LAFAYETTE



# LANGLADE



# LINCOLN



# MANITOWOC



# MARATHON



# MARINETTE



# MARQUETTE



# MENOMINEE



### MILWAUKEE



### MONROE



# OCONTO



#### **ONEIDA**



# OUTAGAMIE



#### OZAUKEE



### PEPIN



### PIERCE



### POLK





Incomplete Data.



#### PRICE



### RACINE



### RICHLAND



ROCK



**RUSK** 



#### SAUK











## **SHEBOYGAN**



#### **ST. CROIX**



### TAYLOR



## TREMPEALEAU



### VERNON



VILAS



# WALWORTH



# WASHBURN



# **WASHINGTON**



### WAUKESHA



#### WAUPACA



# WAUSHARA



# **WINNEBAGO**



#### WOOD