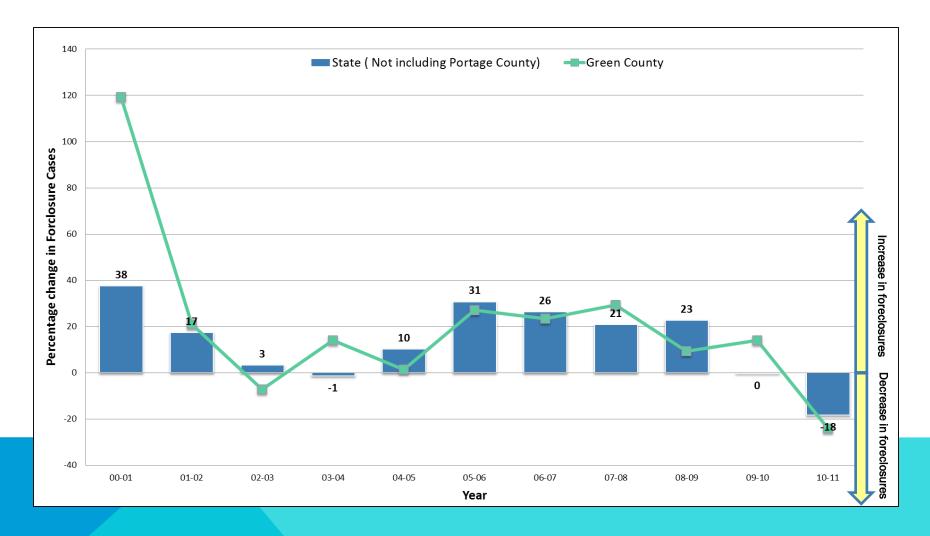

# STATE OF WISCONSIN AND SPECIFIED COUNTY FORECLOSURE FILINGS: PERCENT CHANGE, 2000-2011

Prepared by Laura Brown Center for Community and Economic Development University of Wisconsin-Extension

Note: Numbers are displayed as percentages and sometimes small numbers allow for percentages to appear large and deceiving, just consider this when looking at the graphic.

### **ADAMS**



### **ASHLAND**



### BARRON



### BAYFIELD



### **BROWN**



#### **BUFFALO**



### BURNETT







### **CHIPPEWA**



# **CLARK**



### **COLUMBIA**



# **CRAWFORD**



### DANE



# DODGE



# DOOR



### DOUGLAS



# DUNN



# **EAU CLAIRE**



### FLORENCE



# FOND DU LAC



# FOREST



# GRANT



### **GREEN**



# **GREEN LAKE**



### **IOWA**



# IRON



#### **JACKSON**



### **JEFFERSON**



#### JUNEAU



### **KENOSHA**



### **KEWAUNEE**



# LA CROSSE



### LAFAYETTE



# LANGLADE



# LINCOLN



# MANITOWOC



# MARATHON



# MARINETTE



# MARQUETTE



# MENOMINEE



### MILWAUKEE



### MONROE



# OCONTO



#### **ONEIDA**



# OUTAGAMIE



#### OZAUKEE



### PEPIN



### PIERCE



### POLK





Incomplete Data.



#### PRICE



### RACINE



### RICHLAND



ROCK



**RUSK** 



#### SAUK











## **SHEBOYGAN**



#### **ST. CROIX**



### TAYLOR



## TREMPEALEAU



### VERNON



VILAS



# WALWORTH



# WASHBURN



# **WASHINGTON**



### WAUKESHA



#### WAUPACA



# WAUSHARA



# **WINNEBAGO**



#### WOOD