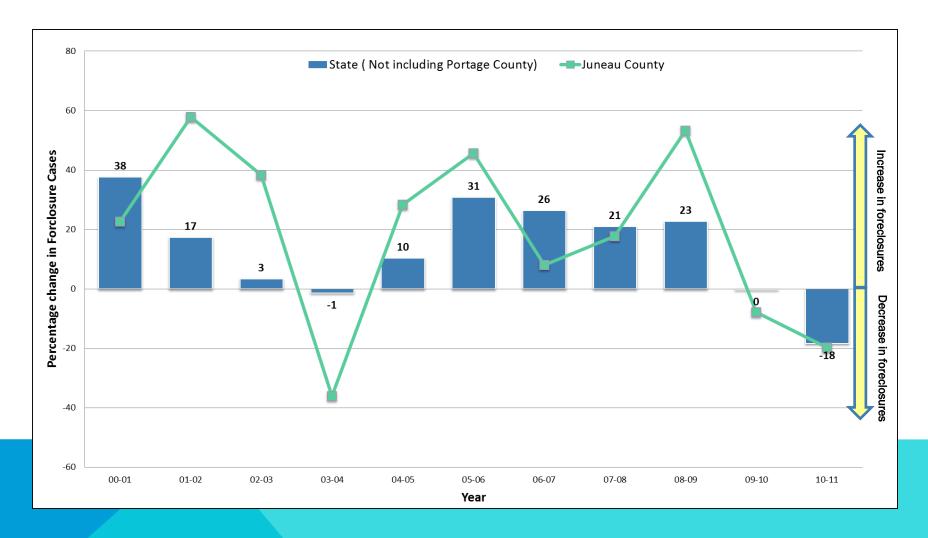

CONSIN AND SPECIFIED COUNTY FORECLOSURE FILINGS: PERCENT CHANGE, 2000-2011

Prepared by Laura Brown Center for Community and Economic Development University of Wisconsin-Extension

Note: Numbers are displayed as percentages and sometimes small numbers allow for percentages to appear large and deceiving, just consider this when looking at the graphic.

### **ADAMS**



### **ASHLAND**



### BARRON



### BAYFIELD



### **BROWN**



#### **BUFFALO**



### BURNETT







### **CHIPPEWA**



# **CLARK**



### **COLUMBIA**



# **CRAWFORD**



### DANE



# DODGE



# DOOR



### DOUGLAS



# DUNN



# **EAU CLAIRE**



### FLORENCE



# FOND DU LAC



# FOREST



# GRANT



### **GREEN**



# **GREEN LAKE**



### **IOWA**



# IRON



#### **JACKSON**



### **JEFFERSON**



#### JUNEAU



### **KENOSHA**



### **KEWAUNEE**



# LA CROSSE



### LAFAYETTE



# LANGLADE



# LINCOLN



# MANITOWOC



# MARATHON



# MARINETTE



# MARQUETTE



# MENOMINEE



### MILWAUKEE



### MONROE



# OCONTO



#### **ONEIDA**



# OUTAGAMIE



#### OZAUKEE



### PEPIN



### PIERCE



### POLK





Incomplete Data.



#### PRICE



### RACINE



### RICHLAND



ROCK



**RUSK** 



#### SAUK











## **SHEBOYGAN**



#### **ST. CROIX**



### TAYLOR



## TREMPEALEAU



### VERNON



VILAS



# WALWORTH



# WASHBURN



# **WASHINGTON**



### WAUKESHA



#### WAUPACA



# WAUSHARA



# **WINNEBAGO**



#### WOOD