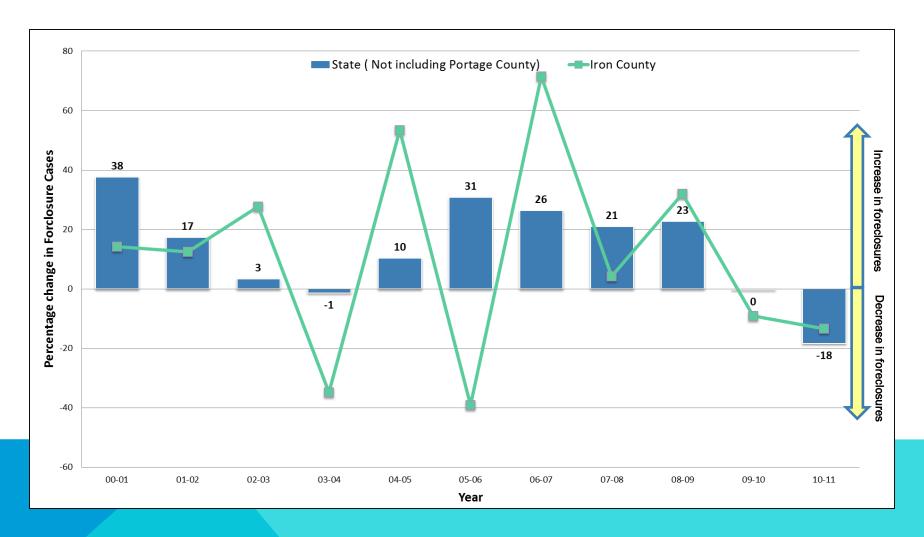

# STATE OF WISCONSIN AND SPECIFIED COUNTY FORECLOSURE FILINGS: PERCENT CHANGE, 2000-2011

Prepared by Laura Brown Center for Community and Economic Development University of Wisconsin-Extension

Note: Numbers are displayed as percentages and sometimes small numbers allow for percentages to appear large and deceiving, just consider this when looking at the graphic.

### **ADAMS**



### **ASHLAND**



### BARRON



### BAYFIELD



### **BROWN**



#### **BUFFALO**



### BURNETT







### **CHIPPEWA**



# **CLARK**



### **COLUMBIA**



# **CRAWFORD**



### DANE



# DODGE



# DOOR



### DOUGLAS



# DUNN



# **EAU CLAIRE**



### FLORENCE



# FOND DU LAC



# FOREST



# GRANT



### **GREEN**



# **GREEN LAKE**



### **IOWA**



# IRON



#### **JACKSON**



### **JEFFERSON**



#### JUNEAU



### **KENOSHA**



### **KEWAUNEE**



# LA CROSSE



### LAFAYETTE



# LANGLADE



# LINCOLN



# MANITOWOC



# MARATHON



# MARINETTE



# MARQUETTE



# MENOMINEE



### MILWAUKEE



### MONROE



# OCONTO



#### **ONEIDA**



# OUTAGAMIE



#### OZAUKEE



### PEPIN



### PIERCE



### POLK





Incomplete Data.



#### PRICE



### RACINE



### RICHLAND



ROCK



**RUSK** 



#### SAUK











## **SHEBOYGAN**



#### **ST. CROIX**



### TAYLOR



## TREMPEALEAU



### VERNON



VILAS



# WALWORTH



# WASHBURN



# **WASHINGTON**



### WAUKESHA



#### WAUPACA



# WAUSHARA



# **WINNEBAGO**



#### WOOD