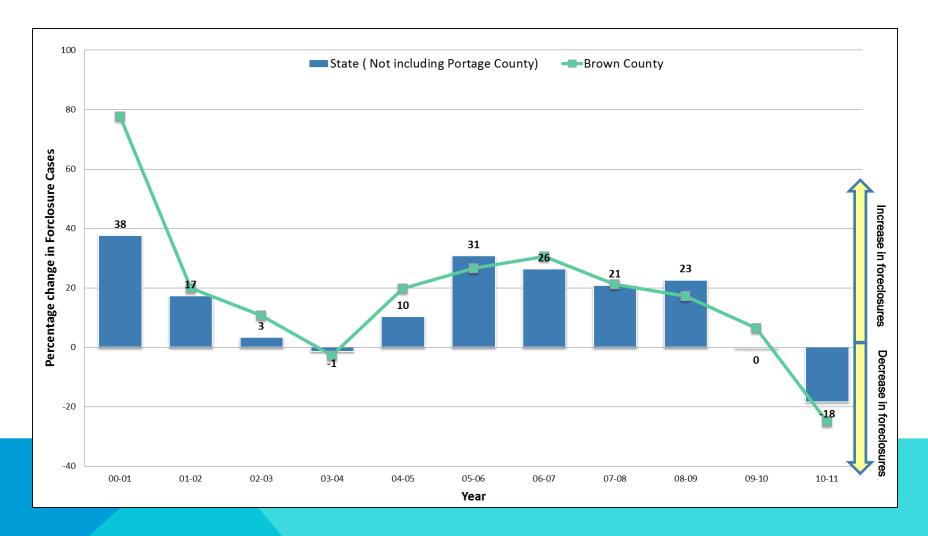

# STATE OF WISCONSIN AND SPECIFIED COUNTY FORECLOSURE FILINGS: PERCENT CHANGE, 2000-2011

Prepared by Laura Brown Center for Community and Economic Development University of Wisconsin-Extension

Note: Numbers are displayed as percentages and sometimes small numbers allow for percentages to appear large and deceiving, just consider this when looking at the graphic.

### **ADAMS**



### **ASHLAND**



### BARRON



### BAYFIELD



### **BROWN**



#### **BUFFALO**



### BURNETT







### **CHIPPEWA**



# **CLARK**



### **COLUMBIA**



# **CRAWFORD**



### DANE



# DODGE



# DOOR



### DOUGLAS



# DUNN



# **EAU CLAIRE**



### FLORENCE



# FOND DU LAC



# FOREST



# GRANT



### **GREEN**



# **GREEN LAKE**



### **IOWA**



# IRON



#### **JACKSON**



### **JEFFERSON**



#### JUNEAU



### **KENOSHA**



### **KEWAUNEE**



# LA CROSSE



### LAFAYETTE



# LANGLADE



# LINCOLN



# MANITOWOC



# MARATHON



# MARINETTE



# MARQUETTE



# MENOMINEE



### MILWAUKEE



### MONROE



# OCONTO



#### **ONEIDA**



# OUTAGAMIE



#### OZAUKEE



### PEPIN



### PIERCE



### POLK





Incomplete Data.



#### PRICE



### RACINE



### RICHLAND



ROCK



**RUSK** 



#### SAUK











## **SHEBOYGAN**



#