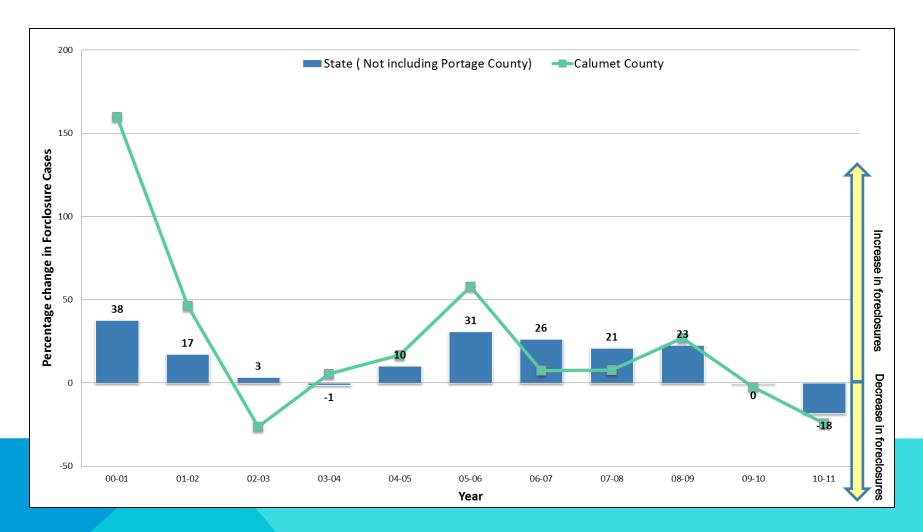

# STATE OF WISCONSIN AND SPECIFIED COUNTY FORECLOSURE FILINGS: PERCENT CHANGE, 2000-2011

Prepared by Laura Brown Center for Community and Economic Development University of Wisconsin-Extension

Note: Numbers are displayed as percentages and sometimes small numbers allow for percentages to appear large and deceiving, just consider this when looking at the graphic.