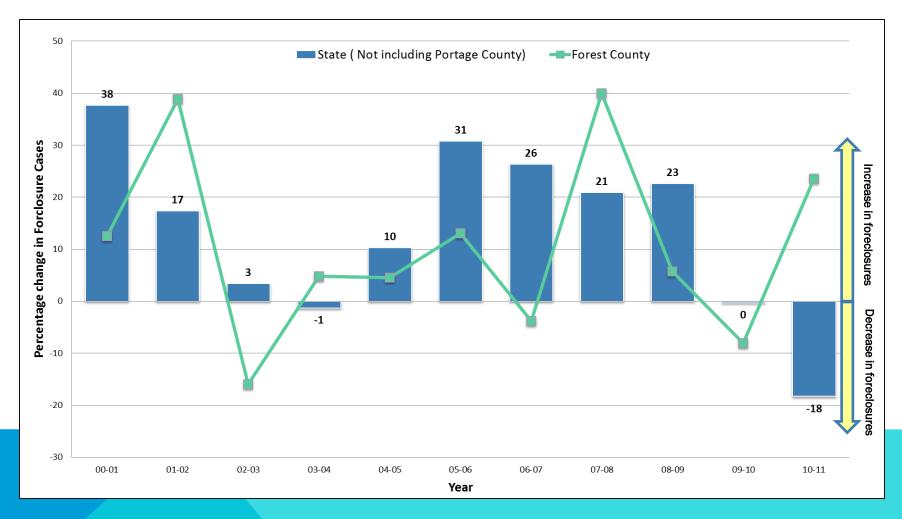

# STATE OF WISCONSIN AND SPECIFIED COUNTY FORECLOSURE FILINGS: PERCENT CHANGE, 2000-2011

Prepared by Laura Brown Center for Community and Economic Development University of Wisconsin-Extension

Note: Numbers are displayed as percentages and sometimes small numbers allow for percentages to appear large and deceiving, just consider this when looking at the graphic.

### **ADAMS**



### **ASHLAND**



### BARRON



### BAYFIELD



### **BROWN**



#### **BUFFALO**



### BURNETT







### **CHIPPEWA**



# **CLARK**



### **COLUMBIA**



# **CRAWFORD**



### DANE



# DODGE



# DOOR



### DOUGLAS



# DUNN



# **EAU CLAIRE**



### FLORENCE



# FOND DU LAC



# FOREST



# GRANT



### **GREEN**



# **GREEN LAKE**



### **IOWA**



# IRON



#### **JACKSON**



### **JEFFERSON**



#### JUNEAU



### **KENOSHA**



### **KEWAUNEE**



# LA CROSSE



### LAFAYETTE



# LANGLADE



# LINCOLN



# MANITOWOC



# MARATHON



# MARINETTE



# MARQUETTE



# MENOMINEE



### MILWAUKEE



### MONROE



# OCONTO



#### **ONEIDA**



# OUTAGAMIE



#### OZAUKEE



### PEPIN



### PIERCE



### POLK





Incomplete Data.



#### PRICE



### RACINE



### RICHLAND



ROCK



**RUSK** 



#### SAUK











## **SHEBOYGAN**



#### **ST. CROIX**



### TAYLOR



## TREMPEALEAU



### VERNON



VILAS



# WALWORTH



# WASHBURN



# **WASHINGTON**



### WAUKESHA



#### WAUPACA



# WAUSHARA



# **WINNEBAGO**



#### WOOD