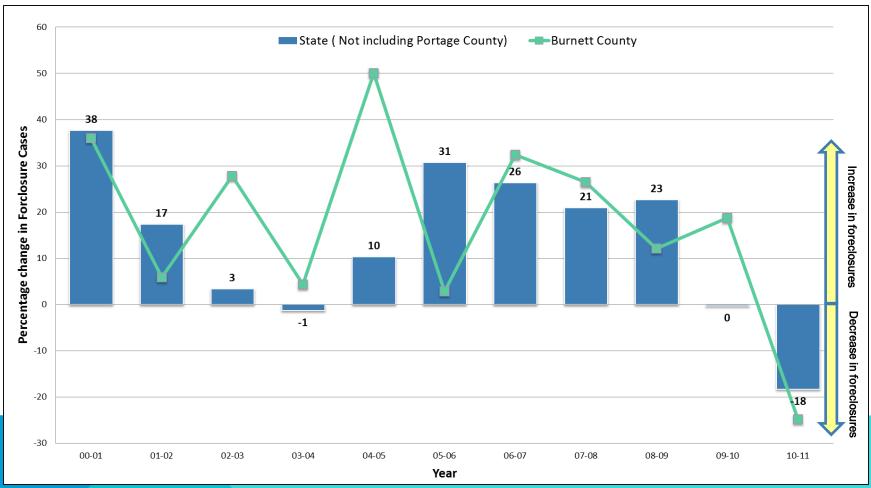

# STATE OF WISCONSIN AND SPECIFIED COUNTY FORECLOSURE FILINGS: PERCENT CHANGE, 2000-2011

Prepared by Laura Brown Center for Community and Economic Development University of Wisconsin-Extension

Note: Numbers are displayed as percentages and sometimes small numbers allow for percentages to appear large and deceiving, just consider this when looking at the graphic.

### **ADAMS**



### **ASHLAND**



### BARRON



### BAYFIELD



### **BROWN**



#### **BUFFALO**



### BURNETT







### **CHIPPEWA**



# **CLARK**



### **COLUMBIA**



# **CRAWFORD**



### DANE



# DODGE



# DOOR



### DOUGLAS



# DUNN



# **EAU CLAIRE**



### FLORENCE



# FOND DU LAC



# FOREST



# GRANT



### **GREEN**



# **GREEN LAKE**



### **IOWA**



# IRON



#### **JACKSON**



### **JEFFERSON**



#### JUNEAU



### **KENOSHA**



### **KEWAUNEE**



# LA CROSSE



### LAFAYETTE



# LANGLADE



# LINCOLN



# MANITOWOC



# MARATHON



# MARINETTE



# MARQUETTE



# MENOMINEE



### MILWAUKEE



### MONROE



# OCONTO



#### **ONEIDA**



# OUTAGAMIE



#### OZAUKEE



### PEPIN



### PIERCE



### POLK





Incomplete Data.



#### PRICE



### RACINE



### RICHLAND



ROCK



**RUSK** 



#### SAUK











## **SHEBOYGAN**



#### **ST. CROIX**



### TAYLOR