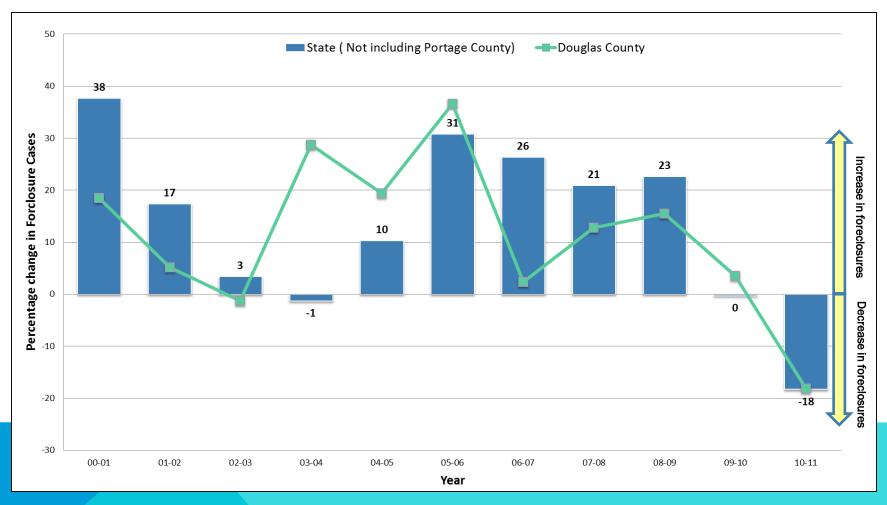

# STATE OF WISCONSIN AND SPECIFIED COUNTY FORECLOSURE FILINGS: PERCENT CHANGE, 2000-2011

Prepared by Laura Brown Center for Community and Economic Development University of Wisconsin-Extension

Note: Numbers are displayed as percentages and sometimes small numbers allow for percentages to appear large and deceiving, just consider this when looking at the graphic.

### **ADAMS**



### **ASHLAND**



### BARRON



### BAYFIELD



### **BROWN**



#### **BUFFALO**



### BURNETT







### **CHIPPEWA**



# **CLARK**



### **COLUMBIA**



# **CRAWFORD**



### DANE



# DODGE



# DOOR



### DOUGLAS



# DUNN



# **EAU CLAIRE**



### FLORENCE



# FOND DU LAC



# FOREST



# GRANT



### **GREEN**



# **GREEN LAKE**



### **IOWA**



# IRON



#### **JACKSON**



### **JEFFERSON**



#### JUNEAU



### **KENOSHA**



### **KEWAUNEE**



# LA CROSSE



### LAFAYETTE



# LANGLADE



# LINCOLN



# MANITOWOC



# MARATHON



# MARINETTE



# MARQUETTE



# MENOMINEE



### MILWAUKEE



### MONROE



# OCONTO



#### **ONEIDA**



# OUTAGAMIE



#### OZAUKEE



### PEPIN



### PIERCE



### POLK





Incomplete Data.



#### PRICE



### RACINE



### RICHLAND



ROCK



**RUSK** 



#### SAUK











## **SHEBOYGAN**



#### **ST. CROIX**



### TAYLOR



## TREMPEALEAU



### VERNON



VILAS



# WALWORTH



# WASHBURN



# **WASHINGTON**



### WAUKESHA



#### WAUPACA



# WA