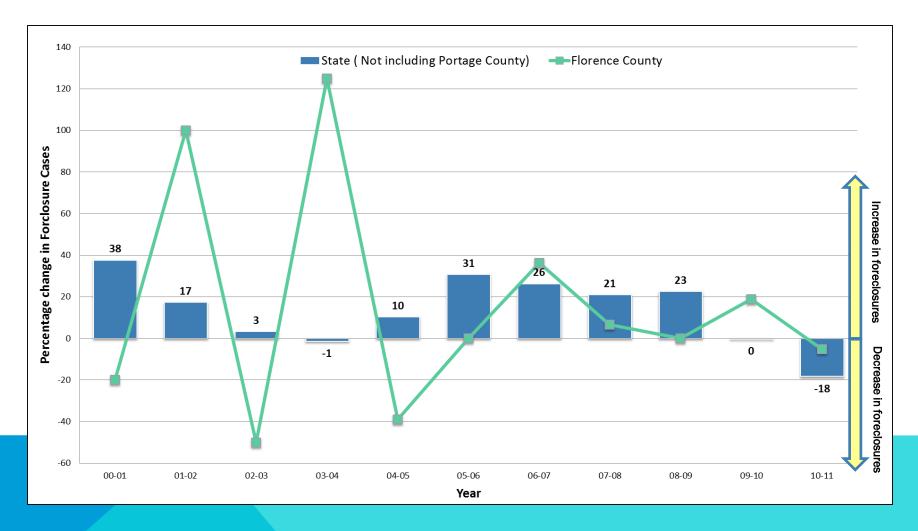

# STATE OF WISCONSIN AND SPECIFIED COUNTY FORECLOSURE FILINGS: PERCENT CHANGE, 2000-2011

Prepared by Laura Brown Center for Community and Economic Development University of Wisconsin-Extension

Note: Numbers are displayed as percentages and sometimes small numbers allow for percentages to appear large and deceiving, just consider this when looking at the graphic.

### **ADAMS**



### **ASHLAND**



### BARRON



### BAYFIELD



### **BROWN**



#### **BUFFALO**



### BURNETT







### **CHIPPEWA**



# **CLARK**



### **COLUMBIA**



# **CRAWFORD**



### DANE



# DODGE



# DOOR



### DOUGLAS



# DUNN



# **EAU CLAIRE**



### FLORENCE



# FOND DU LAC



# FOREST



# GRANT



### **GREEN**



# **GREEN LAKE**



### **IOWA**



# IRON



#### **JACKSON**



### **JEFFERSON**



#### JUNEAU



### **KENOSHA**



### **KEWAUNEE**



# LA CROSSE



### LAFAYETTE



# LANGLADE



# LINCOLN



# MANITOWOC



# MARATHON



# MARINETTE



# MARQUETTE



# MENOMINEE



### MILWAUKEE



### MONROE



# OCONTO



#### **ONEIDA**



# OUTAGAMIE



#### OZAUKEE



### PEPIN



### PIERCE



### POLK





Incomplete Data.



#### PRICE



### RACINE



### RICHLAND



ROCK



**RUSK** 



#### SAUK











## **SHEBOYGAN**



#### **ST. CROIX**



### TAYLOR



## TREMPEALEAU



### VERNON



VILAS



# WALWORTH



# WASHBURN



# **WASHINGTON**



### WAUKESHA



#### WAUPACA



# WAUSHARA



# **WINNEBAGO**



#### WOOD