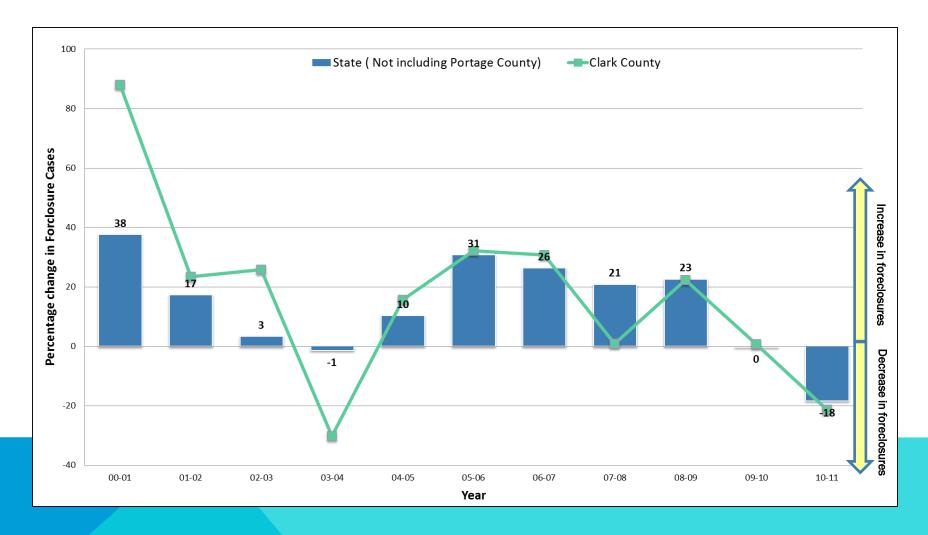

# STATE OF WISCONSIN AND SPECIFIED COUNTY FORECLOSURE FILINGS: PERCENT CHANGE, 2000-2011

Prepared by Laura Brown Center for Community and Economic Development University of Wisconsin-Extension

Note: Numbers are displayed as percentages and sometimes small numbers allow for percentages to appear large and deceiving, just consider this when looking at the graphic.

### **ADAMS**



### **ASHLAND**



### BARRON



### BAYFIELD



### **BROWN**



#### **BUFFALO**



### BURNETT







### **CHIPPEWA**



# **CLARK**



### **COLUMBIA**



# **CRAWFORD**



### DANE



# DODGE



# DOOR



### DOUGLAS



# DUNN



# **EAU CLAIRE**



### FLORENCE



# FOND DU LAC



# FOREST



# GRANT



### **GREEN**



# **GREEN LAKE**



### **IOWA**



# IRON



#### **JACKSON**



### **JEFFERSON**



#### JUNEAU



### **KENOSHA**



### **KEWAUNEE**



# LA CROSSE



### LAFAYETTE



# LANGLADE



# LINCOLN



# MANITOWOC



# MARATHON



# MARINETTE



# MARQUETTE



# MENOMINEE



### MILWAUKEE



### MONROE



# OCONTO



#### **ONEIDA**



# OUTAGAMIE



#### OZAUKEE



### PEPIN



### PIERCE



### POLK





Incomplete Data.



#### PRICE



### RACINE



### RICHLAND



ROCK



**RUSK** 



#### SAUK











## **SHEBOYGAN**



#### **ST. CROIX**



### TAYLOR



## TREMPEALEAU



### VERNON



VILAS