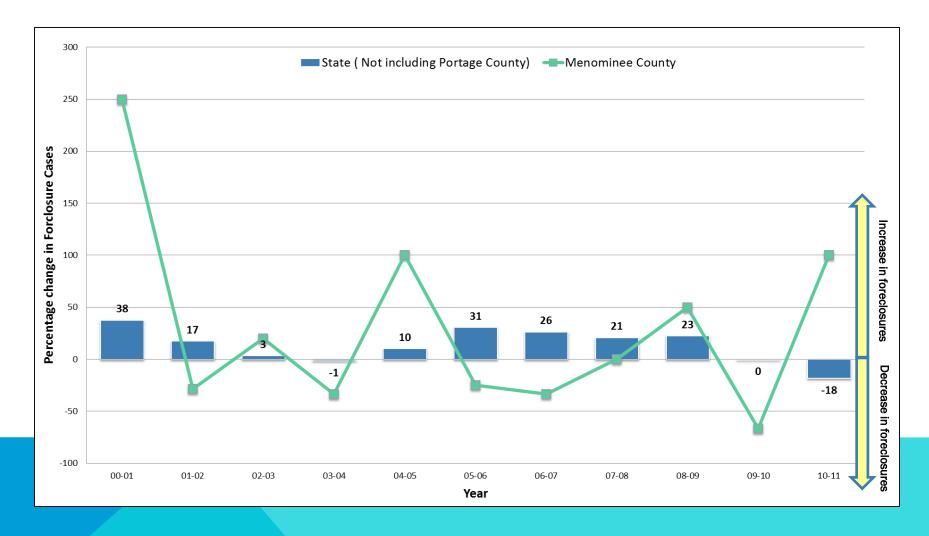

tension

Note: Numbers are displayed as percentages and sometimes small numbers allow for percentages to appear large and deceiving, just consider this when looking at the graphic.

### **ADAMS**



### **ASHLAND**



### BARRON



### BAYFIELD



### **BROWN**



#### **BUFFALO**



### BURNETT







### **CHIPPEWA**



# **CLARK**



### **COLUMBIA**



# **CRAWFORD**



### DANE



# DODGE



# DOOR



### DOUGLAS



# DUNN



# **EAU CLAIRE**



### FLORENCE



# FOND DU LAC



# FOREST



# GRANT



### **GREEN**



# **GREEN LAKE**



### **IOWA**



# IRON



#### **JACKSON**



### **JEFFERSON**



#### JUNEAU



### **KENOSHA**



### **KEWAUNEE**



# LA CROSSE



### LAFAYETTE



# LANGLADE



# LINCOLN



# MANITOWOC



# MARATHON



# MARINETTE



# MARQUETTE



# MENOMINEE



### MILWAUKEE



### MONROE



# OCONTO



#### **ONEIDA**



# OUTAGAMIE



#### OZAUKEE



### PEPIN



### PIERCE



### POLK





Incomplete Data.



#### PRICE



### RACINE



### RICHLAND



ROCK



**RUSK** 



#### SAUK











## **SHEBOYGAN**



#### **ST. CROIX**



### TAYLOR



## TREMPEALEAU



### VERNON



VILAS



# WALWORTH



# WASHBURN



# **WASHINGTON**



### WAUKESHA



#### WAUPACA



# WAUSHARA



# **WINNEBAGO**



#### WOOD