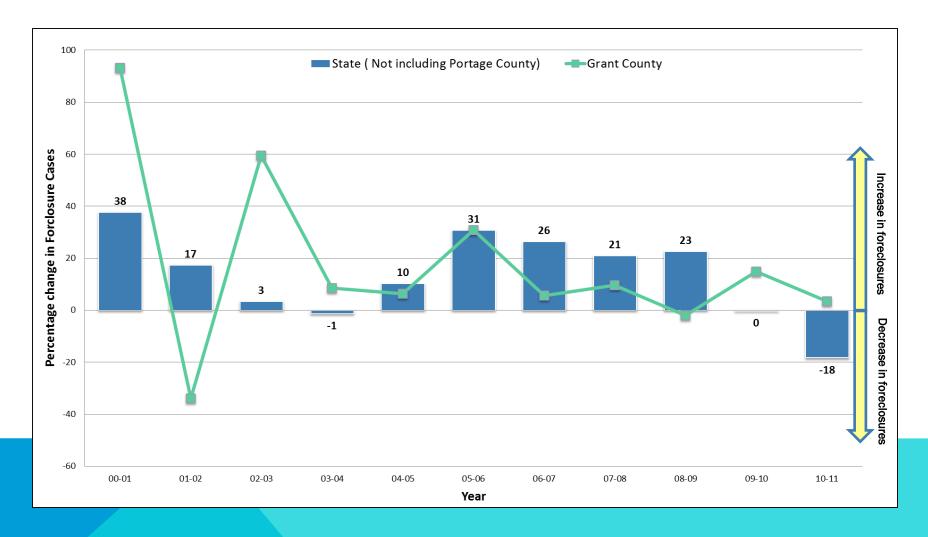

# STATE OF WISCONSIN AND SPECIFIED COUNTY FORECLOSURE FILINGS: PERCENT CHANGE, 2000-2011

Prepared by Laura Brown Center for Community and Economic Development University of Wisconsin-Extension

Note: Numbers are displayed as percentages and sometimes small numbers allow for percentages to appear large and deceiving, just consider this when looking at the graphic.

### **ADAMS**



### **ASHLAND**



### BARRON



### BAYFIELD



### **BROWN**



#### **BUFFALO**



### BURNETT







### **CHIPPEWA**



# **CLARK**



### **COLUMBIA**



# **CRAWFORD**



### DANE



# DODGE



# DOOR



### DOUGLAS



# DUNN



# **EAU CLAIRE**



### FLORENCE



# FOND DU LAC



# FOREST



# GRANT



### **GREEN**



# **GREEN LAKE**



### **IOWA**



# IRON



#### **JACKSON**



### **JEFFERSON**



#### JUNEAU



### **KENOSHA**



### **KEWAUNEE**



# LA CROSSE



### LAFAYETTE



# LANGLADE



# LINCOLN



# MANITOWOC



# MARATHON



# MARINETTE



# MARQUETTE



# MENOMINEE



### MILWAUKEE



### MONROE



# OCONTO



#### **ONEIDA**



# OUTAGAMIE



#### OZAUKEE



### PEPIN



### PIERCE



### POLK





Incomplete Data.



#### PRICE



### RACINE



### RICHLAND



ROCK



**RUSK** 



#### SAUK











## **SHEBOYGAN**



#### **ST. CROIX**



### TAYLOR



## TREMPEALEAU



### VERNON



VILAS



# WALWORTH



# WASHBURN



# **WASHINGTON**



### WAUKESHA



#### WAUPACA



# WAUSHARA



# **WINNEBAGO**



#### WOOD