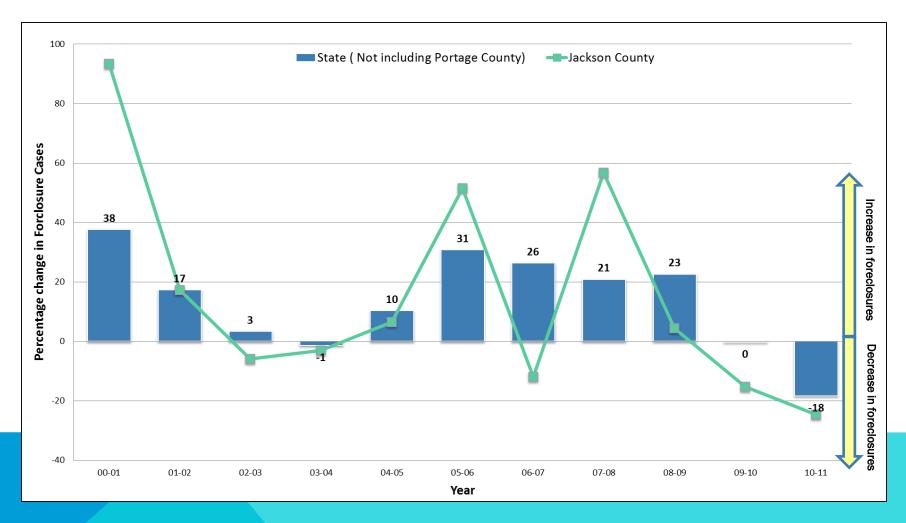

# STATE OF WISCONSIN AND SPECIFIED COUNTY FORECLOSURE FILINGS: PERCENT CHANGE, 2000-2011

Prepared by Laura Brown Center for Community and Economic Development University of Wisconsin-Extension

Note: Numbers are displayed as percentages and sometimes small numbers allow for percentages to appear large and deceiving, just consider this when looking at the graphic.

### **ADAMS**



### **ASHLAND**



### BARRON



### BAYFIELD



### **BROWN**



#### **BUFFALO**



### BURNETT







### **CHIPPEWA**



# **CLARK**



### **COLUMBIA**



# **CRAWFORD**



### DANE



# DODGE



# DOOR



### DOUGLAS



# DUNN



# **EAU CLAIRE**



### FLORENCE



# FOND DU LAC



# FOREST



# GRANT



### **GREEN**



# **GREEN LAKE**



### **IOWA**



# IRON



#### **JACKSON**



### **JEFFERSON**



#### JUNEAU



### **KENOSHA**



### **KEWAUNEE**



# LA CROSSE



### LAFAYETTE



# LANGLADE



# LINCOLN



# MANITOWOC



# MARATHON



# MARINETTE



# MARQUETTE



# MENOMINEE



### MILWAUKEE



### MONROE



# OCONTO



#### **ONEIDA**



# OUTAGAMIE



#### OZAUKEE



### PEPIN



### PIERCE



### POLK





Incomplete Data.



#### PRICE



### RACINE



### RICHLAND



ROCK



**RUSK** 



#### SAUK











## **SHEBOYGAN**



#### **ST. CROIX**



### TAYLOR



## TREMPEALEAU



### VERNON



VILAS



# WALWORTH



# WASHBURN



# **WASHINGTON**



### WAUKESHA



#### WAUPACA



# WAUSHARA



# **WINNEBAGO**



#### WOOD