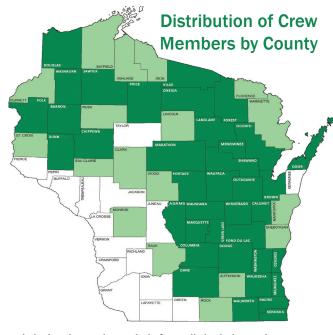

## Wisconsin Lake Leaders

Crew 12 2018

Lake Leader graduates hale from all shaded counties. The dark green counties show Crew 12 representation.

Mary Baas
Turtle Lake Association
Walworth County

Barbara Barrickman
Lake Wissota Improvement
and Protection Association
Chippewa County