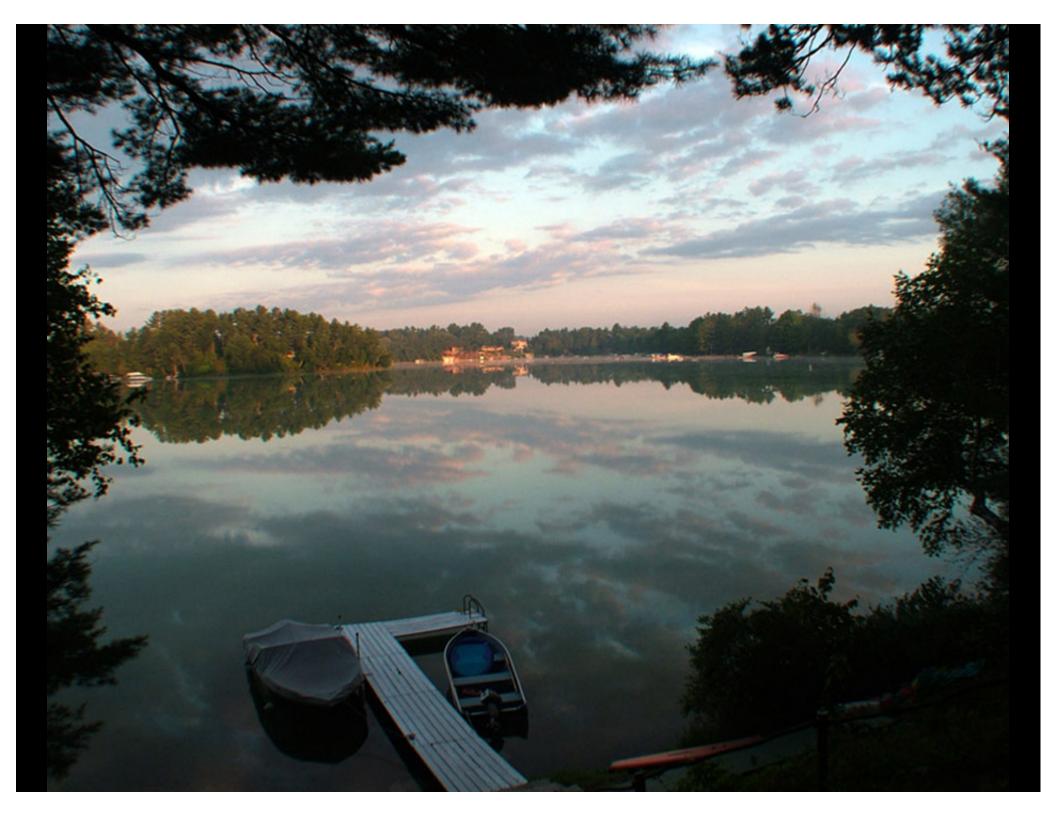

## Choose your subject

- Simplicity
- Make it obvious
- Move in close
- ·Watch the background

Color temperature of light