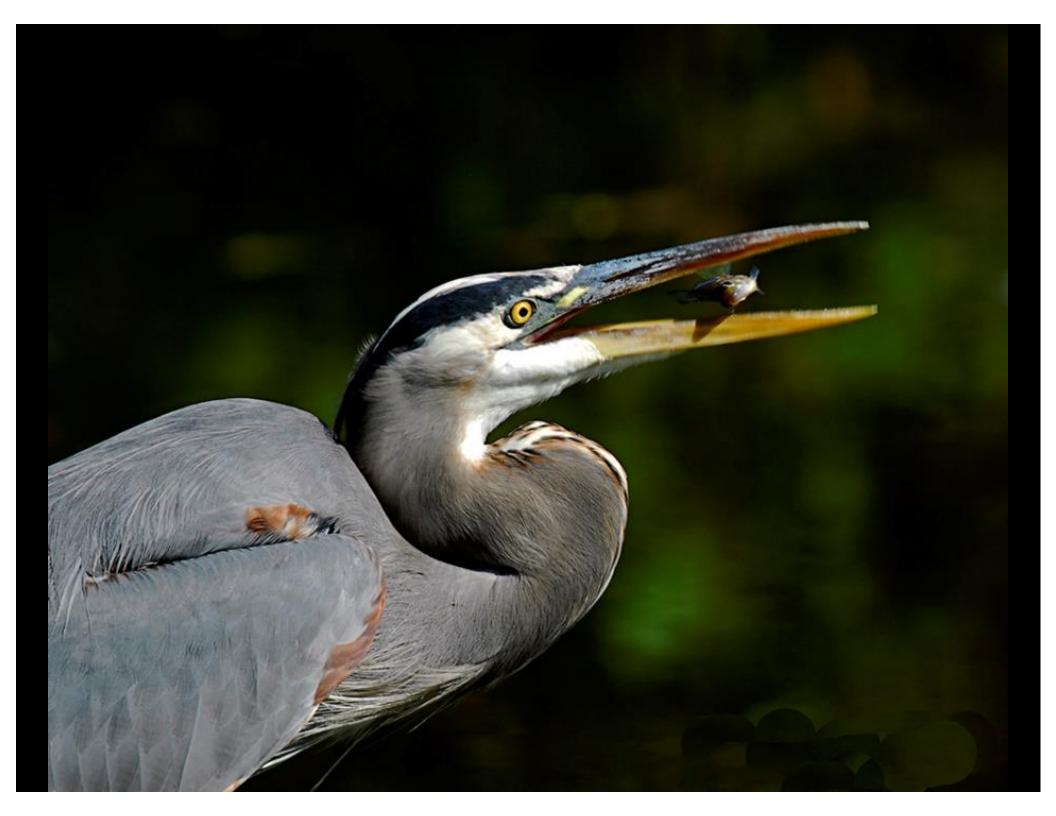

## Maximize Image Quality

- ·Use slowest ISO e.g. 100
- Set camera for RAW, highest quality JPEG, or RAW + JPEG
- Stabilize the camera
- Optical zoom yes digital zoom no

70-200mm f/2.8L IS lens (\$1700)