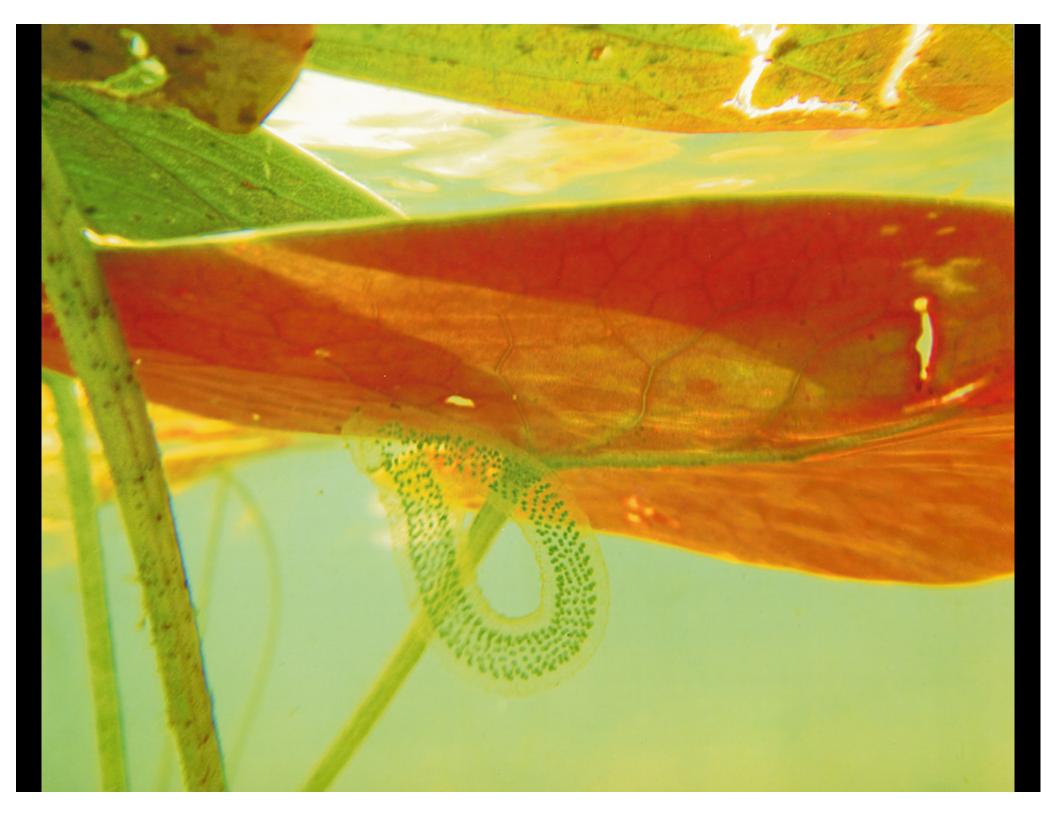

## Choose your subject

- Simplicity
- Make it obvious
- Move in close
- ·Watch the background

Color temperature of light