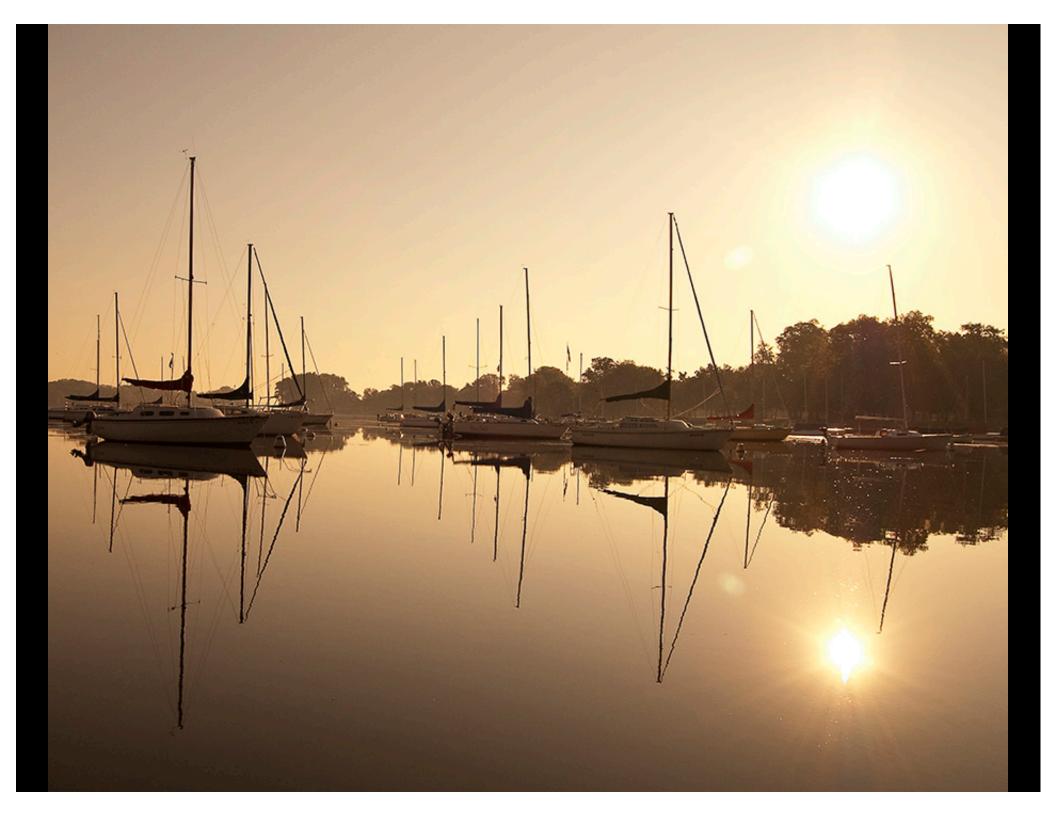

## Choose your subject

- Simplicity
- Make it obvious
- Move in close
- ·Watch the background

Color temperature of light