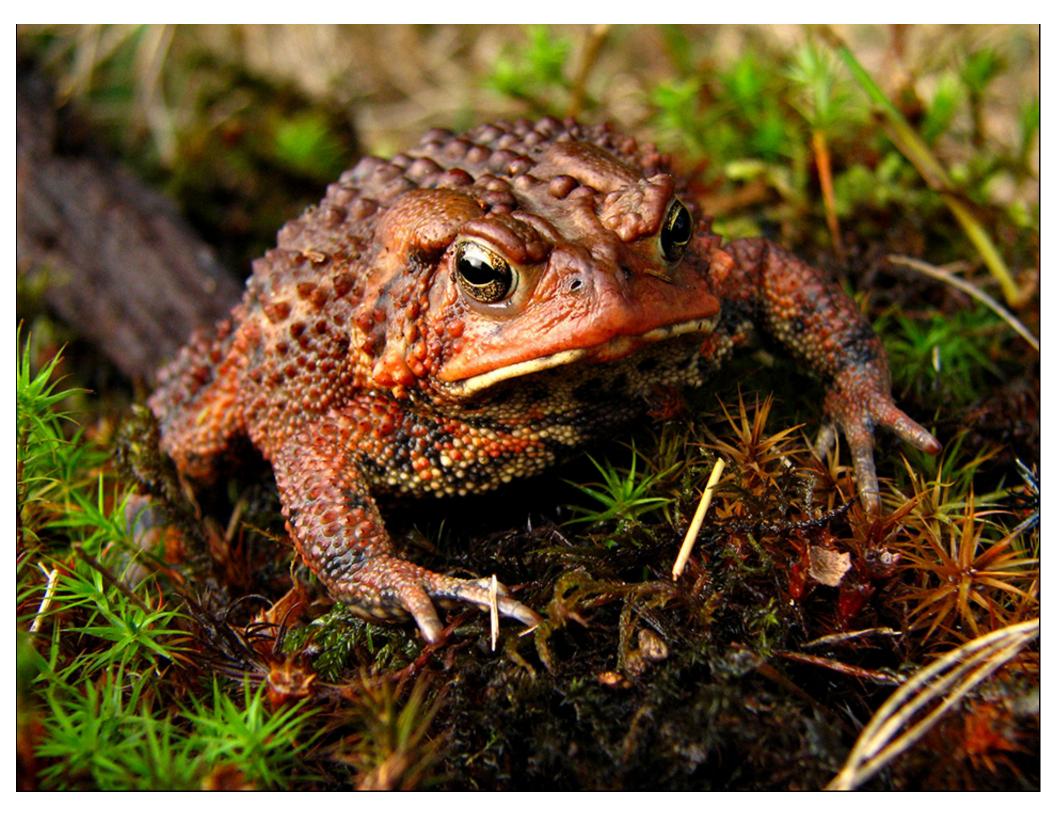

## Choose your subject

- Simplicity
- Make it obvious
- Move in close
- ·Watch the background

Color temperature of light