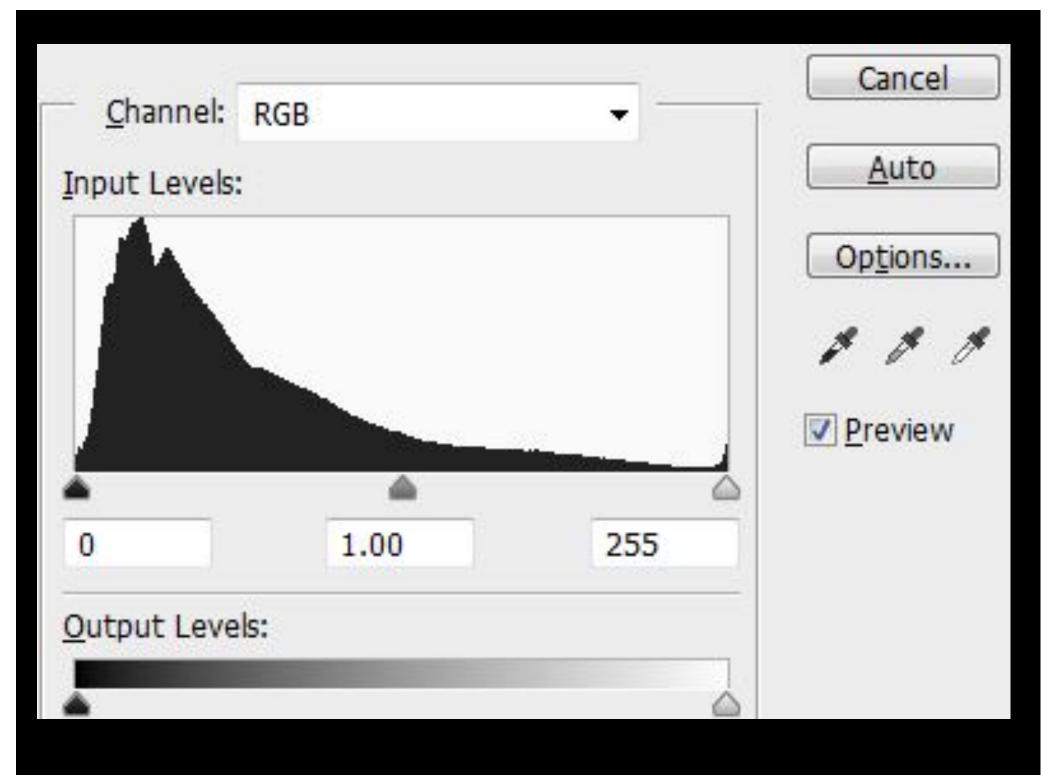

## Maximize Image Quality

- ·Use slowest ISO e.g. 100
- Set camera for RAW, highest quality JPEG, or RAW + JPEG
- Stabilize the camera
- Optical zoom yes digital zoom no

70-200mm f/2.8L IS lens (\$1700)