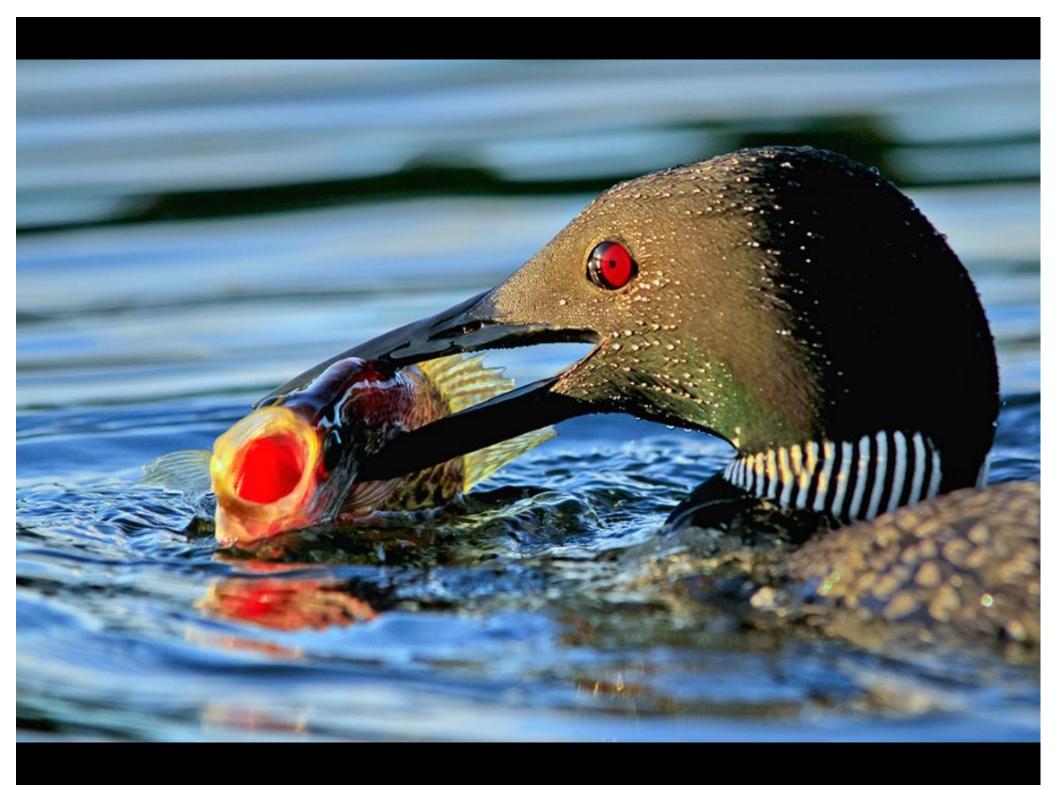

## Choose your subject

- Simplicity
- Make it obvious
- Move in close
- ·Watch the background

Color temperature of light