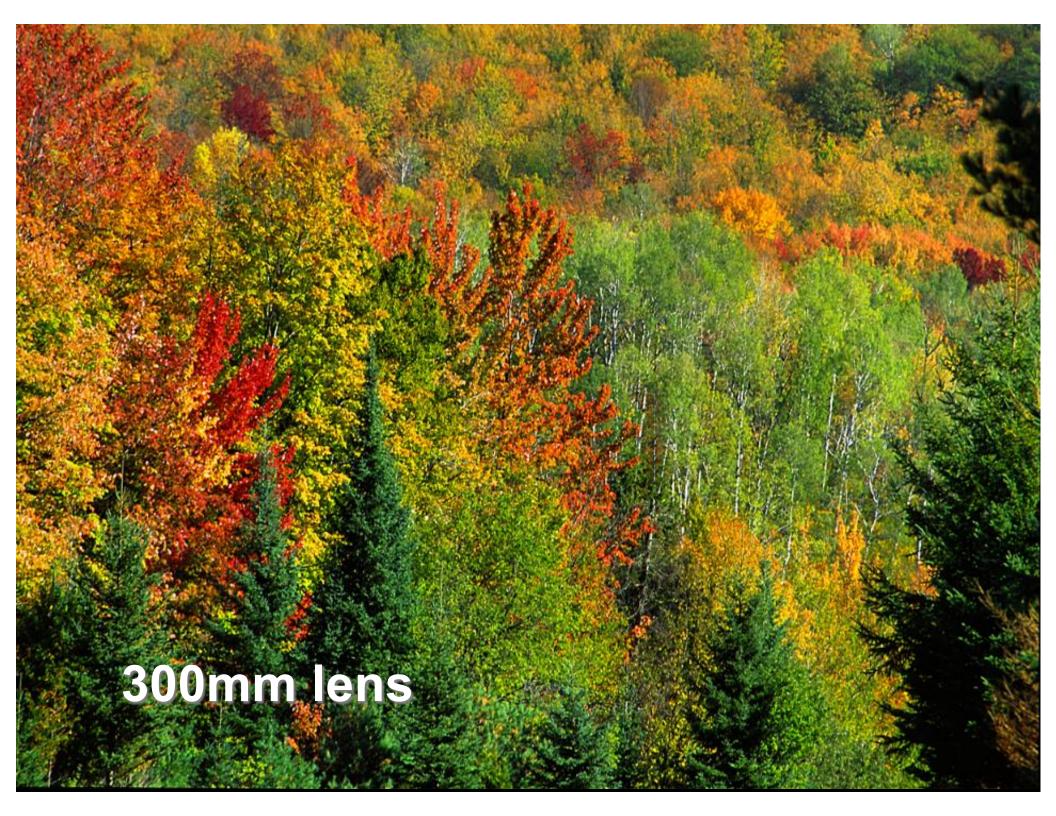

ject

- Simplicity
- Make it obvious
- Move in close
- ·Watch the background







































Color temperature of light























































































## How many megapixels?

```
-1.3 \text{ mp} = 5 \times 7
```

 $-2.0 \text{ mp} = 8 \times 10$ 

 $-3.0 \text{ mp} = 11 \times 14$ 

 $-4-5 \text{ mp} = 16 \times 20$ 

 $-6-8 \text{ mp} = 20 \times 30$ 

 $-13-14 \text{ mp} = 30 \times 40$ 

**■17-22** mp = 120 film resolution





## Maximize Image Quality

- ·Use slowest ISO e.g. 100
- Set camera for RAW, highest quality JPEG, or RAW + JPEG
- Stabilize the camera
- Optical zoom yes digital zoom no





70-200mm f/2.8L IS lens (\$1700)

camera



## **SLR Interchangeable Lenses**































































































## The End