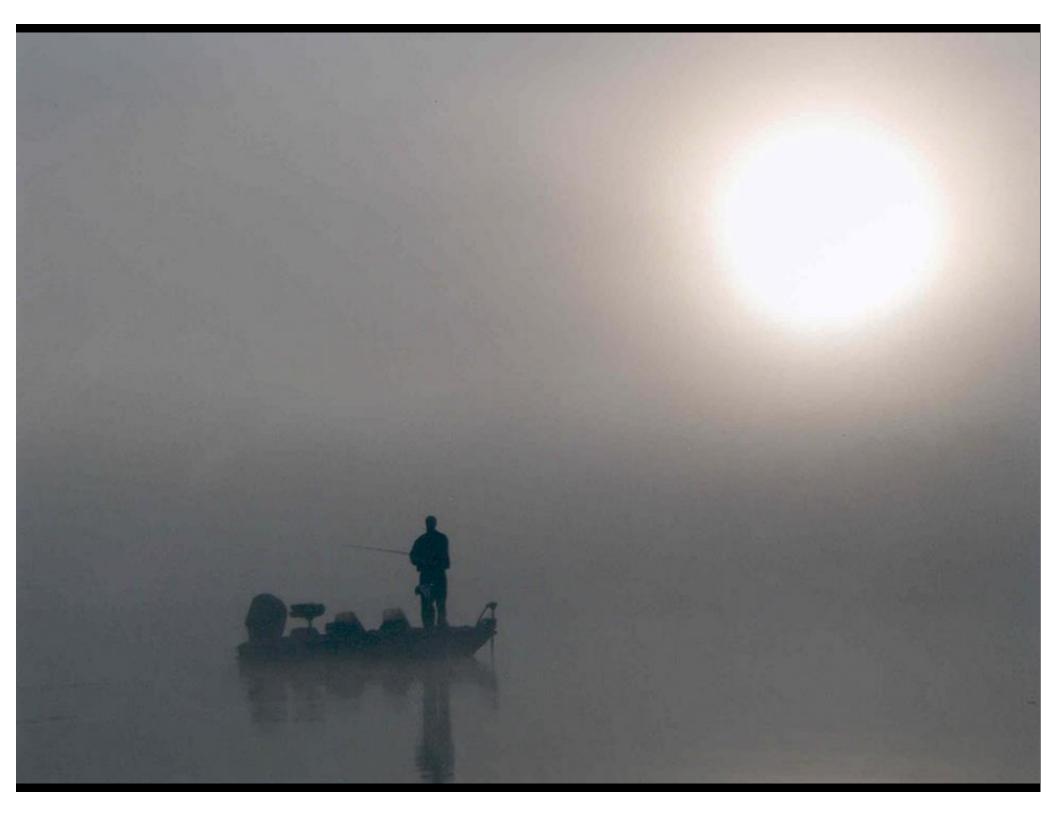

## Choose your subject

- Simplicity
- Make it obvious
- Move in close
- ·Watch the background

Color temperature of light