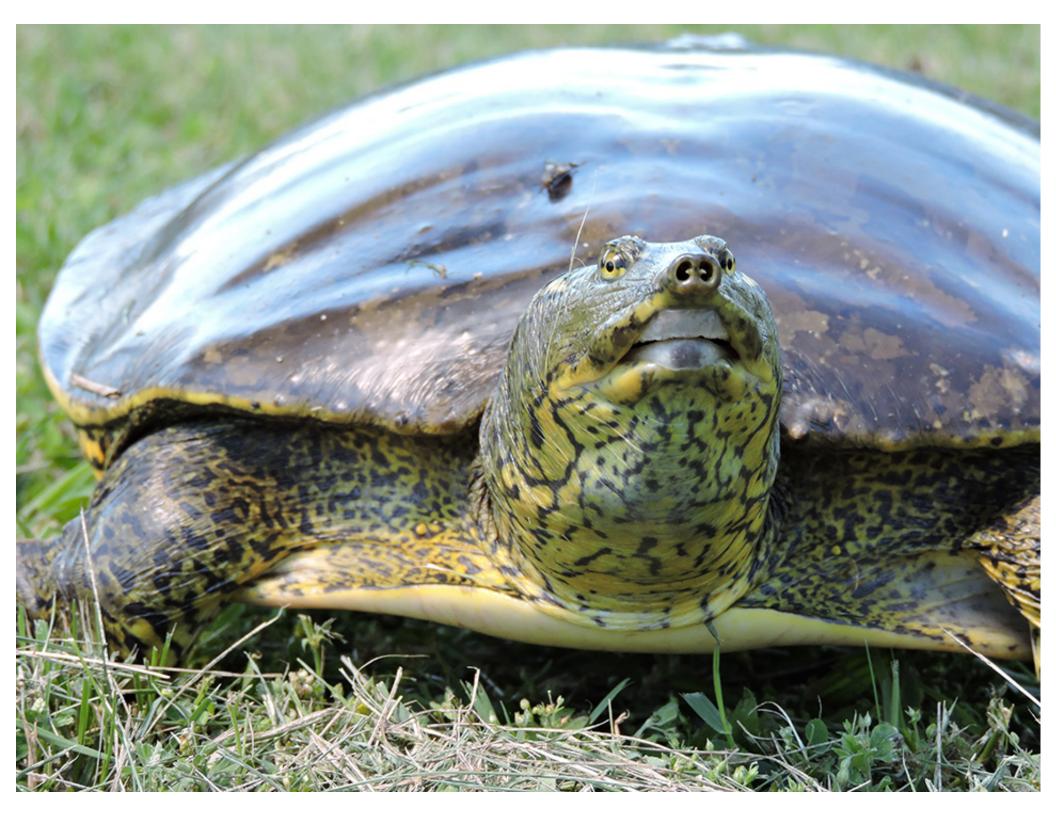

## Choose your subject

- Simplicity
- Make it obvious
- Move in close
- ·Watch the background

Color temperature of light