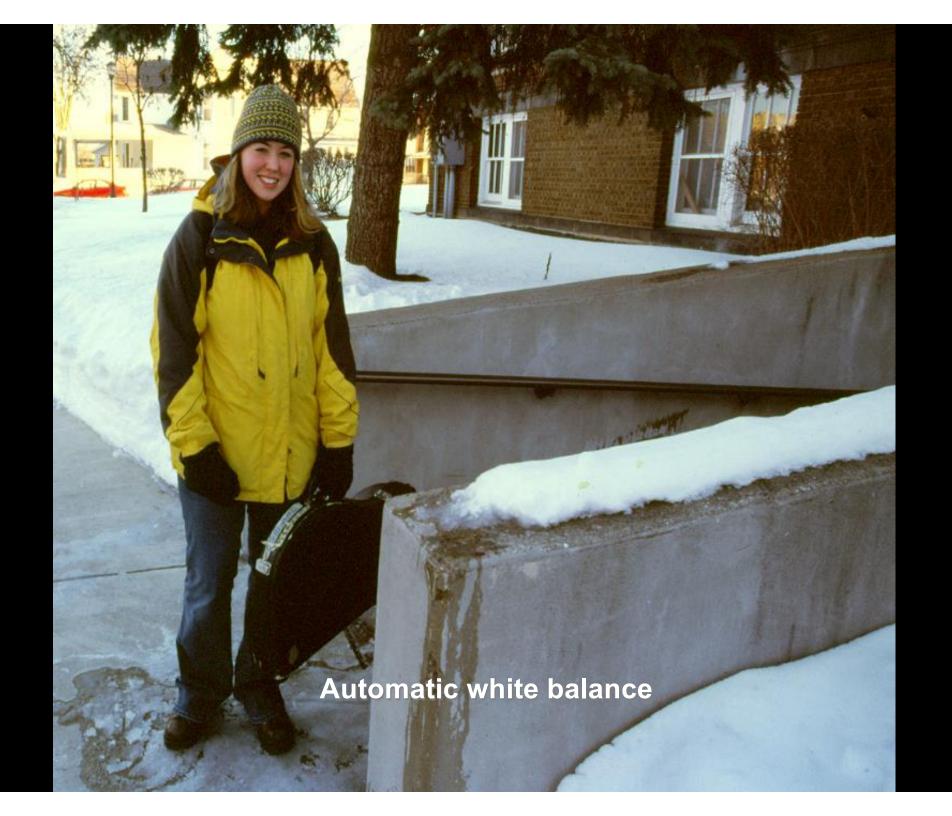

## Choose your subject

- Simplicity
- Make it obvious
- Move in close
- ·Watch the background

Color temperature of light