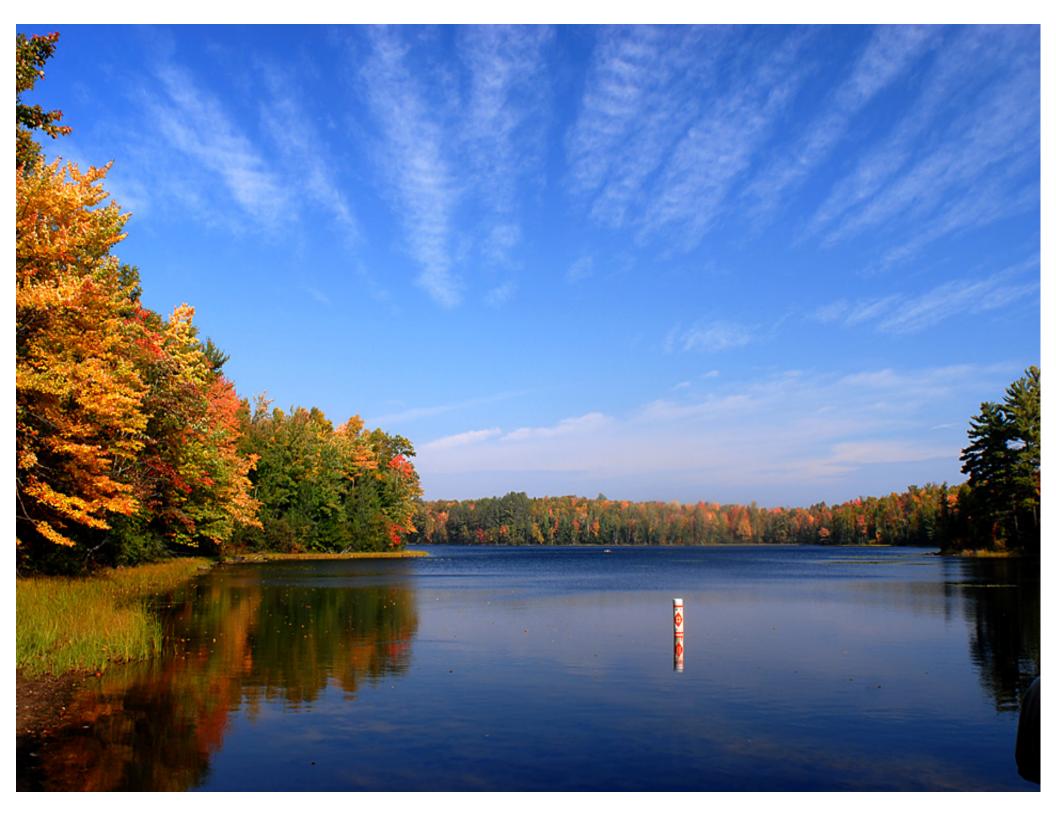

## Choose your subject

- Simplicity
- Make it obvious
- Move in close
- ·Watch the background

Color temperature of light