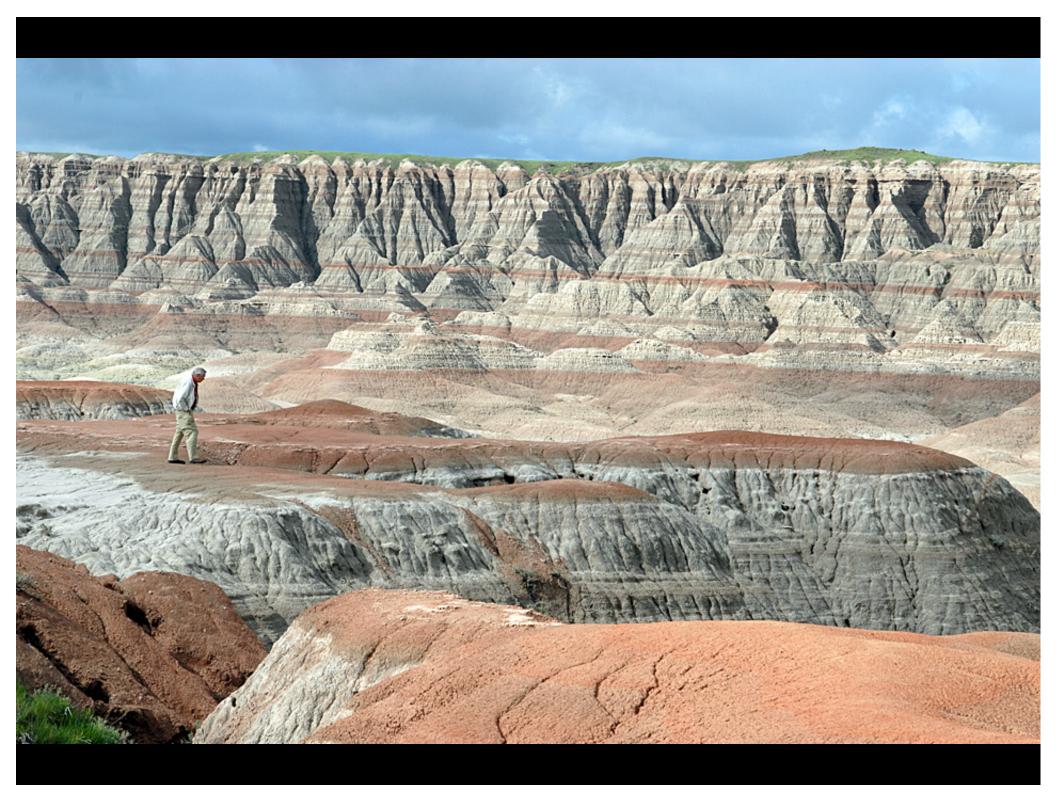

## Choose your subject

- Simplicity
- Make it obvious
- Move in close
- ·Watch the background

Color temperature of light