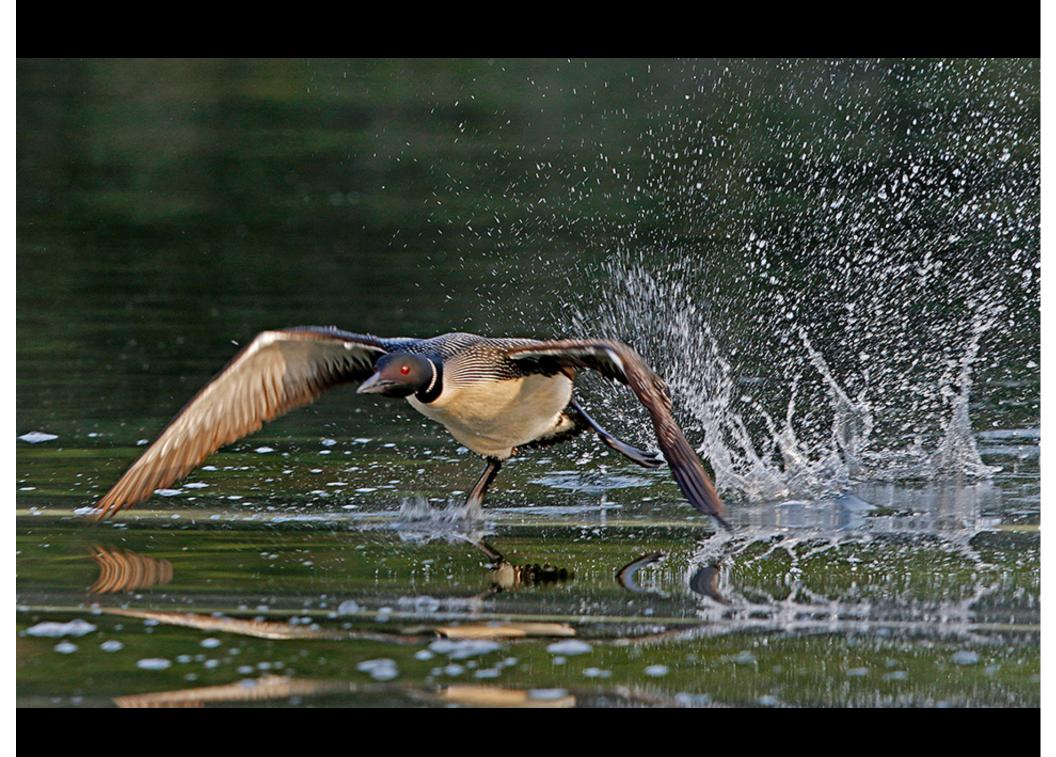

## Maximize Image Quality

- ·Use slowest ISO e.g. 100
- Set camera for RAW, highest quality JPEG, or RAW + JPEG
- Stabilize the camera
- Optical zoom yes digital zoom no

70-200mm f/2.8L IS lens (\$1700)