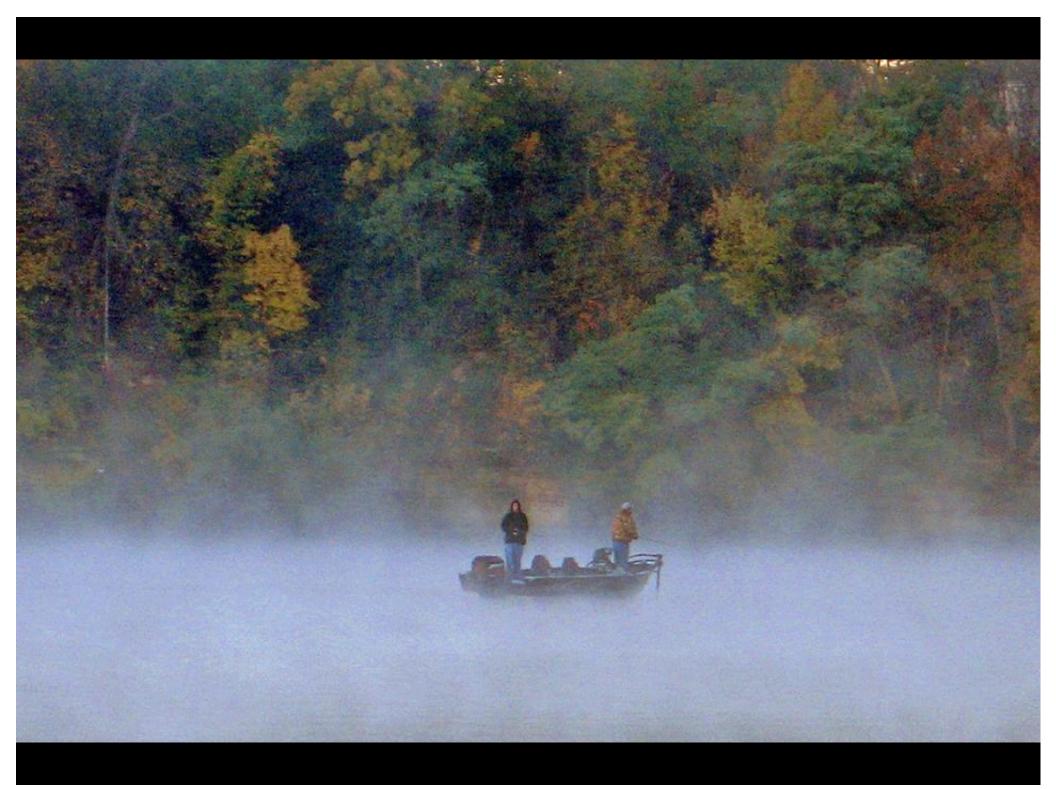

## Choose your subject

- Simplicity
- Make it obvious
- Move in close
- ·Watch the background

Color temperature of light