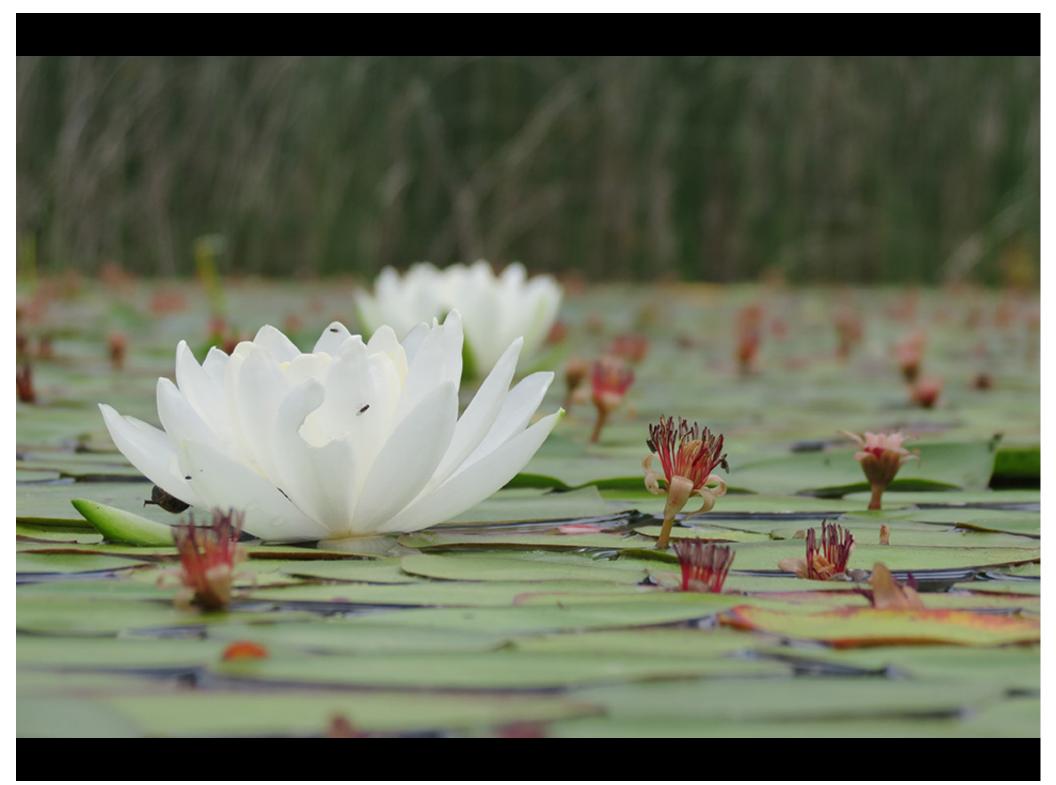

## Choose your subject

- Simplicity
- Make it obvious
- Move in close
- ·Watch the background

Color temperature of light