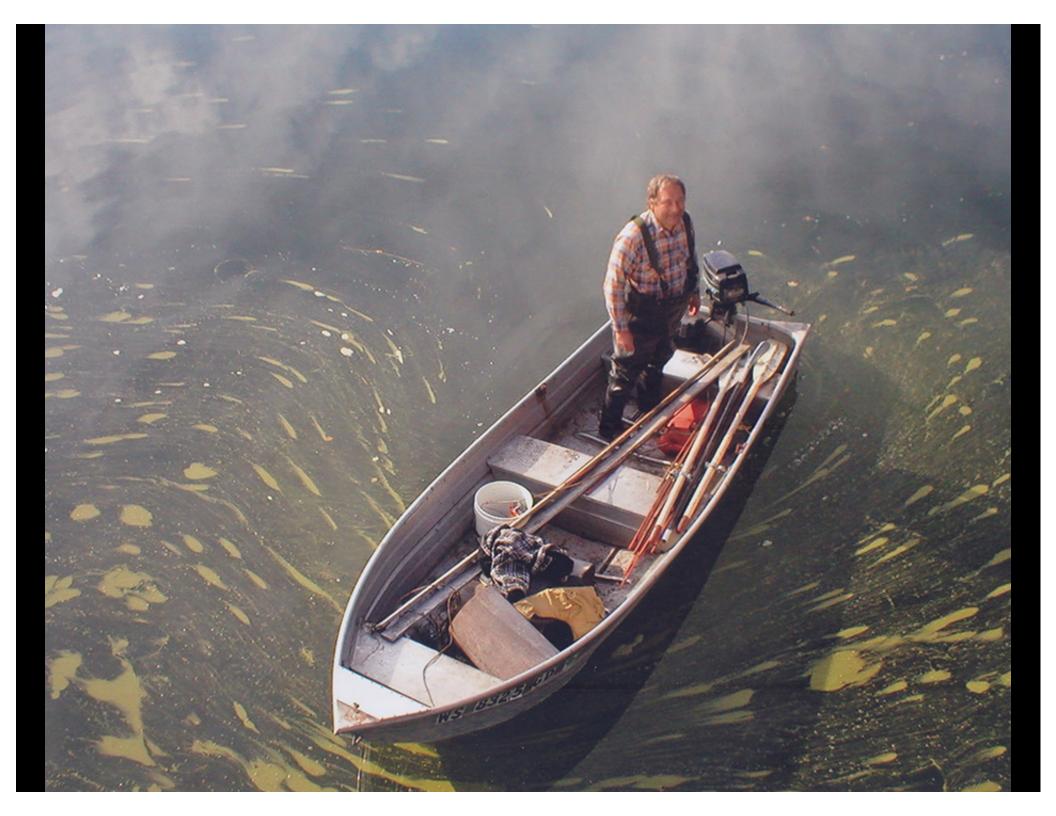

## Choose your subject

- Simplicity
- Make it obvious
- Move in close
- ·Watch the background

Color temperature of light