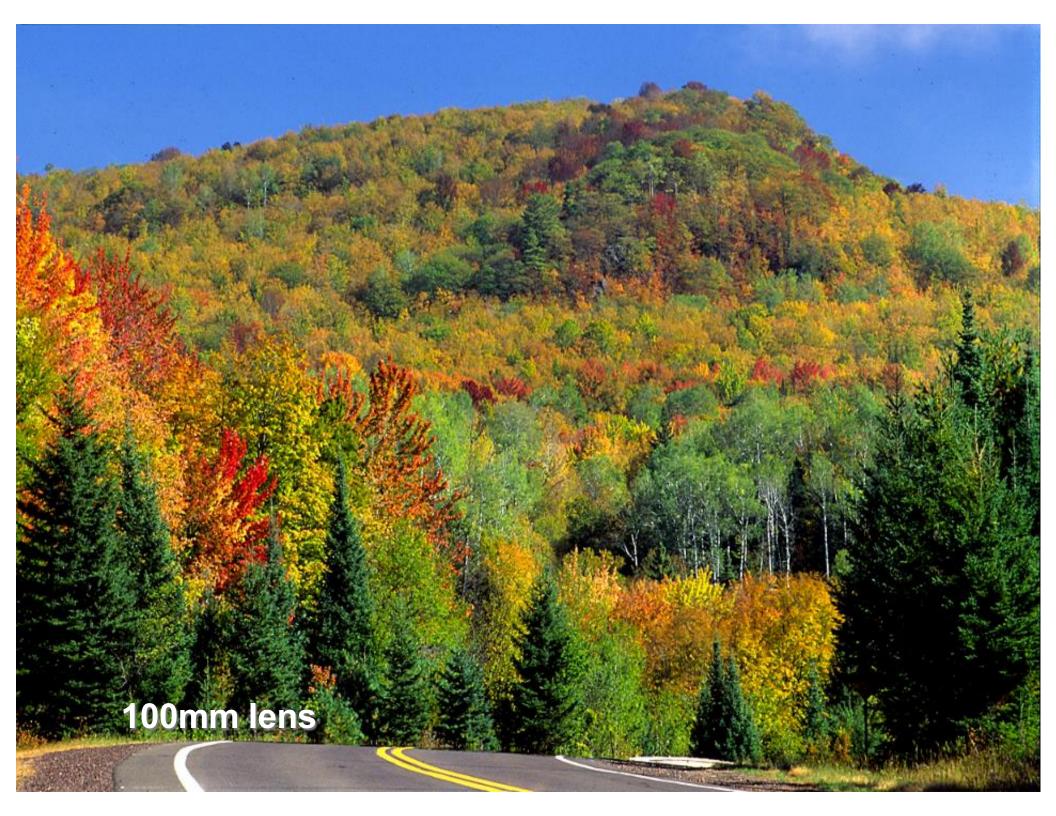

ubject

- Simplicity
- Make it obvious
- Move in close
- ·Watch the background







































Color temperature of light























































































## How many megapixels?

```
-1.3 \text{ mp} = 5 \times 7
```

 $-2.0 \text{ mp} = 8 \times 10$ 

 $-3.0 \text{ mp} = 11 \times 14$ 

 $-4-5 \text{ mp} = 16 \times 20$ 

 $-6-8 \text{ mp} = 20 \times 30$ 

 $-13-14 \text{ mp} = 30 \times 40$ 

**■17-22** mp = 120 film resolution





## Maximize Image Quality

- ·Use slowest ISO e.g. 100
- Set camera for RAW, highest quality JPEG, or RAW + JPEG
- Stabilize the camera
- Optical zoom yes digital zoom no





70-200mm f/2.8L IS lens (\$1700)

camera



## **SLR Interchangeable Lenses**































































































## The End