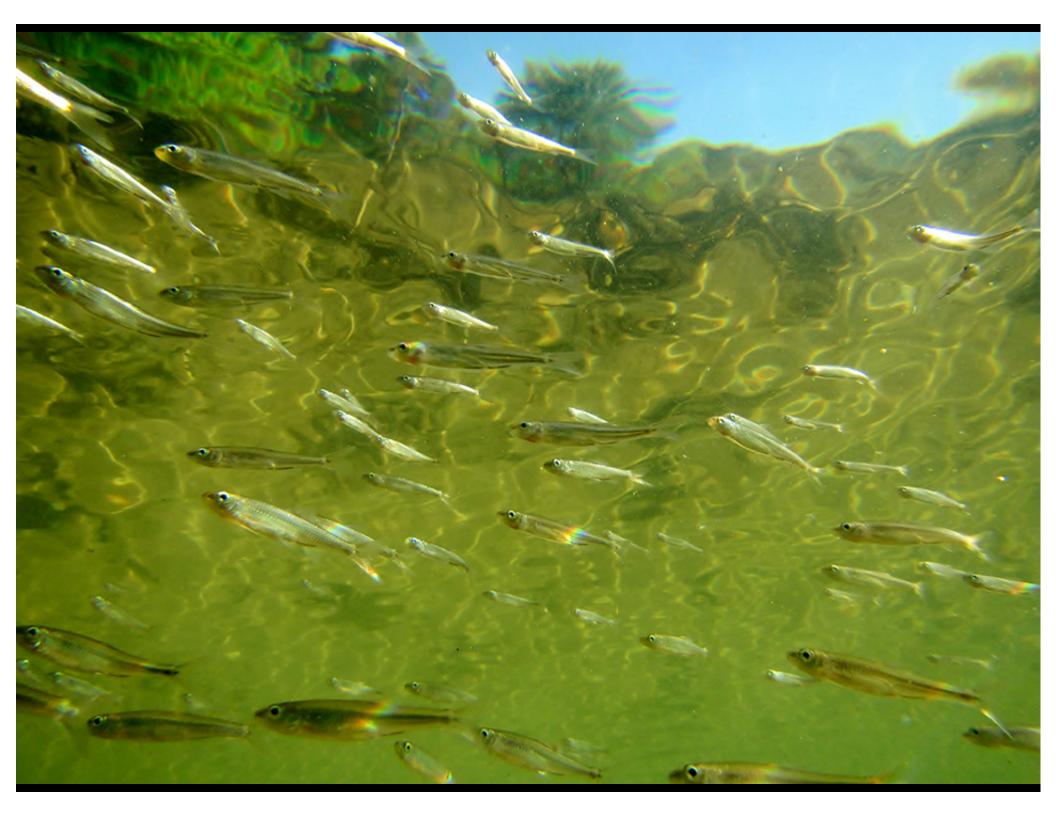

## Choose your subject

- Simplicity
- Make it obvious
- Move in close
- ·Watch the background

Color temperature of light