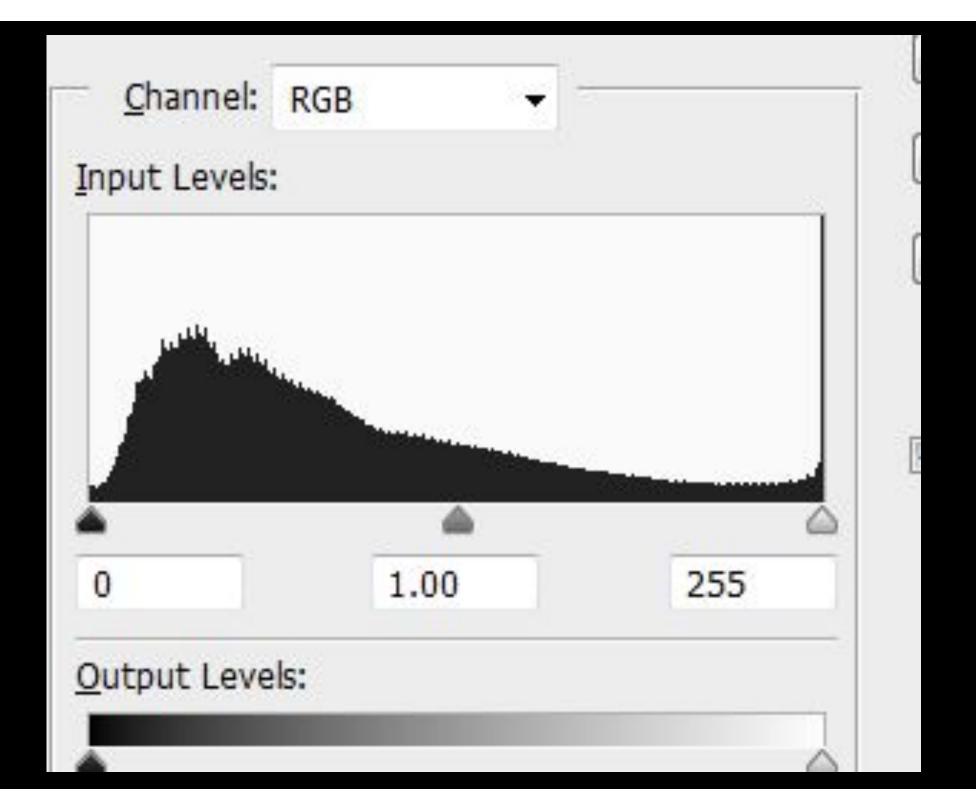

## Maximize Image Quality

- ·Use slowest ISO e.g. 100
- Set camera for RAW, highest quality JPEG, or RAW + JPEG
- Stabilize the camera
- Optical zoom yes digital zoom no

70-200mm f/2.8L IS lens (\$1700)