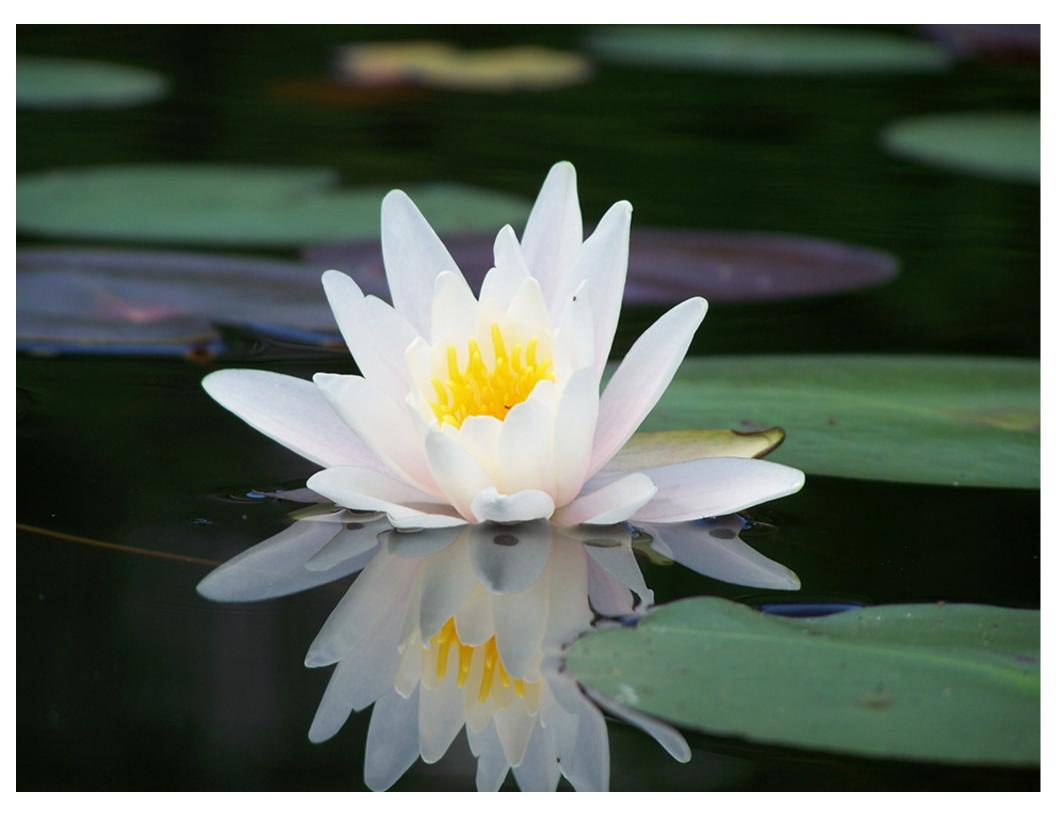

## Choose your subject

- Simplicity
- Make it obvious
- Move in close
- ·Watch the background

Color temperature of light