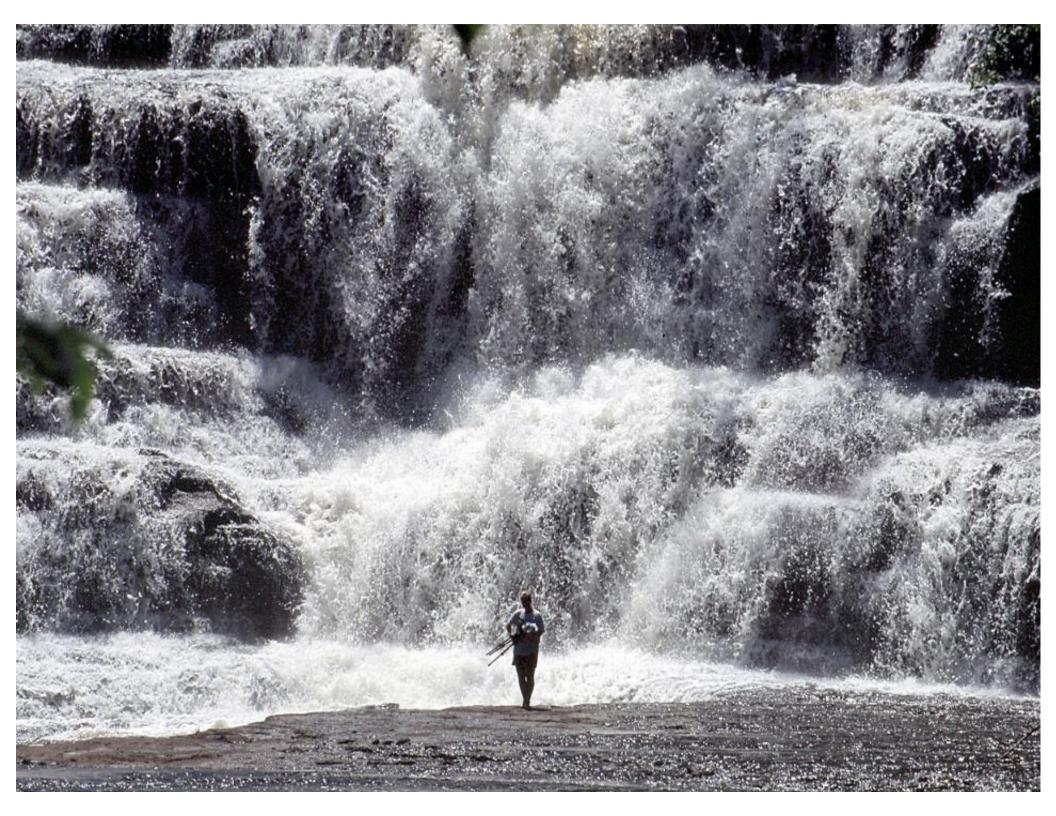

## Choose your subject

- Simplicity
- Make it obvious
- Move in close
- ·Watch the background

Color temperature of light