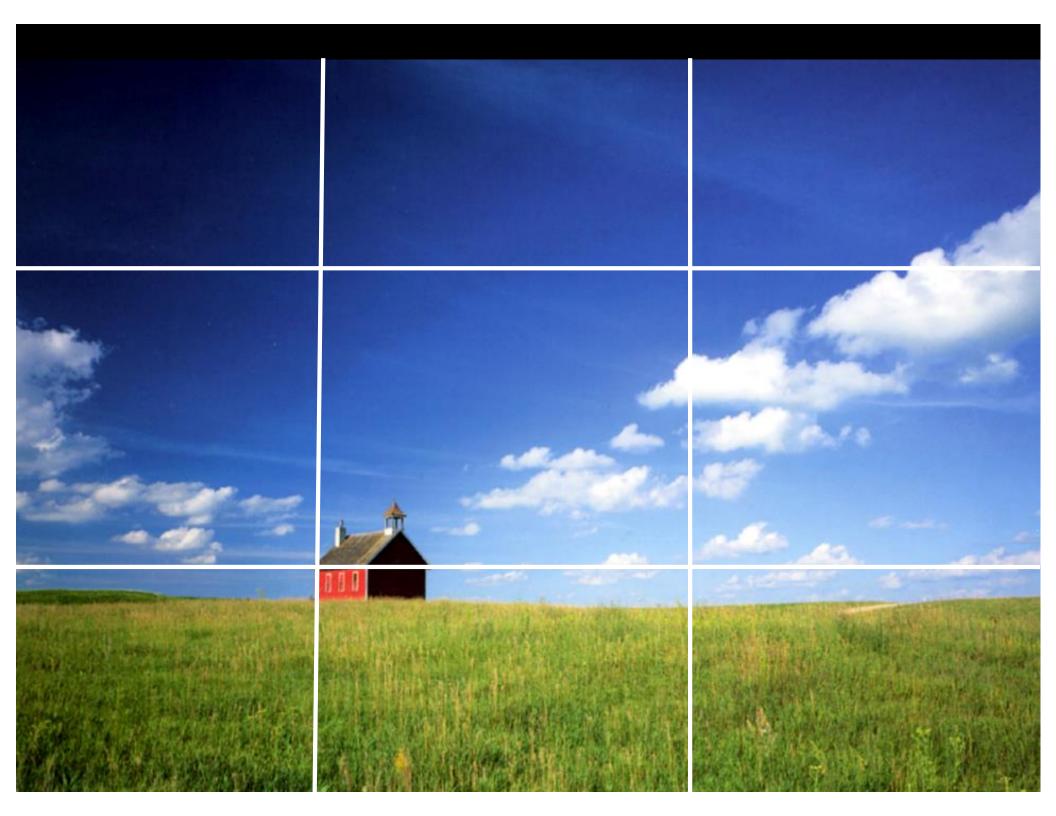

- Simplicity
- Make it obvious
- Move in close
- ·Watch the background







































Color temperature of light























































































## How many megapixels?

```
-1.3 \text{ mp} = 5 \times 7
```

 $-2.0 \text{ mp} = 8 \times 10$ 

 $-3.0 \text{ mp} = 11 \times 14$ 

 $-4-5 \text{ mp} = 16 \times 20$ 

 $-6-8 \text{ mp} = 20 \times 30$ 

 $-13-14 \text{ mp} = 30 \times 40$ 

**■17-22** mp = 120 film resolution





## Maximize Image Quality

- ·Use slowest ISO e.g. 100
- Set camera for RAW, highest quality JPEG, or RAW + JPEG
- Stabilize the camera
- Optical zoom yes digital zoom no





70-200mm f/2.8L IS lens (\$1700)

camera



## **SLR Interchangeable Lenses**































































































## The End