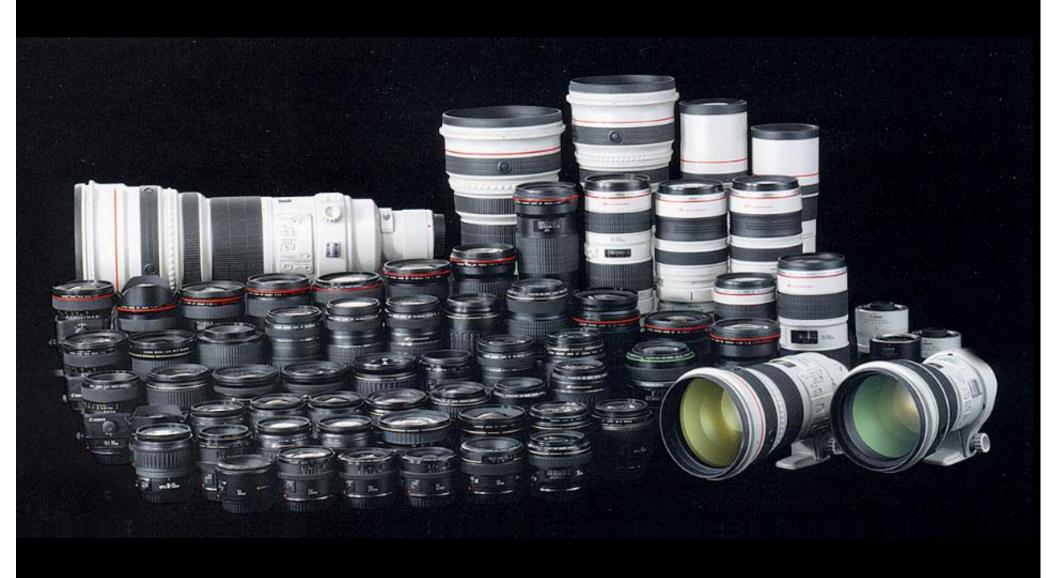

photographs:

·Subject

Lighting

•Composition

## Choose your subject

- Simplicity
- Make it obvious
- Move in close
- ·Watch the background







































Color temperature of light























































































## How many megapixels?

```
-1.3 \text{ mp} = 5 \times 7
```

 $-2.0 \text{ mp} = 8 \times 10$ 

 $-3.0 \text{ mp} = 11 \times 14$ 

 $-4-5 \text{ mp} = 16 \times 20$ 

 $-6-8 \text{ mp} = 20 \times 30$ 

 $-13-14 \text{ mp} = 30 \times 40$ 

**■17-22** mp = 120 film resolution





## Maximize Image Quality

- ·Use slowest ISO e.g. 100
- Set camera for RAW, highest quality JPEG, or RAW + JPEG
- Stabilize the camera
- Optical zoom yes digital zoom no





70-200mm f/2.8L IS lens (\$1700)

camera



## **SLR Interchangeable Lenses**































































































## The End