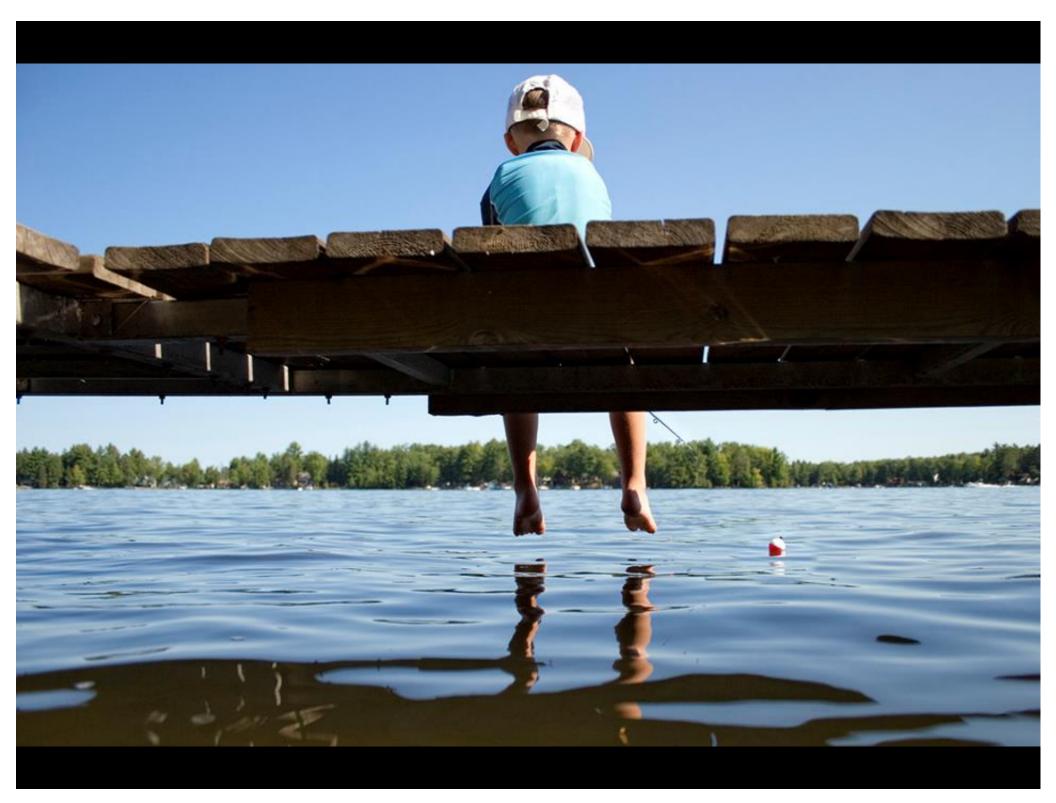

## Choose your subject

- Simplicity
- Make it obvious
- Move in close
- ·Watch the background

Color temperature of light