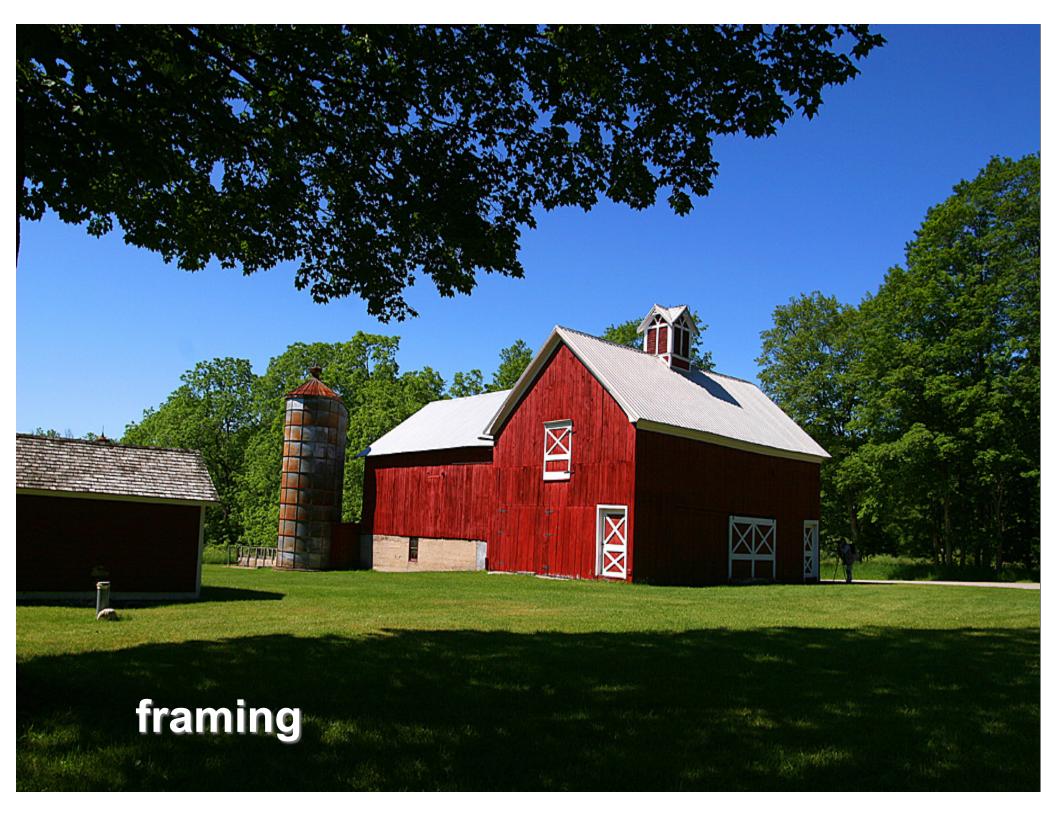

## Choose your subject

- Simplicity
- Make it obvious
- Move in close
- ·Watch the background

Color temperature of light