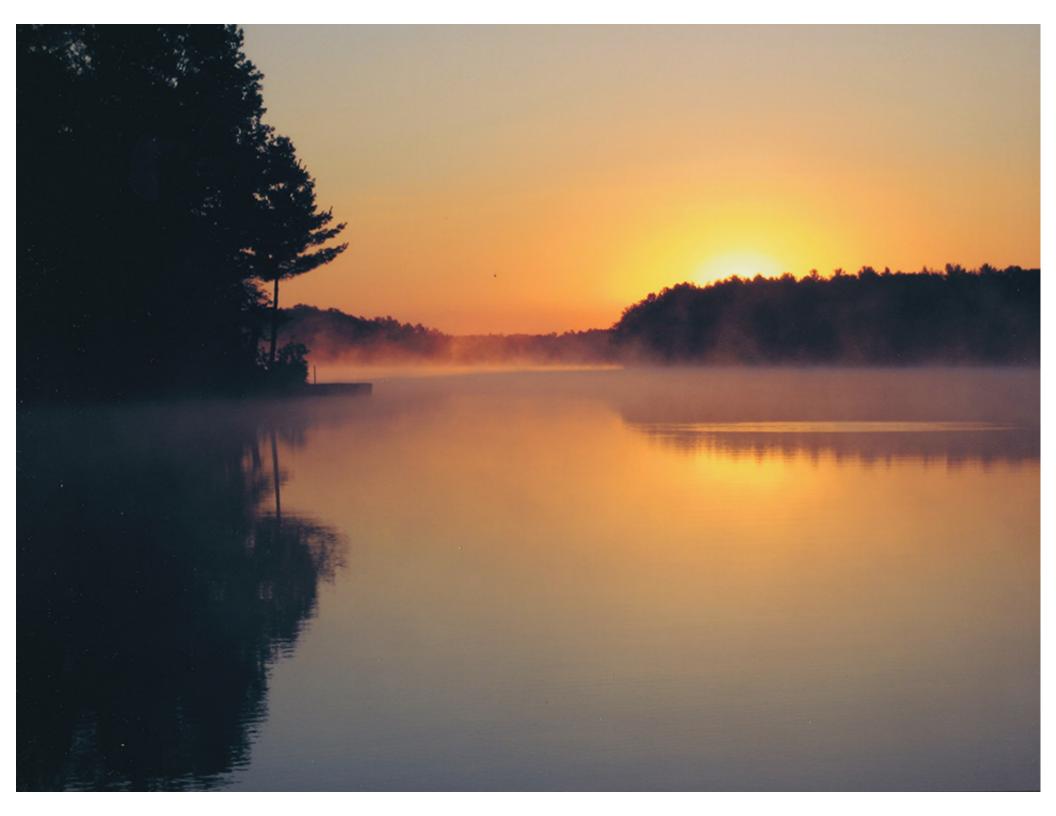

## Choose your subject

- Simplicity
- Make it obvious
- Move in close
- ·Watch the background

Color temperature of light