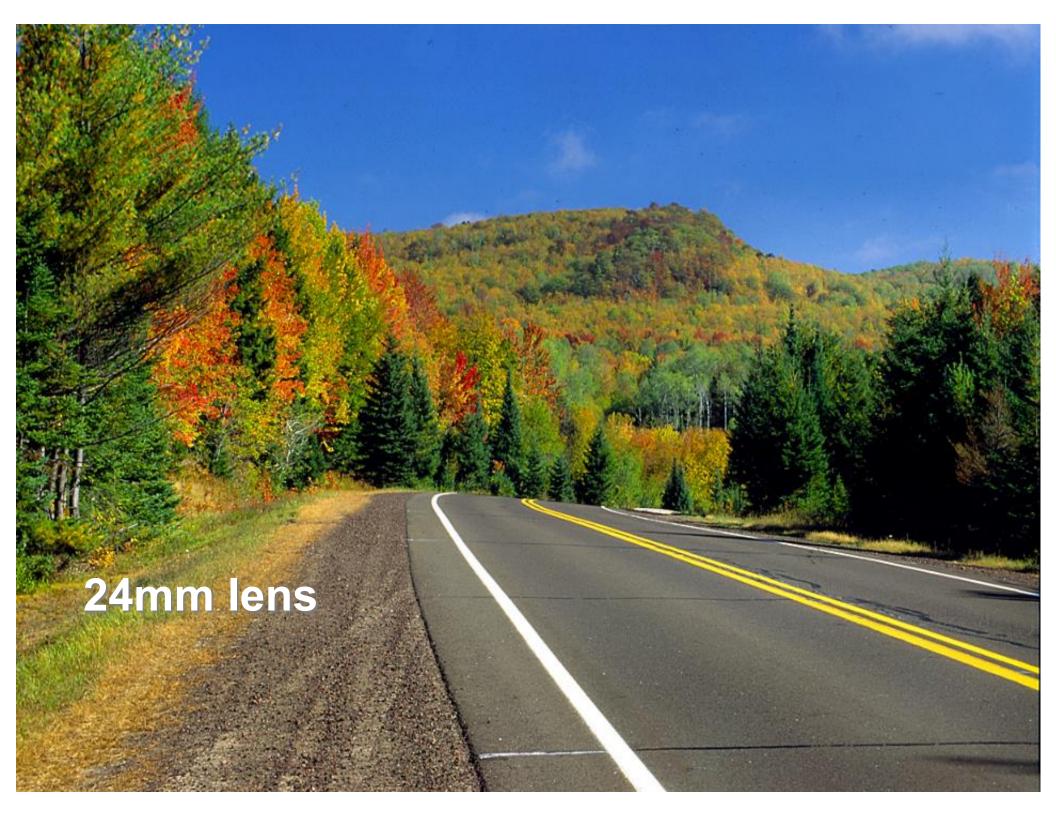

subject

- Simplicity
- Make it obvious
- Move in close
- ·Watch the background







































Color temperature of light























































































## How many megapixels?

```
-1.3 \text{ mp} = 5 \times 7
```

 $-2.0 \text{ mp} = 8 \times 10$ 

 $-3.0 \text{ mp} = 11 \times 14$ 

 $-4-5 \text{ mp} = 16 \times 20$ 

 $-6-8 \text{ mp} = 20 \times 30$ 

 $-13-14 \text{ mp} = 30 \times 40$ 

**■17-22** mp = 120 film resolution





## Maximize Image Quality

- ·Use slowest ISO e.g. 100
- Set camera for RAW, highest quality JPEG, or RAW + JPEG
- Stabilize the camera
- Optical zoom yes digital zoom no





70-200mm f/2.8L IS lens (\$1700)

camera



## **SLR Interchangeable Lenses**































































































## The End