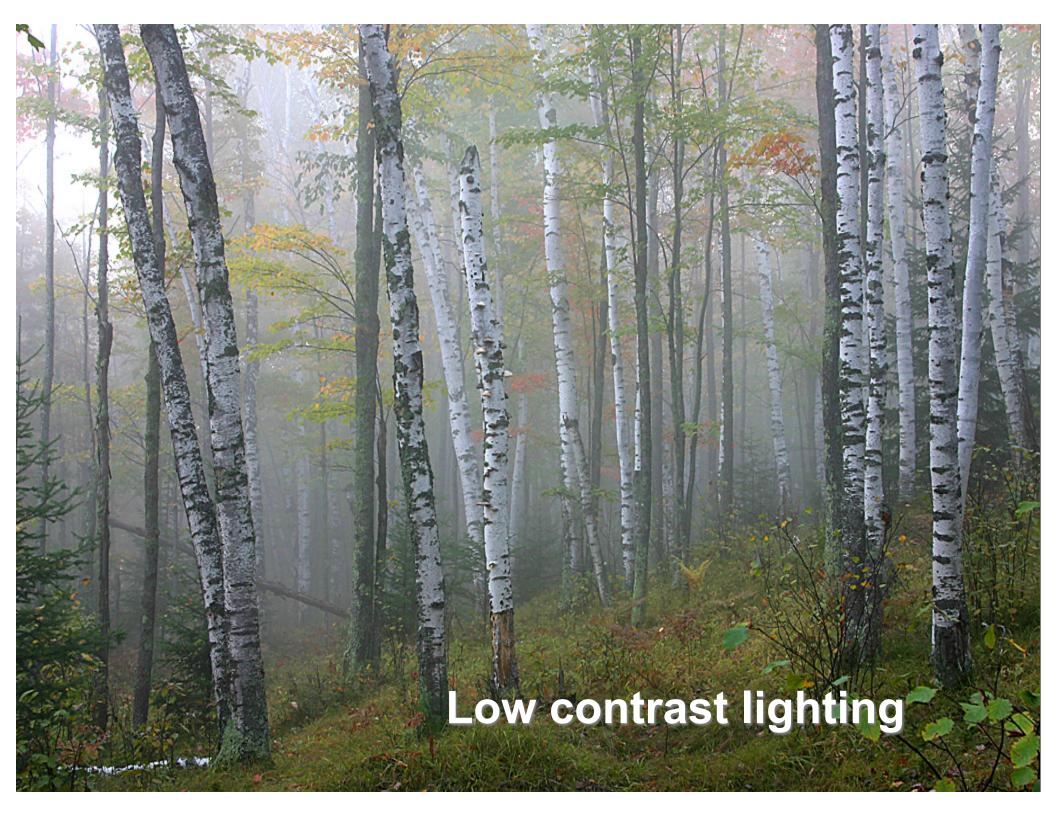

## Choose your subject

- Simplicity
- Make it obvious
- Move in close
- ·Watch the background

Color temperature of light