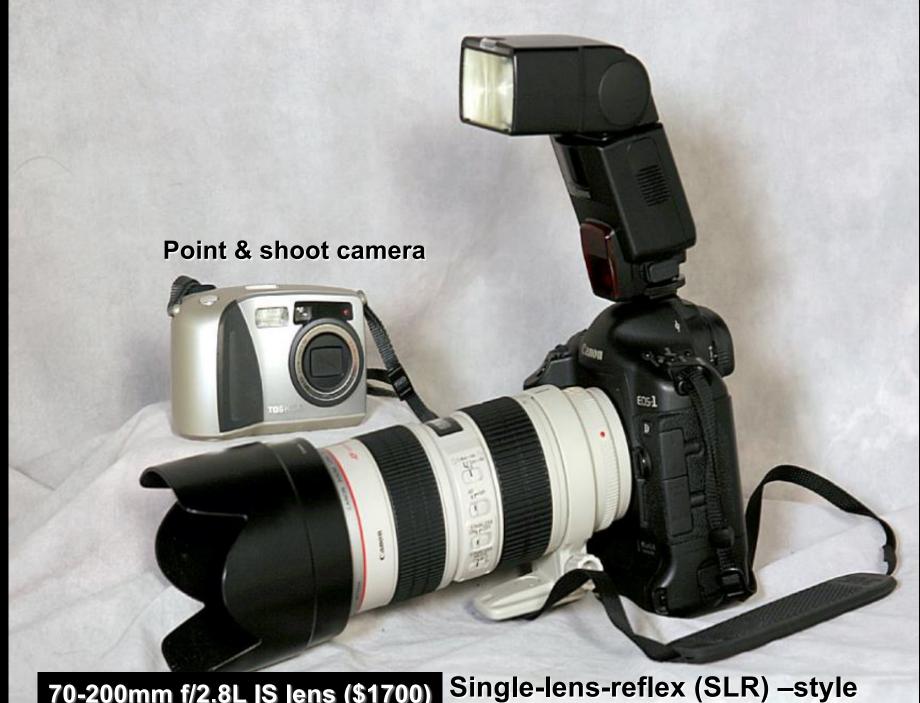

## Maximize Image Quality

- ·Use slowest ISO e.g. 100
- Set camera for RAW, highest quality JPEG, or RAW + JPEG
- Stabilize the camera
- Optical zoom yes digital zoom no

70-200mm f/2.8L IS lens (\$1700)

camera