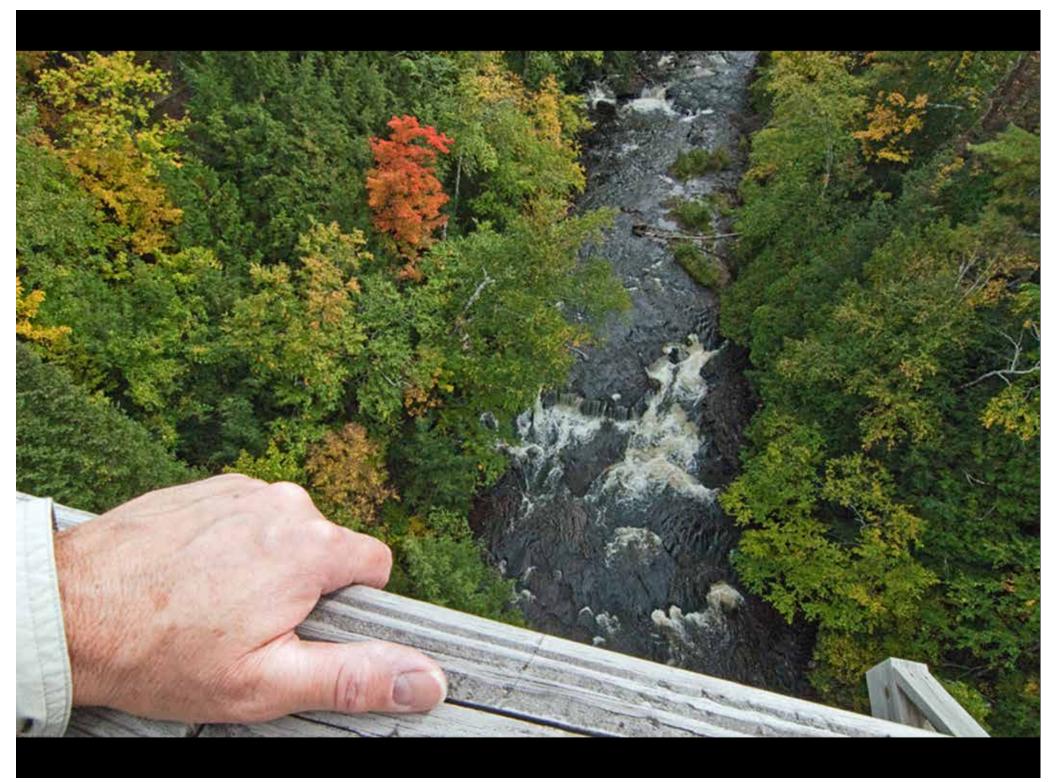

## Choose your subject

- Simplicity
- Make it obvious
- Move in close
- ·Watch the background

Color temperature of light