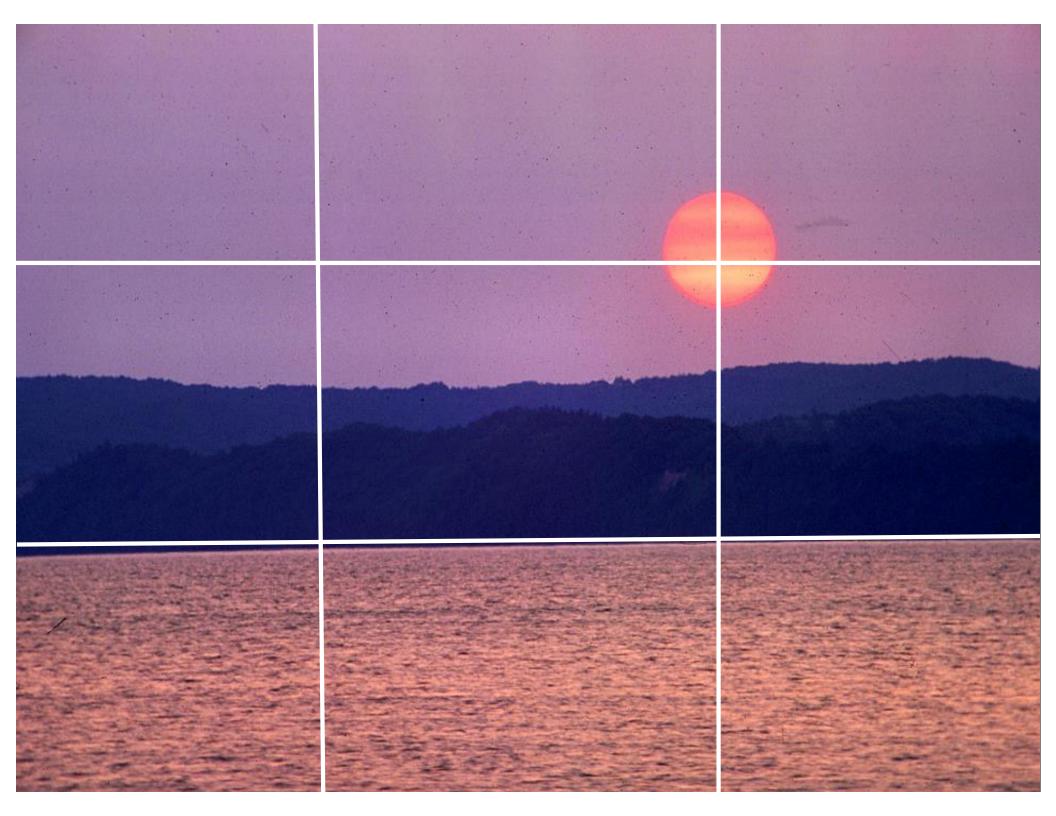

- Simplicity
- Make it obvious
- Move in close
- ·Watch the background







































Color temperature of light























































































## How many megapixels?

```
-1.3 \text{ mp} = 5 \times 7
```

 $-2.0 \text{ mp} = 8 \times 10$ 

 $-3.0 \text{ mp} = 11 \times 14$ 

 $-4-5 \text{ mp} = 16 \times 20$ 

 $-6-8 \text{ mp} = 20 \times 30$ 

 $-13-14 \text{ mp} = 30 \times 40$ 

**■17-22** mp = 120 film resolution





## Maximize Image Quality

- ·Use slowest ISO e.g. 100
- Set camera for RAW, highest quality JPEG, or RAW + JPEG
- Stabilize the camera
- Optical zoom yes digital zoom no





70-200mm f/2.8L IS lens (\$1700)

camera



## **SLR Interchangeable Lenses**































































































## The End