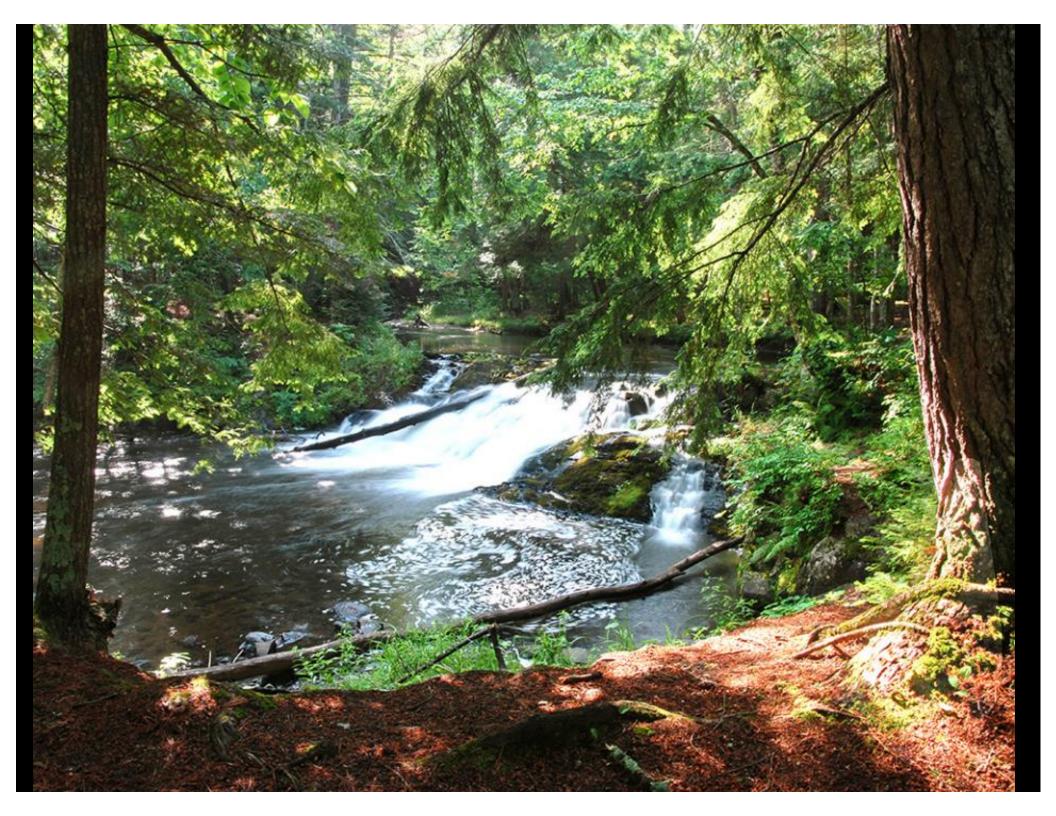

## Choose your subject

- Simplicity
- Make it obvious
- Move in close
- ·Watch the background

Color temperature of light