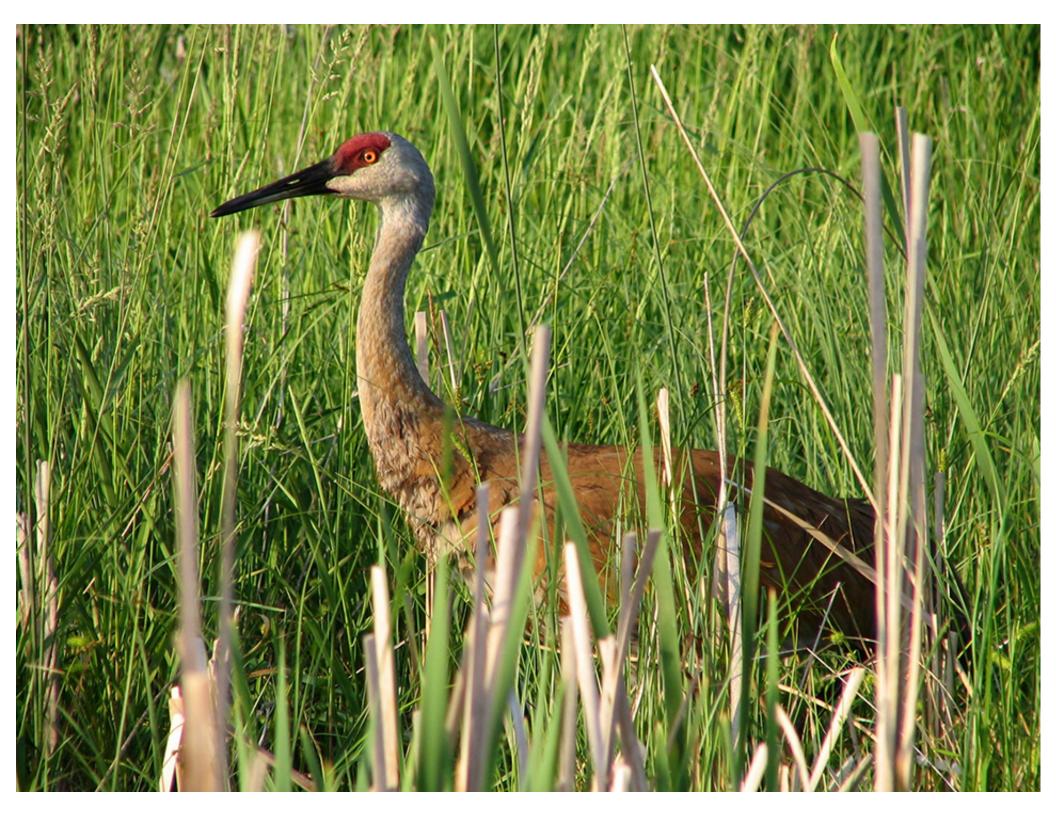

## Choose your subject

- Simplicity
- Make it obvious
- Move in close
- ·Watch the background

Color temperature of light