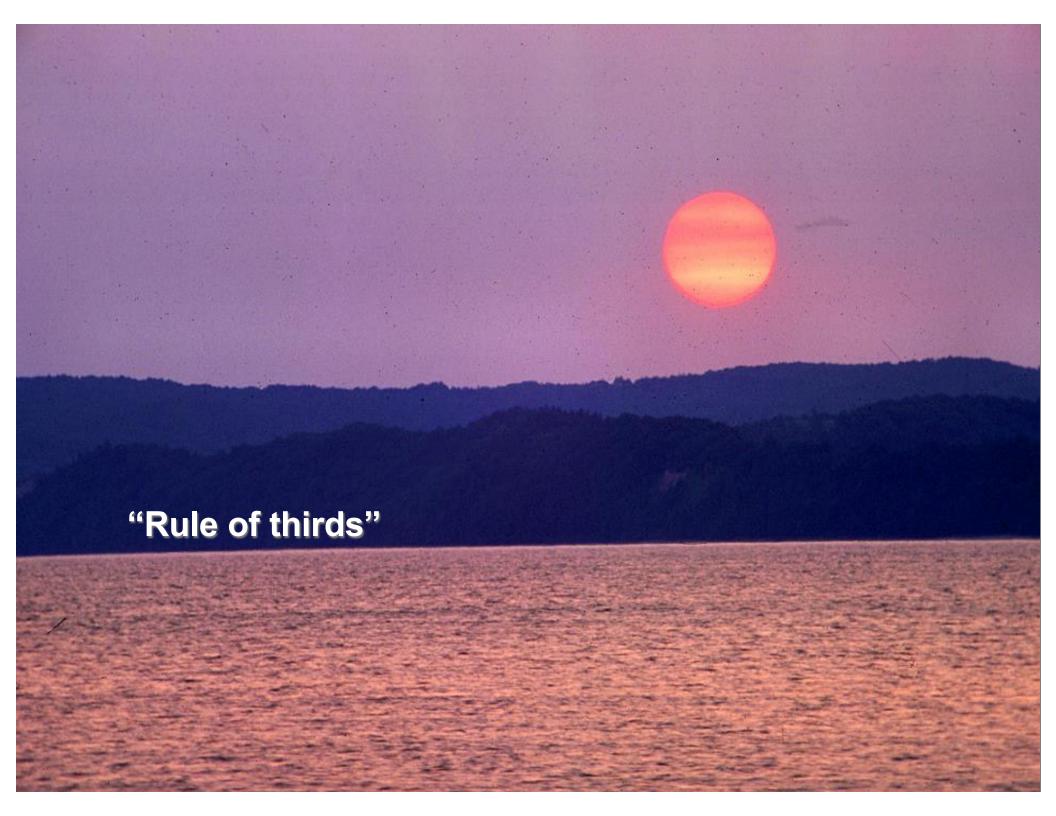

ct

- Simplicity
- Make it obvious
- Move in close
- ·Watch the background







































Color temperature of light























































































## How many megapixels?

```
-1.3 \text{ mp} = 5 \times 7
```

 $-2.0 \text{ mp} = 8 \times 10$ 

 $-3.0 \text{ mp} = 11 \times 14$ 

 $-4-5 \text{ mp} = 16 \times 20$ 

 $-6-8 \text{ mp} = 20 \times 30$ 

 $-13-14 \text{ mp} = 30 \times 40$ 

**■17-22** mp = 120 film resolution





## Maximize Image Quality

- ·Use slowest ISO e.g. 100
- Set camera for RAW, highest quality JPEG, or RAW + JPEG
- Stabilize the camera
- Optical zoom yes digital zoom no





70-200mm f/2.8L IS lens (\$1700)

camera



## **SLR Interchangeable Lenses**































































































## The End