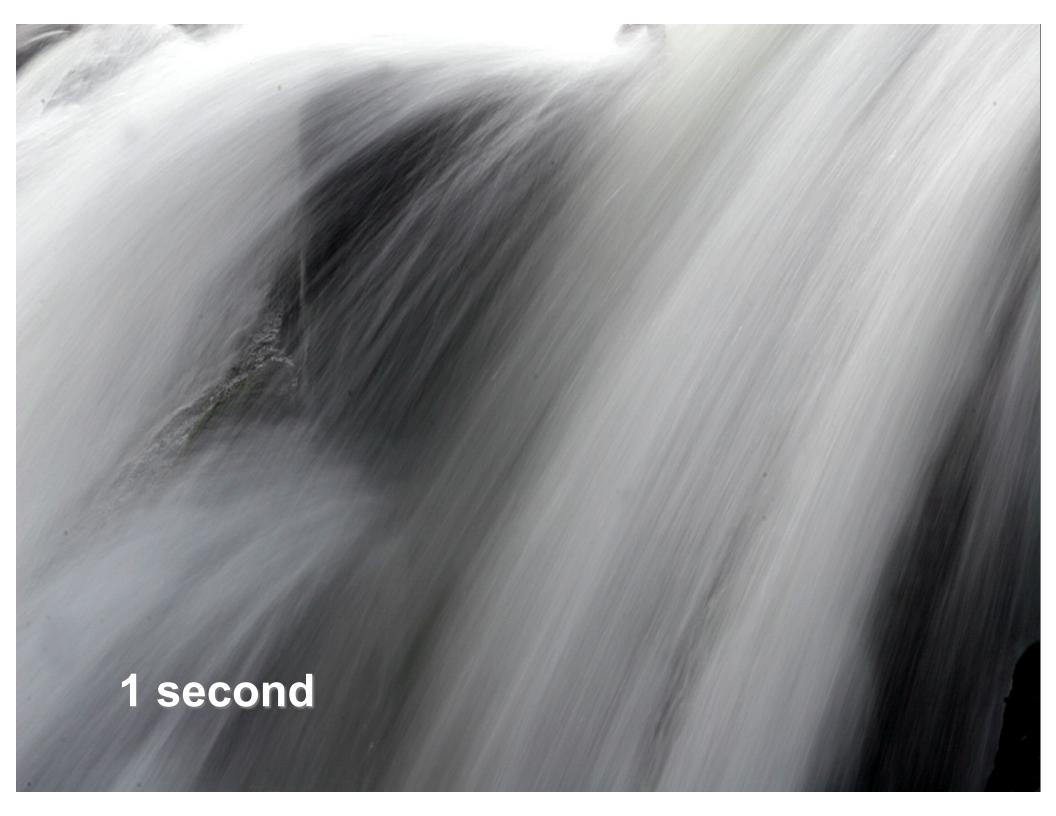

## Maximize Image Quality

- ·Use slowest ISO e.g. 100
- Set camera for RAW, highest quality JPEG, or RAW + JPEG
- Stabilize the camera
- Optical zoom yes digital zoom no

70-200mm f/2.8L IS lens (\$1700)