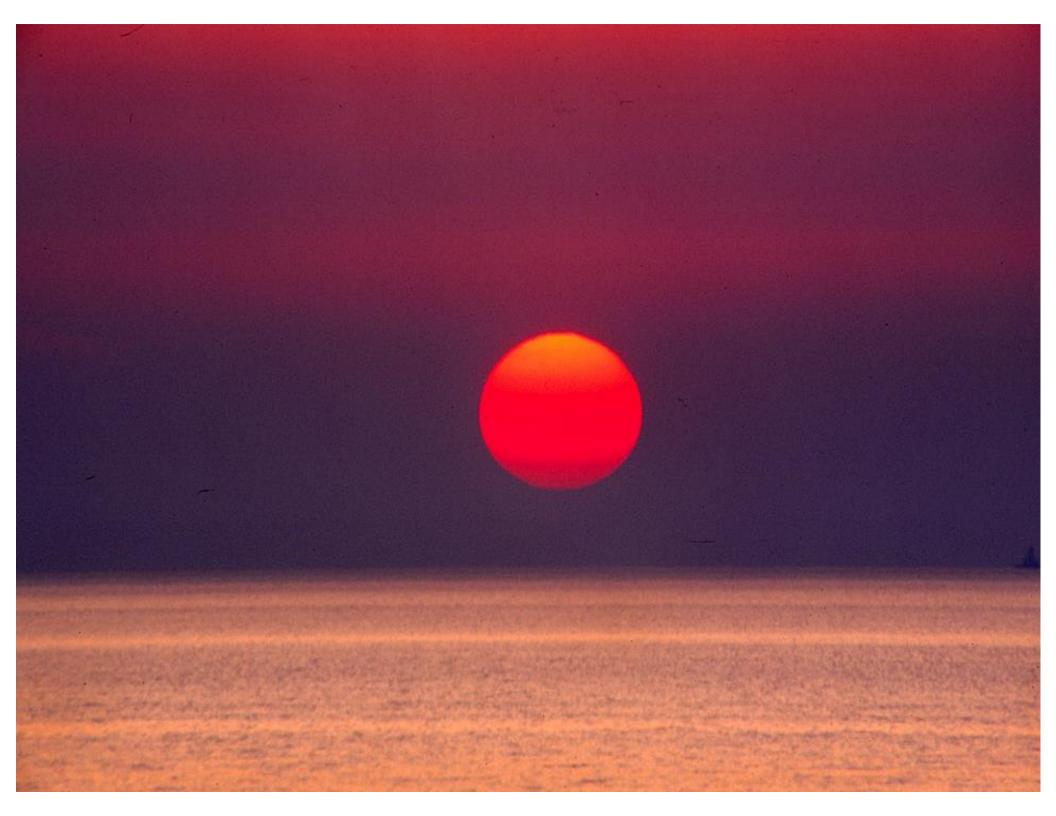

## Choose your subject

- Simplicity
- Make it obvious
- Move in close
- ·Watch the background

Color temperature of light