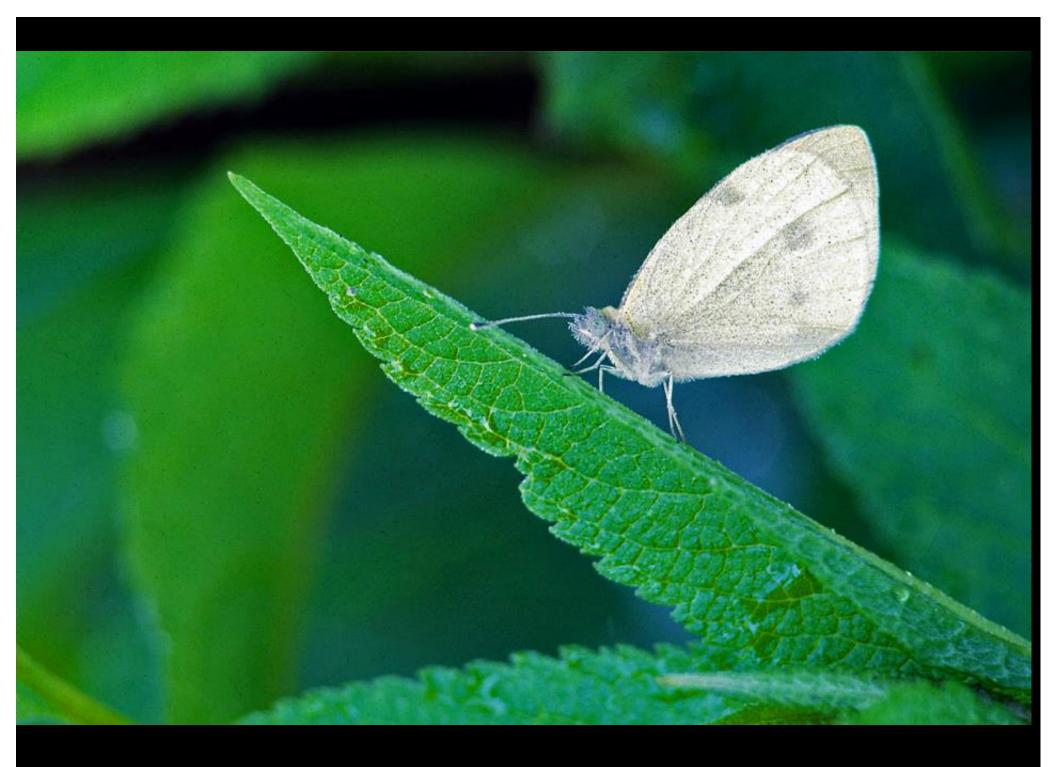

## Choose your subject

- Simplicity
- Make it obvious
- Move in close
- ·Watch the background

Color temperature of light