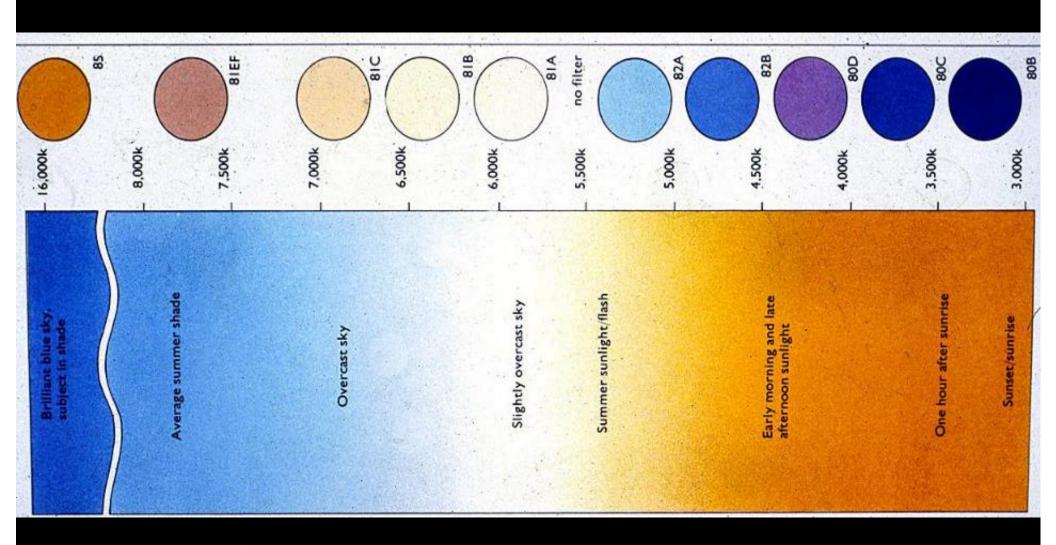

## Choose your subject

- Simplicity
- Make it obvious
- Move in close
- ·Watch the background

Color temperature of light