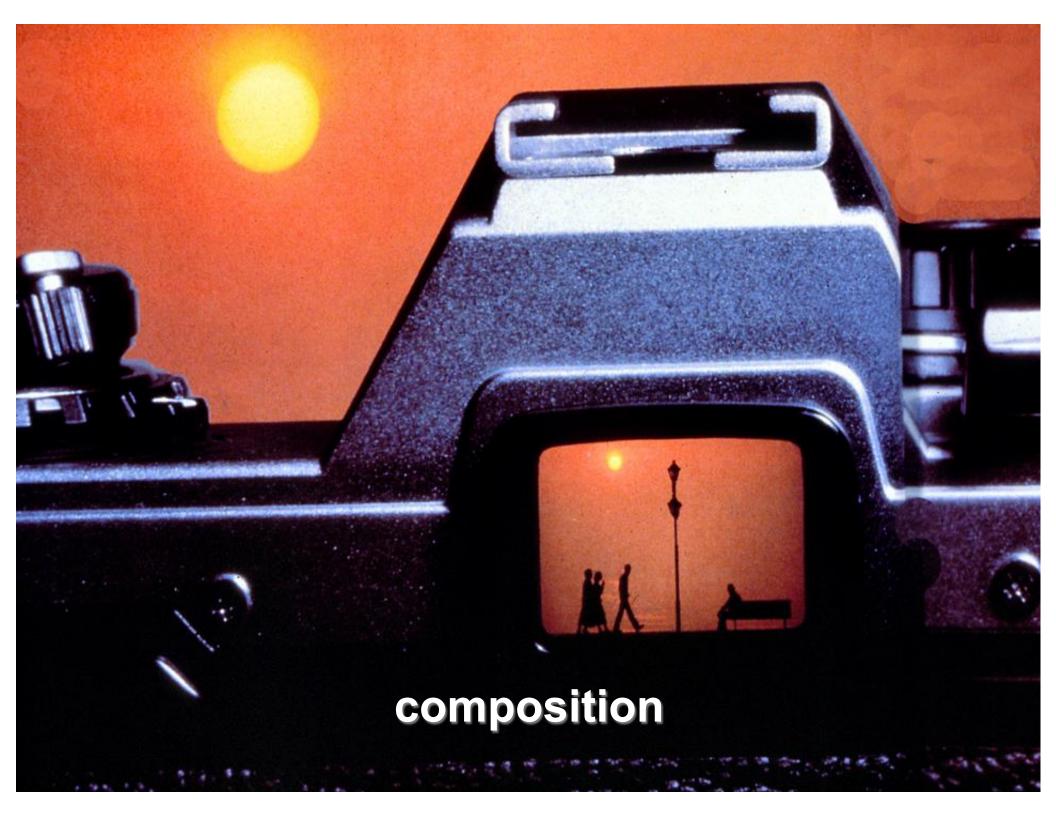

your subject

- Simplicity
- Make it obvious
- Move in close
- ·Watch the background







































Color temperature of light























































































## How many megapixels?

```
-1.3 \text{ mp} = 5 \times 7
```

 $-2.0 \text{ mp} = 8 \times 10$ 

 $-3.0 \text{ mp} = 11 \times 14$ 

 $-4-5 \text{ mp} = 16 \times 20$ 

 $-6-8 \text{ mp} = 20 \times 30$ 

 $-13-14 \text{ mp} = 30 \times 40$ 

**■17-22** mp = 120 film resolution





## Maximize Image Quality

- ·Use slowest ISO e.g. 100
- Set camera for RAW, highest quality JPEG, or RAW + JPEG
- Stabilize the camera
- Optical zoom yes digital zoom no





70-200mm f/2.8L IS lens (\$1700)

camera



## **SLR Interchangeable Lenses**































































































## The End