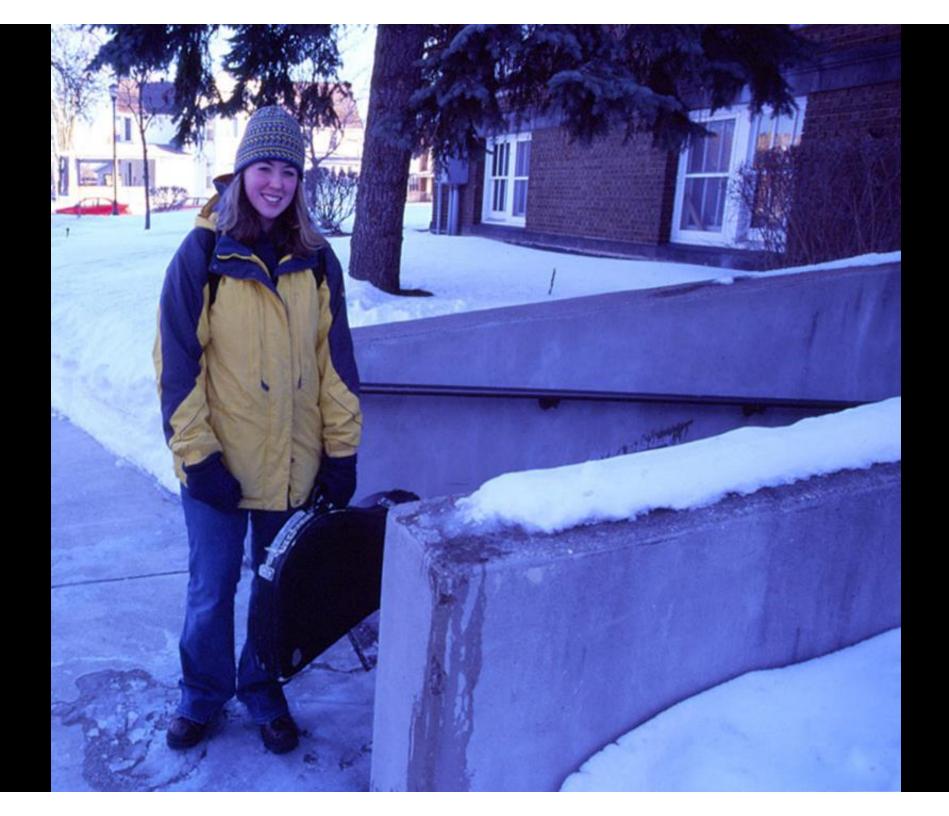

## Choose your subject

- Simplicity
- Make it obvious
- Move in close
- ·Watch the background

Color temperature of light