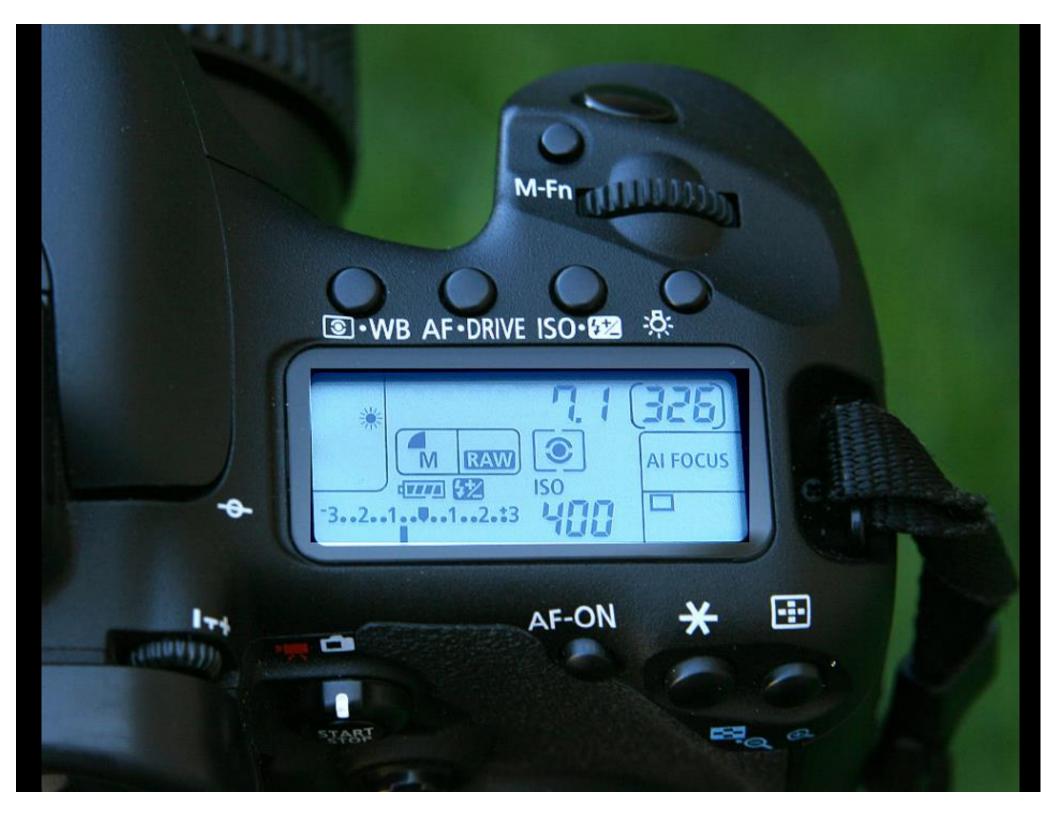

## Maximize Image Quality

- ·Use slowest ISO e.g. 100
- Set camera for RAW, highest quality JPEG, or RAW + JPEG
- Stabilize the camera
- Optical zoom yes digital zoom no

70-200mm f/2.8L IS lens (\$1700)

camera