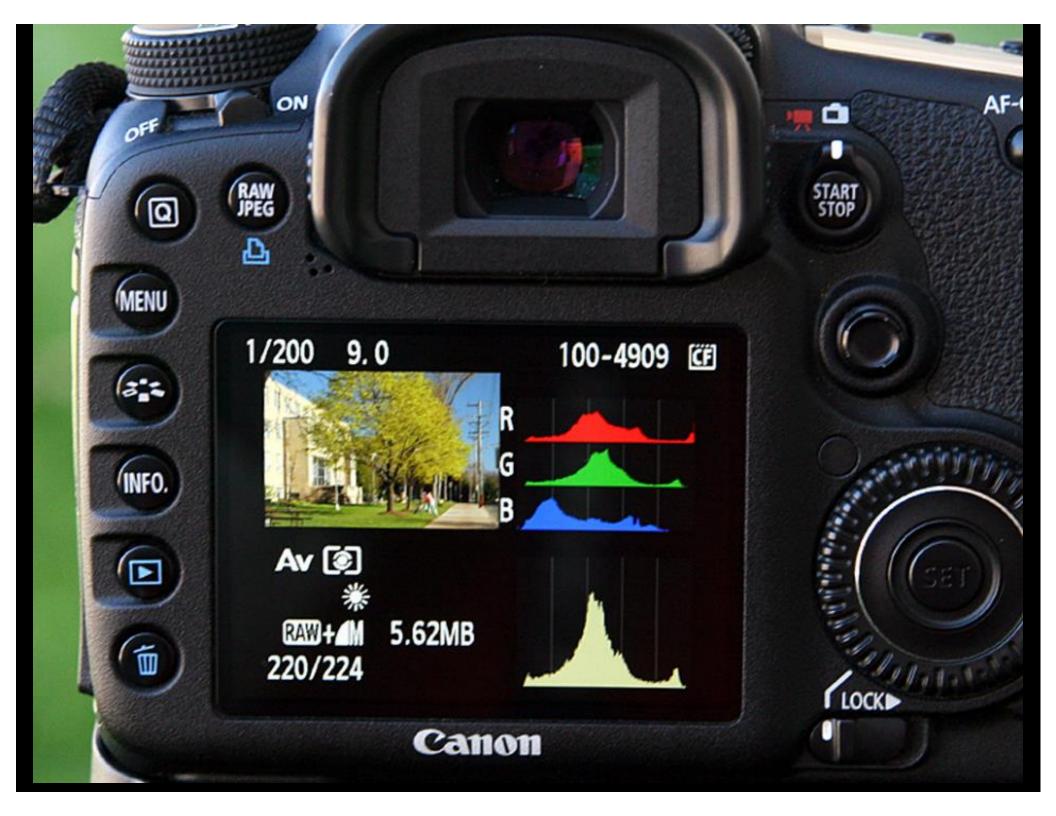

## Maximize Image Quality

- ·Use slowest ISO e.g. 100
- Set camera for RAW, highest quality JPEG, or RAW + JPEG
- Stabilize the camera
- Optical zoom yes digital zoom no

70-200mm f/2.8L IS lens (\$1700)