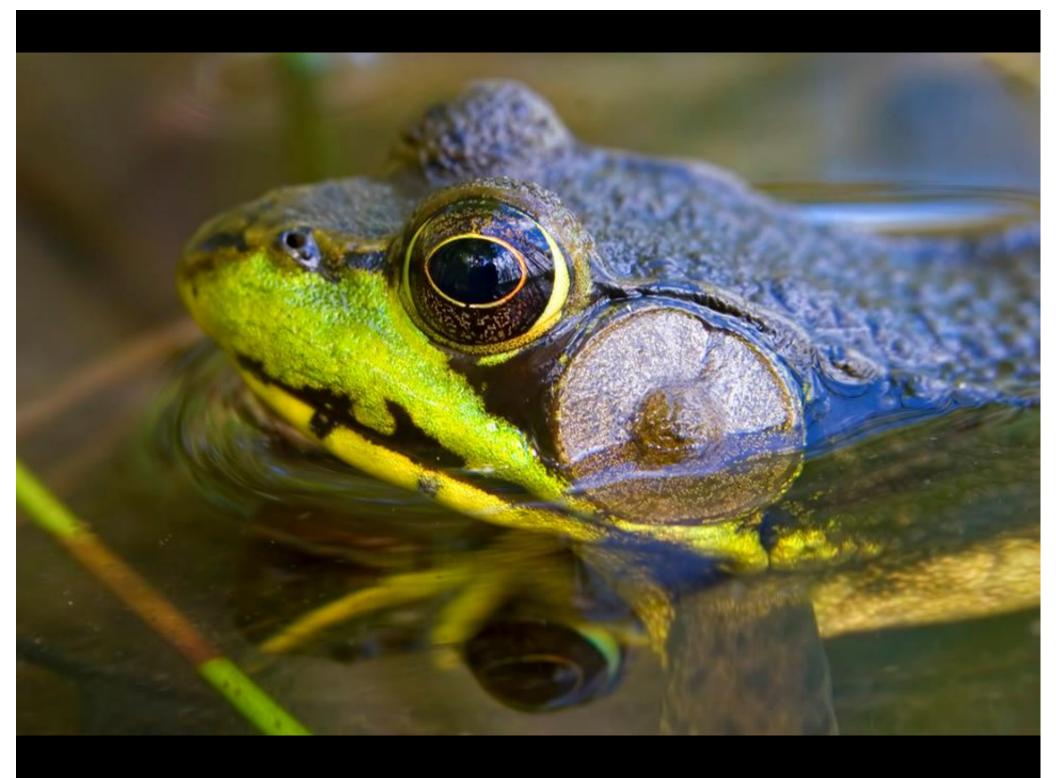

## Choose your subject

- Simplicity
- Make it obvious
- Move in close
- ·Watch the background

Color temperature of light