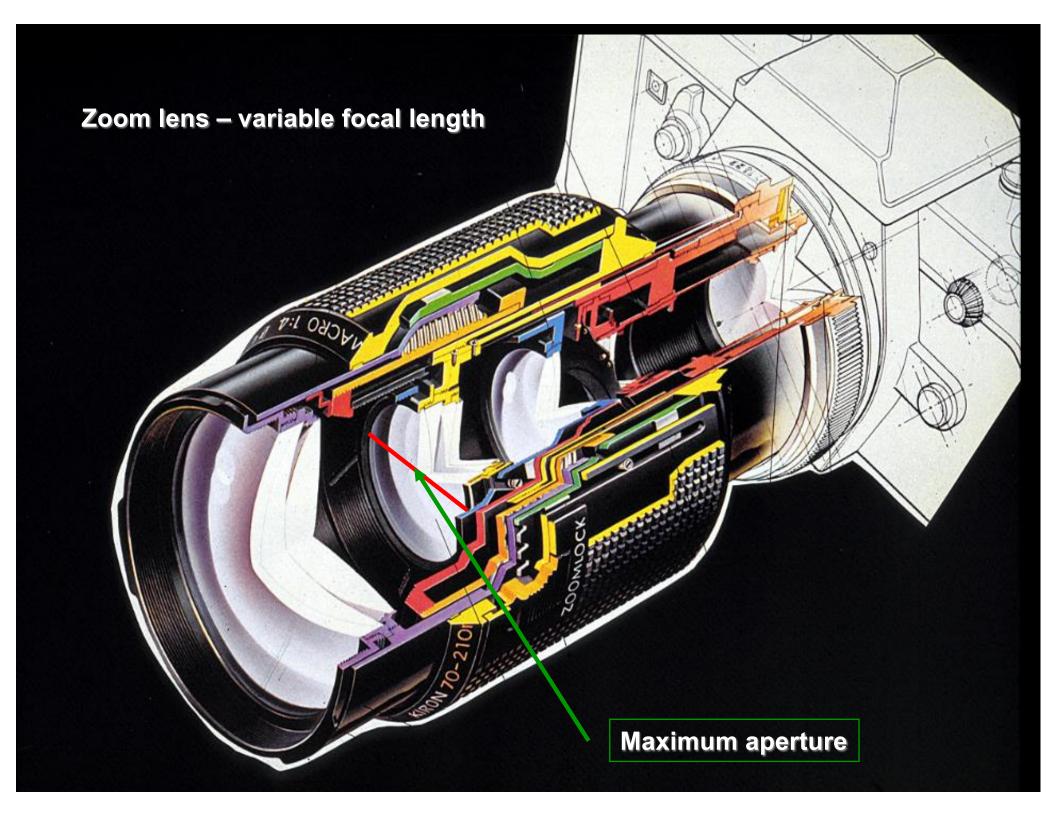

ur subject

- Simplicity
- Make it obvious
- Move in close
- ·Watch the background







































Color temperature of light























































































## How many megapixels?

```
-1.3 \text{ mp} = 5 \times 7
```

 $-2.0 \text{ mp} = 8 \times 10$ 

 $-3.0 \text{ mp} = 11 \times 14$ 

 $-4-5 \text{ mp} = 16 \times 20$ 

 $-6-8 \text{ mp} = 20 \times 30$ 

 $-13-14 \text{ mp} = 30 \times 40$ 

**■17-22** mp = 120 film resolution





## Maximize Image Quality

- ·Use slowest ISO e.g. 100
- Set camera for RAW, highest quality JPEG, or RAW + JPEG
- Stabilize the camera
- Optical zoom yes digital zoom no





70-200mm f/2.8L IS lens (\$1700)

camera



## **SLR Interchangeable Lenses**































































































## The End