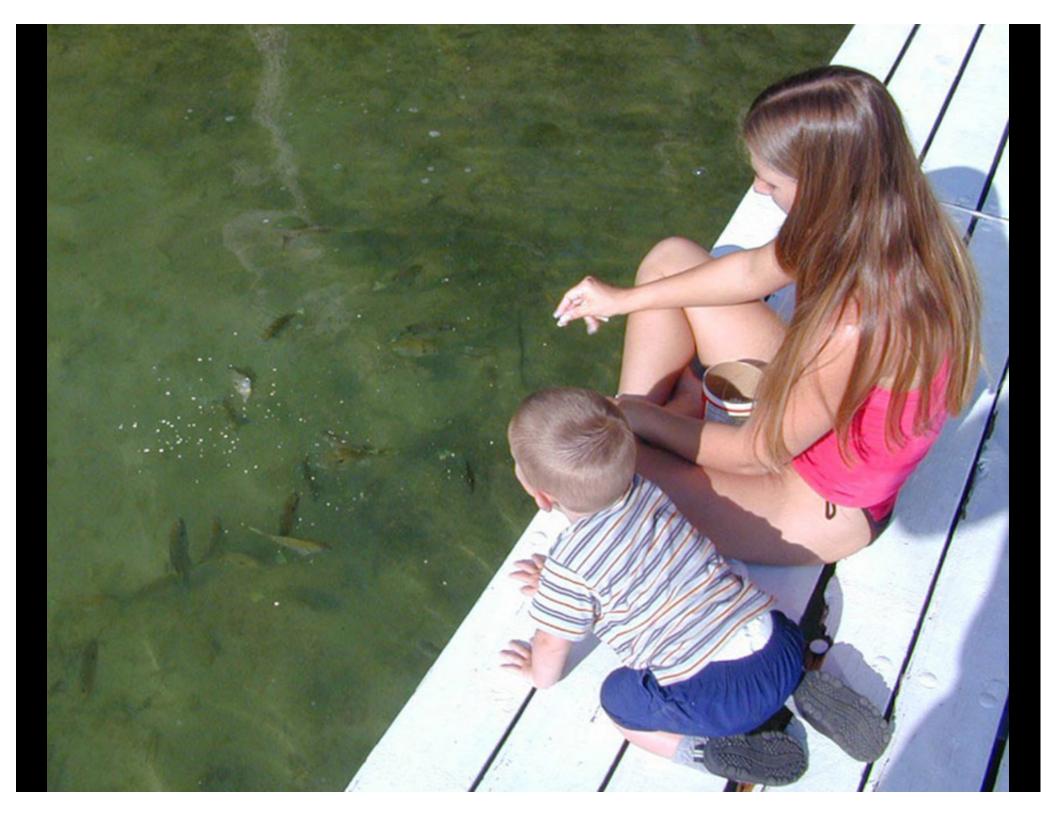

## Choose your subject

- Simplicity
- Make it obvious
- Move in close
- ·Watch the background

Color temperature of light