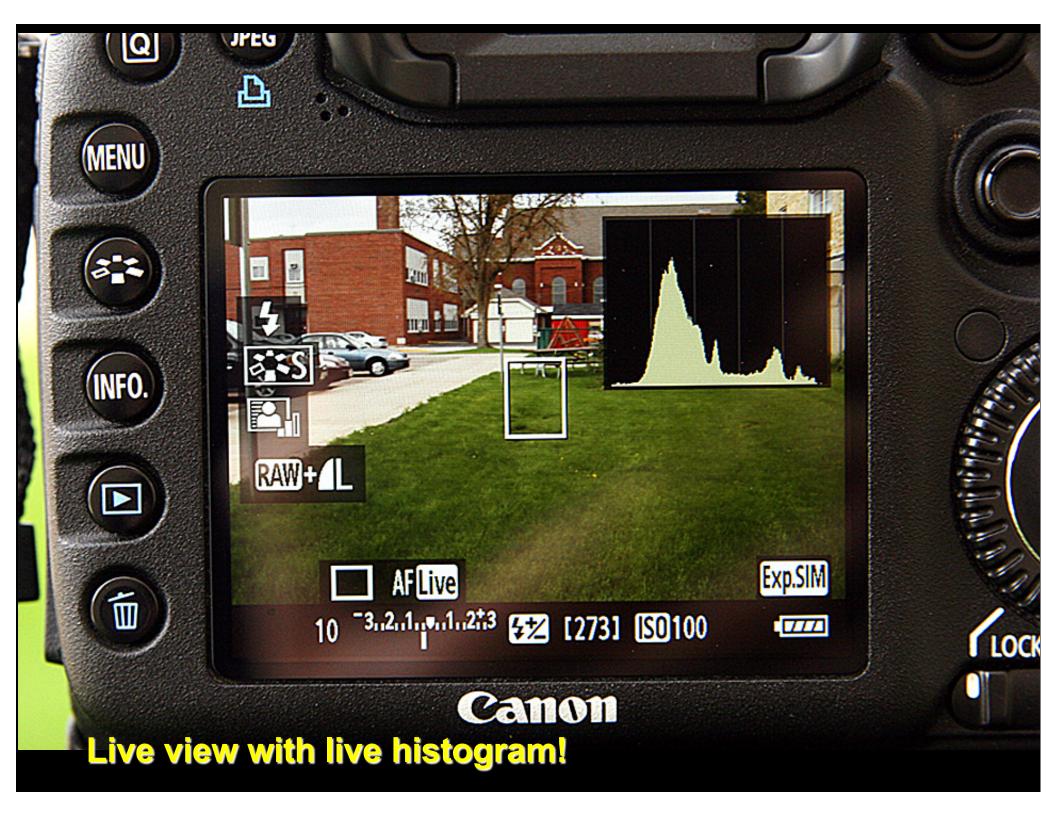

## Maximize Image Quality

- ·Use slowest ISO e.g. 100
- Set camera for RAW, highest quality JPEG, or RAW + JPEG
- Stabilize the camera
- Optical zoom yes digital zoom no

70-200mm f/2.8L IS lens (\$1700)