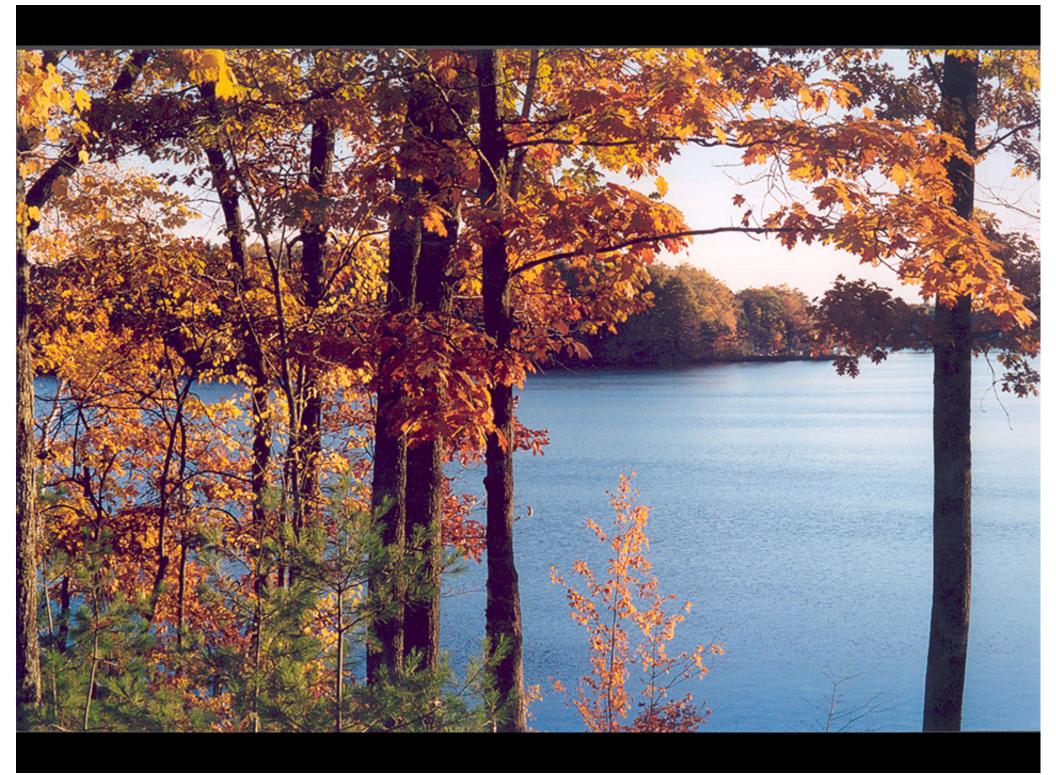

## Choose your subject

- Simplicity
- Make it obvious
- Move in close
- ·Watch the background

Color temperature of light