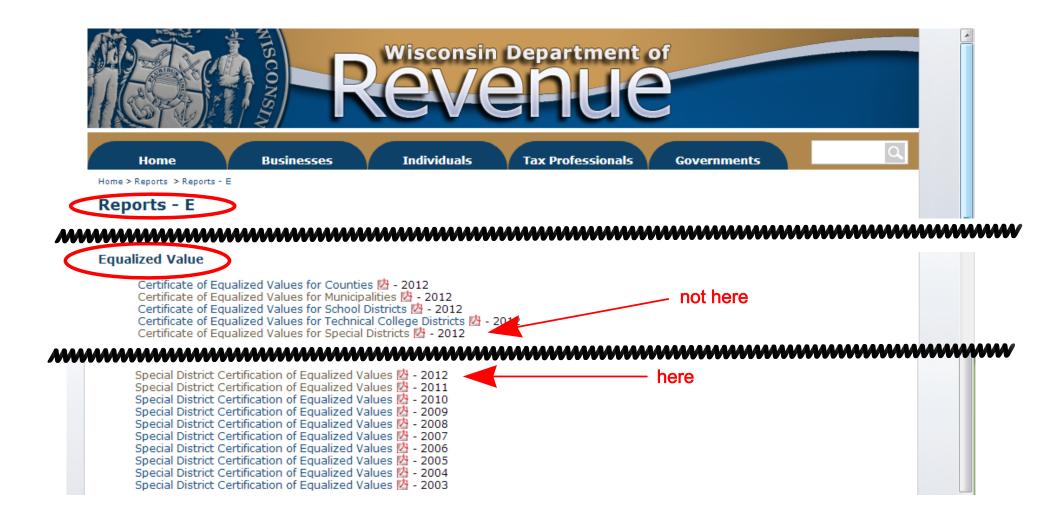

## References And Resources

- State agencies
- Wisconsin Property Assessment Manual M
- Wisconsin Statutes
- Wisconsin Administrative Code
- DOR research papers
- Links to related organizations

find Special District Certification of Equalized Values here