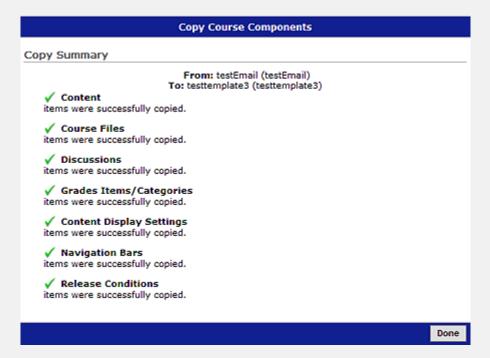

- 12. On the Confirm Components to Copy screen, click Finish.
- 13. On the **Copy Summary** screen, wait for all components to show a green check which means they were successfully copied.

14. Click Done.