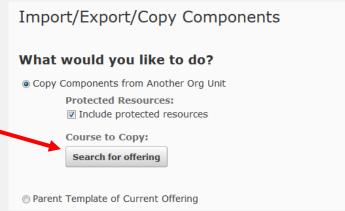

- 3. From the Course Administration screen select Import/Export/Components.
- 4. On the Import/Export/Copy
  Components screen, select Copy
  Components from another Org Unit.
- 5. Click **Search for offering.** A Select Course Offering pop up box will open.
- 6. Select the old course that you want to copy (see Very Important Tip below).

**Very Important Tip:** to narrow your search - in the **Search For** box type the course number and click the magnifying glass icon.

- Click Add Selected to close the Search for offering box.
- 8. Click **Select Components**. This takes you to the **Choose Components to Copy** screen.