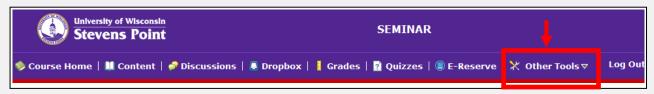

## Copy Course Materials from a Prior Semester into a New D2L Course

Use the **Copy Course Components** tool to copy the structure of an existing course (without student data) into a new course space.

- 1. Log in to D2L and open your new course (i.e. the course that will receive the content).
- 2. On the course navbar at the right, select **Other Tools**, and then **Edit Course**.