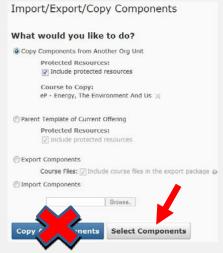

**Very Important Tip:** to narrow your search - in the **Search For** box type the course number and click the magnifying glass icon.

- Click Add Selected to close the Search for offering box.
- 8. Click **Select Components**. This takes you to the **Choose Components to Copy** screen.

## Why shouldn't I select Copy All Components?

This copies your entire course structure <u>including</u> the shadow of your previous section listing. This can be confusing when viewing grades, dropbox and classlist by section, and when creating student groups for the current semester.

On the Choose Components to Copy screen,

- 9. Place a check next to "Select all Components", to select all components in the list.
- 10. <u>Uncheck Groups</u> in this list. Copying Groups copies over a shadow of your old section and other old groups in the Manage Groups area. Copying Groups can cause confusion at a later date.
- 11. Click Continue.

**Important! Select BOTH Content and Course Files**. These should be copied together. Content Topics link to Course Files stored in the Manage Files area. If you did not select both of these components, *click* **Go Back** and select both.