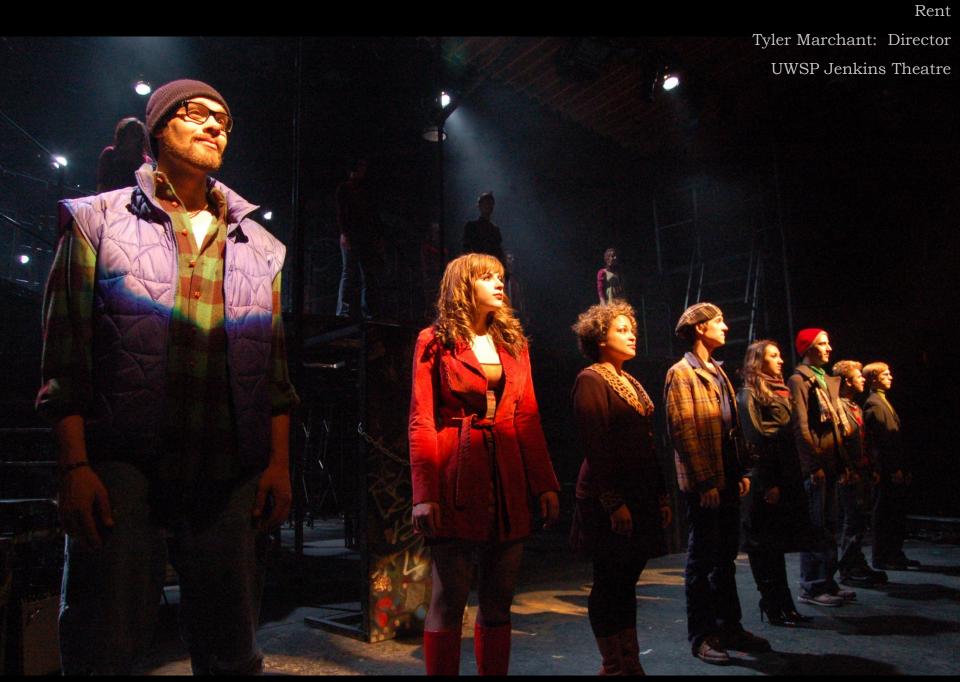

UWSP Studio Theatre

Gary G. Olsen – Lighting Designer

Gary G. Olsen – Lighting Designer

Tyler Marchant: Director

UWSP Jenkins Theatre

Joined at the Head Sara Goff: Director UWSP Studio Theatre

Gary G. Olsen – Lighting Designer