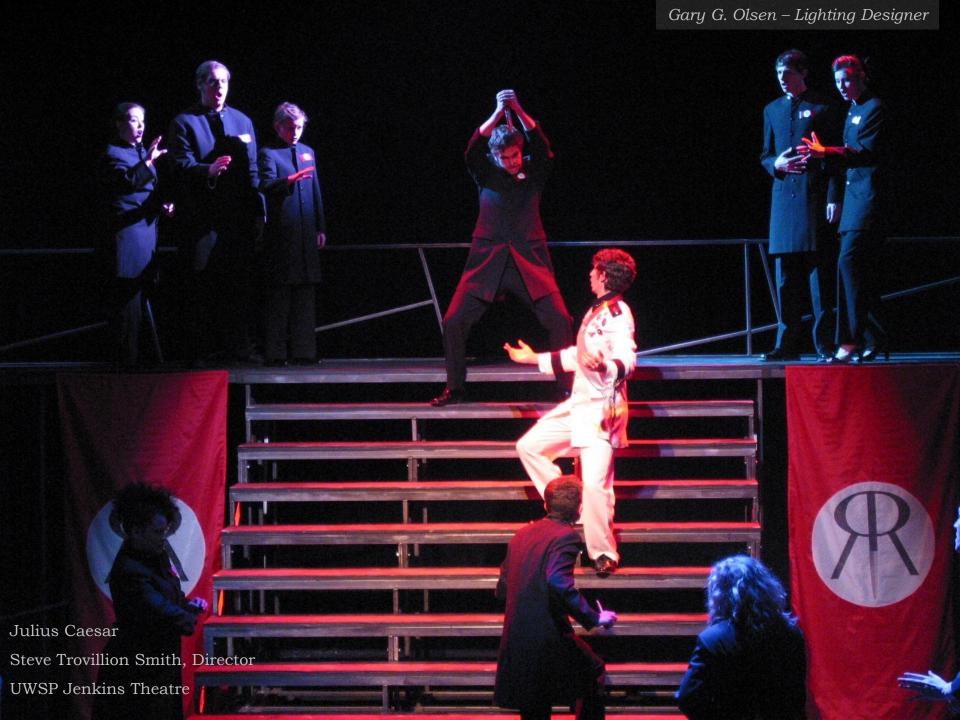

UWSP Jenkins Theatre

Brief Encounters

Steve Trovillion Smith: Director

UWSP Studio Theatre

Gary G. Olsen – Lighting Designer

**UWSP Studio Theatre** 

Brief Encounters
Steve Trovillion Smith: Director
UWSP Studio Theatre