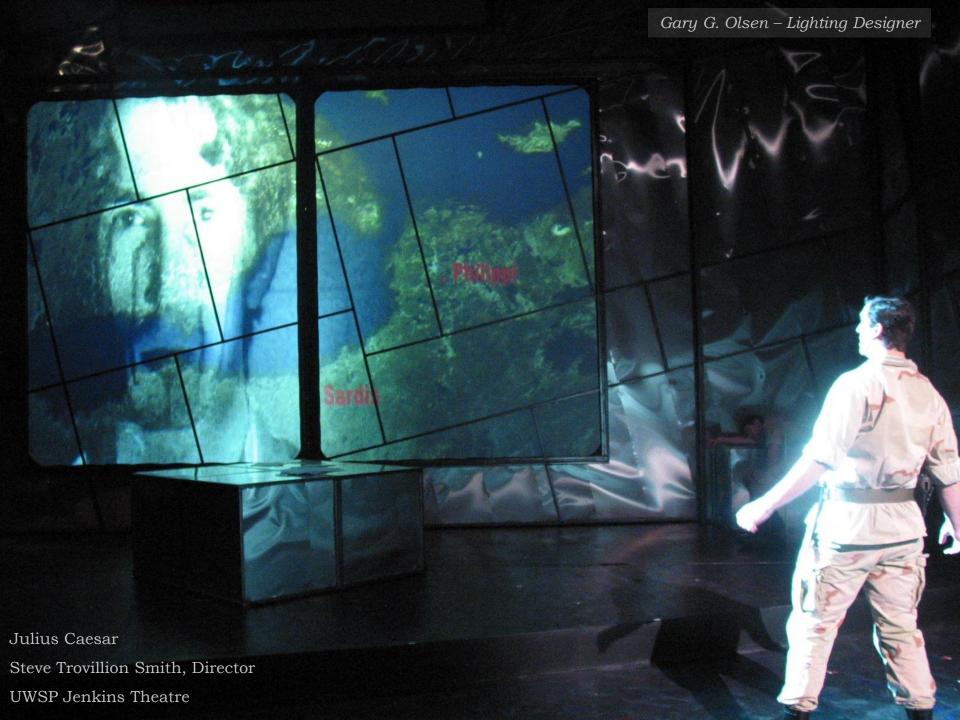

UWSP Jenkins Theatre

Brief Encounters

Steve Trovillion Smith: Director

UWSP Studio Theatre

Gary G. Olsen – Lighting Designer

**UWSP Studio Theatre** 

Brief Encounters
Steve Trovillion Smith: Director
UWSP Studio Theatre