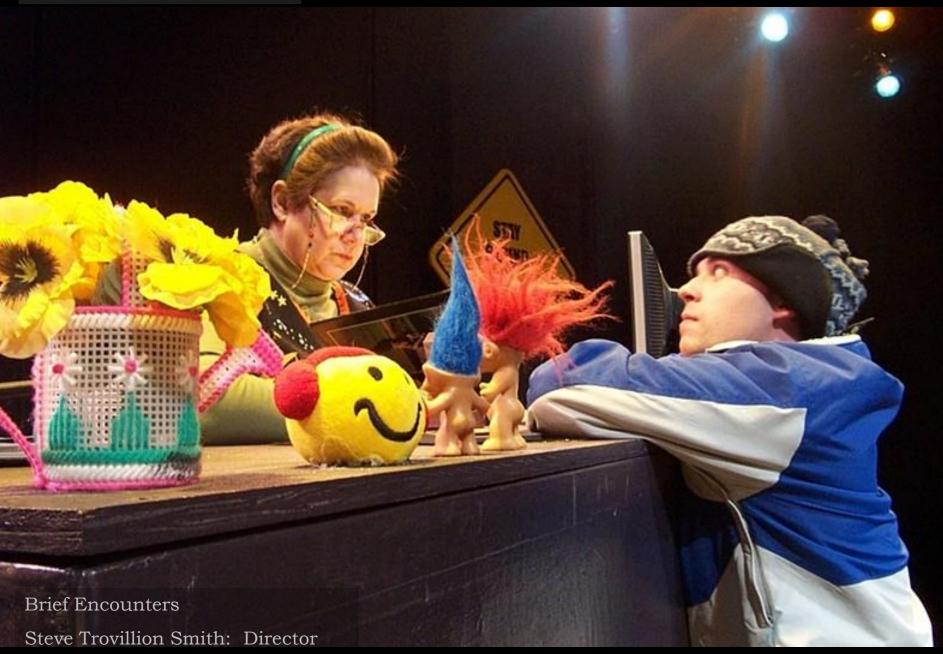

UWSP Jenkins Theatre

Brief Encounters

Steve Trovillion Smith: Director

UWSP Studio Theatre

Gary G. Olsen – Lighting Designer

**UWSP Studio Theatre** 

Brief Encounters
Steve Trovillion Smith: Director
UWSP Studio Theatre

**Brief Encounters** 

Steve Trovillion Smith: Director

UWSP Studio Theatre

Lines of Resolution Joan Karlen, Choreographer **UWSP Studio Theatre** Gary G. Olsen – Lighting Designer

Water Muse Jeannie Hill, Choreographer UWSP Studio Theatre Gary G. Olsen – Lighting Designer