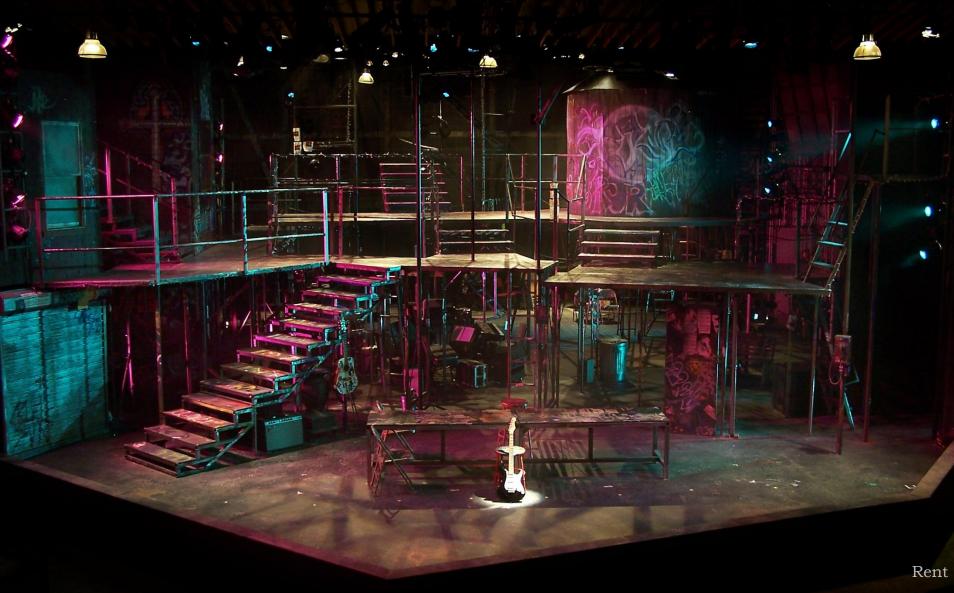

UWSP Studio Theatre

Gary G. Olsen – Lighting Designer

Gary G. Olsen – Lighting Designer

Tyler Marchant: Director

UWSP Jenkins Theatre

Joined at the Head Sara Goff: Director UWSP Studio Theatre

Gary G. Olsen – Lighting Designer