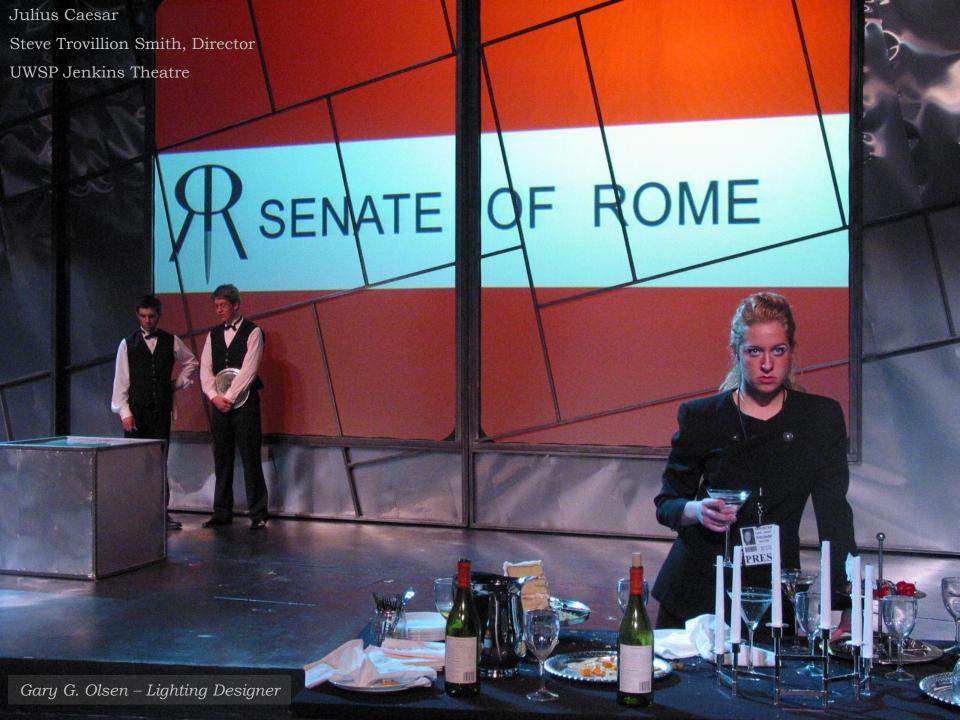

UWSP Jenkins Theatre

Brief Encounters

Steve Trovillion Smith: Director

UWSP Studio Theatre

Gary G. Olsen – Lighting Designer

**UWSP Studio Theatre** 

Brief Encounters
Steve Trovillion Smith: Director
UWSP Studio Theatre