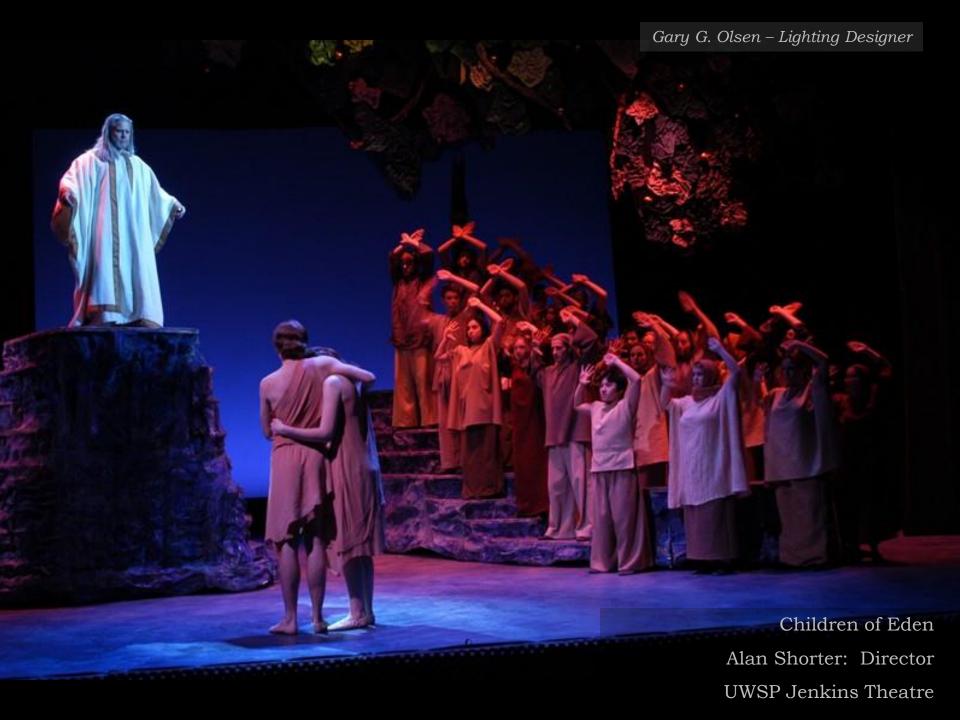

Tim Howard: Director UWSP Jenkins Theatre

Sunday in the Park with George Tim Howard: Director **UWSP Jenkins Theatre** 

Gary G. Olsen – Lighting Designer

Gary G. Olsen – Lighting Designer

Michael Estanich: Choreographer