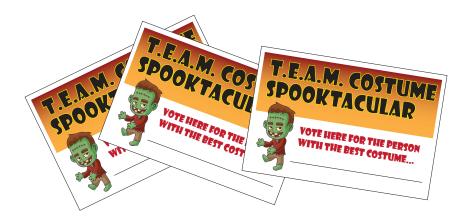

YOU CAN HELP DECIDE WHO WINS! LOOK FOR THE BALLOT BOXES AT NELSON HALL AND M&M TO VOTE FOR YOUR FAVORITE COSTUME!