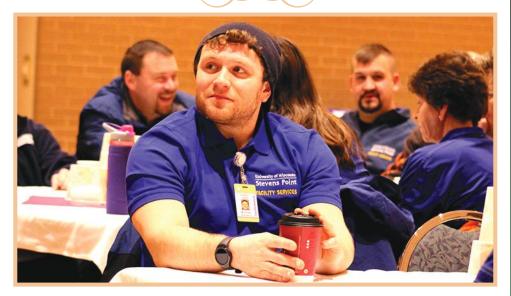

Spotlight Employee

Meet Nick Ambrosius! Nick has been a member of the Facility Services - Academic Custodial staff for close to a year. He described himself during his high school years as "laid back and easy going". Nick enjoys working out, taking motorcycle rides and watching films in his spare time.

His favorite superhero is **BATMAN** and his favorite actor is "Casino", and "Goodfellas" star Joe Pesci. We asked him what the radio on his bike is tuned to and Nick said, "Rock 94.7".

I'm starting to wonder if we should begin to call him "Sam" instead of Nick because when asked if there was anything else he would like his fellow Facility Services coworkers to know about him, Nick replied "I like Green Eggs and Ham". Well alright! Thanks for sharing your story with us Nick and thanks to Mary Mueller for interviewing Nick.