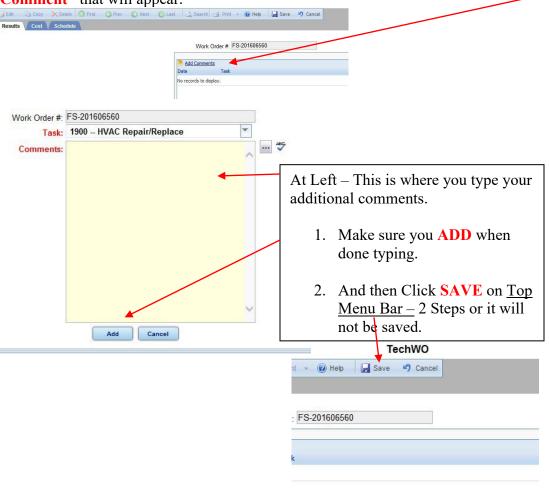

On the Results tab you can review any "Task Comments" you have uploaded from your phone. To add additional comments here – click the "Edit" button on the top menu bar and choose the "Add Comment" that will appear.