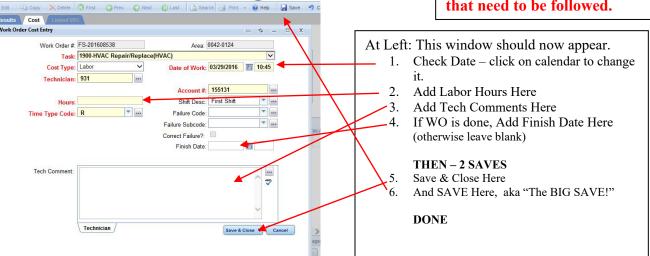

### 1.1 How to use QP Cost

QP Cost - stands for Quick Post Cost. It will allow you to do the following on a Work Order....

- 1. Change date (The date should reflect the day work was done)
- 2. Add Labor
- **3. Add Tech Comments**

ı.

4. Add Finish Date (if done with Work Order)

.....all from one window on your computer

To get to the QP Cost menu – log in with your username and password to webtma.uwsp.edu You should see this screen (below). Click once on the QP COST to open it.

#### **Reference Guide**

See Page 6 for additional information regarding the screen at left – Very IMPORTANT details that need to be followed.

On the Identity tab you can review the primary information. (Who, What, Where) You can choose "Edit" here and add a "Finish Date" if the WO is finished. But only do this if all labor hours and tech comments have already been added. Then the final step is to click on the **Big SAVE on top** menu

Click the "Edit" option form the <u>Top Menu Bar</u>.

In the lower right corner you should now see this.

Click on the **"Cost"** button

And this window will appear (below) – <u>it is the same window you get when you choose the QP Cost</u> option on from the Main Window or the aka HOME Page. See Page 1 of this handout for how to complete this and remember 2 SAVES!– Save and Close at the bottom of the window and the Big Save on the top menu bar.....

|                 |                          |                   |             |         | _                     |
|-----------------|--------------------------|-------------------|-------------|---------|-----------------------|
|                 | FS-201606560             |                   | 0005-0152   |         |                       |
| Task:           | 1900-HVAC Repair/Replace | ce(HVAC)          |             |         | Y                     |
| Cost Type:      | Labor 🗸                  | Date of Work:     | 03/30/2016  | 08:1    | 15                    |
| Technician:     | 931                      |                   |             |         |                       |
|                 |                          | Account #:        | 155131      |         |                       |
| Hours:          |                          | Shift Desc:       | First Shift | -       |                       |
| Time Type Code: | R 🔻                      | Failure Code:     |             | -       |                       |
|                 |                          | Failure Subcode:  |             | -       |                       |
|                 |                          | Correct Failure?: |             |         |                       |
|                 |                          | Finish Date:      |             | <b></b> |                       |
| Tech Comment:   |                          |                   |             |         | •••<br>• <del>•</del> |
|                 | Technician               |                   | Save &      | Close 🔻 | Ca                    |
|                 |                          |                   |             |         |                       |