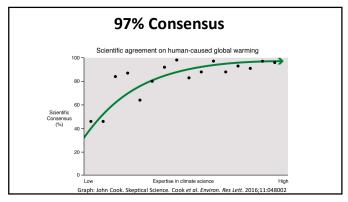

## **Talking about Climate Change**

- Experts agree
- It's real
- It's us (human-caused)
- It's bad (for people & health)
- It's solvable

Simple, clear messages, repeated often, by a variety of trusted sources