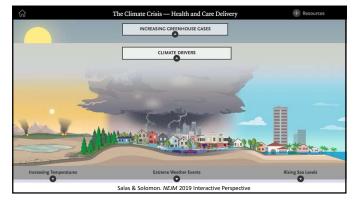

## #1: The Climate Crisis, Health, & Equity #2: The Health & Equity Benefits of Climate Action #3: What Can You Do?

8