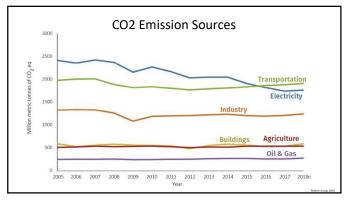

: What Can You Do?













8

## Environmental racism

Environmental racism is racial discrimination in environmental policymaking and the enforcement of regulations and laws that deliberately target communities of color for toxic waste disposal and polluting industries, sanction the life-threatening presence of poisons and pollutants in communities of color, and exclude people of color from mainstream environmental groups, decision-making boards, commissions, and regulatory bodies.

Adapted from Benjamin F. Chavis in the Foreword to "Confronting Environmental Racism, Voices from the Grassroots."

Salas RN et al, 2020 Lancet Countdown U.S. Brief









Diagnosis: Asthma Attack

Secondary Diagnoses: Environmental Racism Climate Change

13



14

































































## **Talking about Climate Change**



- Experts agree
- It's real
- It's us (human-caused)
- It's bad (for people & health)
- It's solvable

Simple, clear messages, repeated often, by a variety of trusted sources

47