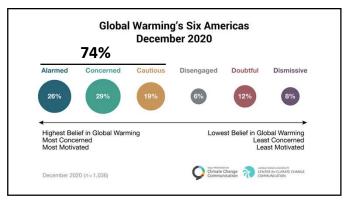

## **Talking about Climate Change**

- Experts agree
- It's real
- It's us (human-caused)
- It's bad (for people & health)
- It's solvable

Simple, clear messages, repeated often, by a variety of trusted sources