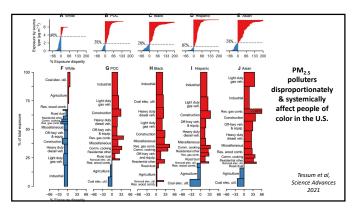

## Environmental racism

Environmental racism is racial discrimination in environmental policymaking and the enforcement of regulations and laws that deliberately target communities of color for toxic waste disposal and polluting industries, sanction the life-threatening presence of poisons and pollutants in communities of color, and exclude people of color from mainstream environmental groups, decision-making boards, commissions, and regulatory bodies.

Adapted from Benjamin F. Chavis in the Foreword to "Confronting Environmental Racism, Voices from the Grassroots."

Salas RN et al, 2020 Lancet Countdown U.S. Brief

Diagnosis: Asthma Attack

Secondary Diagnoses: Environmental Racism Climate Change