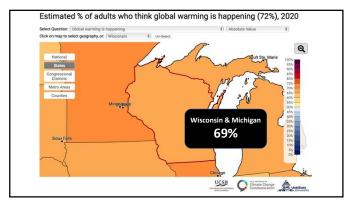

## **Talking about Climate Change**

- Experts agree
- It's real
- It's us (human-caused)
- It's bad (for people & health)
- It's solvable

Simple, clear messages, repeated often, by a variety of trusted sources