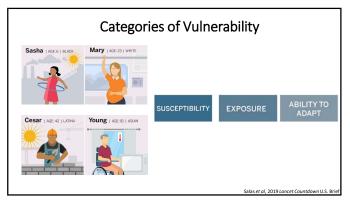

s of Climate Action #3: What Can You Do?













8

## Environmental racism

Environmental racism is racial discrimination in environmental policymaking and the enforcement of regulations and laws that deliberately target communities of color for toxic waste disposal and polluting industries, sanction the life-threatening presence of poisons and pollutants in communities of color, and exclude people of color from mainstream environmental groups, decision-making boards, commissions, and regulatory bodies.

Adapted from Benjamin F. Chavis in the Foreword to "Confronting Environmental Racism, Voices from the Grassroots."

Salas RN et al, 2020 Lancet Countdown U.S. Brief









Diagnosis: Asthma Attack

Secondary Diagnoses: Environmental Racism Climate Change

13



14

































































## **Talking about Climate Change**



- Experts agree
- It's real
- It's us (human-caused)
- It's bad (for people & health)
- It's solvable

Simple, clear messages, repeated often, by a variety of trusted sources

47