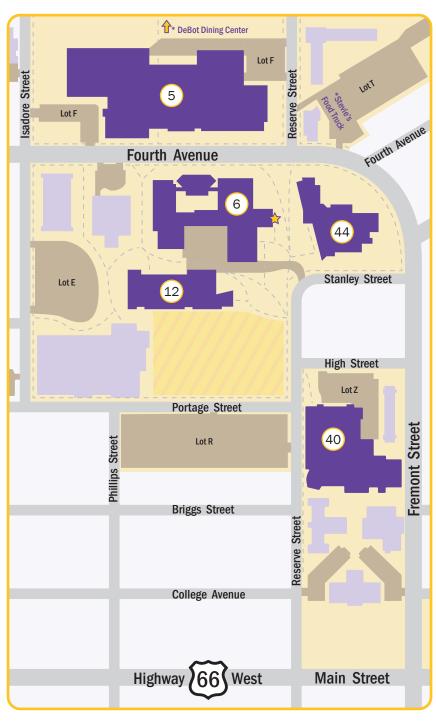

STEVENS POINT • MARSHFIELD • WAUSAU

| 40 – Dreyfus University |                          |  |
|-------------------------|--------------------------|--|
| Center (DUC)            |                          |  |
| Room                    | Event                    |  |
| Laird 230BCD            | Robo Cross B/Robo Tour C |  |
| Laird North             | Towers B/C               |  |
| Laird Center            | Mystery Architecture B/C |  |

| 12 – Daniel O. Trainer<br>Natural Resources<br>Building (TNR) |                       |  |
|---------------------------------------------------------------|-----------------------|--|
| Room                                                          | Event                 |  |
| 120                                                           | Disease Detetives B/C |  |
| 255                                                           | Forestry B            |  |
| 300                                                           | Forestry C            |  |
| 352                                                           | Precision Medicine C  |  |
| 361                                                           | Code Analysis C       |  |

| 5 – Marshfield Clinic Health |                                                        |  |
|------------------------------|--------------------------------------------------------|--|
| System Champions Hall        |                                                        |  |
| Room                         | Event                                                  |  |
| Berg Gym                     | Air Trajectory B/C<br>Scrambler C<br>Wheeled Vehicle B |  |
| Skyward Fieldhouse           | Flight B/C<br>Roller Coaster B                         |  |
| Quandt Lobby                 | Geocaching B/C                                         |  |
| Main Hallway                 | Check-In and Information                               |  |
| 119                          | Road Scholar B                                         |  |
| 146                          | Geological Mapping C                                   |  |

## **Cerimonies will be held in the Quandt Field House (5)**

Opening Ceremonies: Friday, 4 p.m. | Awards Ceremonies: Saturday, 4:15 p.m. Selfie Station near entranace

| 44 – Chemis | stry Biology Building (CBB)           |
|-------------|---------------------------------------|
| Room        | Event                                 |
| 101         | Optics B/C                            |
| 105         | Dynamic Planet B/C                    |
| 120         | Experimental Design B                 |
| 126         | Microbe Mission B                     |
| 130         | Microbe Mission C                     |
| 131         | Code Busters B                        |
| 135         | Code Busters C                        |
| 136         | Detector Building C                   |
| 160         | Anatomy & Physiology B                |
| 161         | Write It Do It B (Main Room)          |
| 165         | Write It Do It B (Secondary Room)     |
| 166         | Anatomy & Physiology C                |
| 170         | Horitculture B                        |
| 176         | Horitculture C                        |
| 190         | Headquarters                          |
| 220         | Chemistry Lab C                       |
| 226         | Forensics C                           |
| 230         | Can't Judge a Powder B                |
| 261         | Wind Power B/C                        |
| 265         | Write It Do It C (Main Room)          |
| 269         | Write It Do It C (Secondary Room)     |
| 271         | Grading/Arbitration                   |
| 336         | Crime Busters B                       |
| 366         | Experimental Design C                 |
| 466         | Ecology B                             |
| 476         | Ecology C                             |
| 490         | Picture This (Team Waiting Area: 480) |

| 6 <b>-</b> Sc | eience Building       |
|---------------|-----------------------|
| Room          | Event                 |
| A201          | Meterology B          |
| A202          | Fast Facts B          |
| A207          | Fermi Questions C     |
| A208          | Reach for the Stars B |
| A210          | Astronomy C           |
| B328          | Fossils B             |
| B338          | Fossils C             |