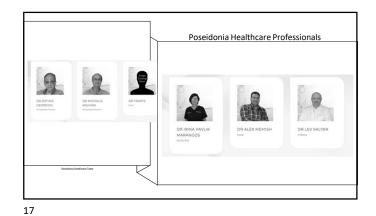

> Stem Cell Treatment for Rheumatoid Arthritis | Poseidonia Healthcare

Treatment for Cerebral Palsy HBOT therapy, stem cell therapy, ozone therapy, IV vitamin therapy, bio-resonance, detoxing

16

<sup>1</sup>Cr. Lev Skyar graduated from Omsk State Medical Institute in 1985 with a degree in passes and orthopedics and traumatologist at the Kargan Research Institute of Experimental and Clinical Orthopedics and Traumatologist at the system. Dottor Jue Skyar has seen working aptients with diseases of the musculoskietat pytem. Dottor Jue Skyar has seen zone and finations of the musculoskietat pytem diseases.
DR LEV SKLYAR Professor