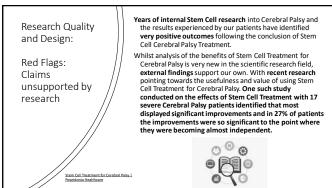

> Stem Cell Treatment for Rheumatoid Arthritis | Poseidonia Healthcare

Treatment for Cerebral Palsy HBOT therapy, stem cell therapy, ozone therapy, IV vitamin therapy, bio-resonance, detoxing

16

<sup>1</sup>Cr. Lev Skyar graduated from Omsk State Medical Institute in 1985 with a degree in passes and orthopedics and traumatologist at the Kargan Research Institute of Experimental and Clinical Orthopedics and Traumatologist at the system. Dottor Jue Skyar has seen working aptients with diseases of the musculoskietat pytem. Dottor Jue Skyar has seen zone and finations of the musculoskietat pytem diseases.
DR LEV SKLYAR Professor