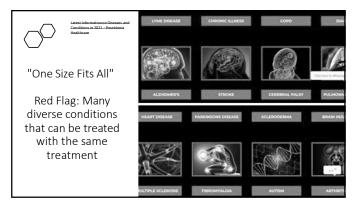

## "One Size Fits All"

Red Flag: Similar treatments prescribed for very different conditions

Treatment for Arthritis

Stem Cell Treatment for Cerebral Palsy | Poseidonia Healthcare

HBOT therapy, stem cell therapy, ozone therapy, bio-resonance, detoxing, IV vitamin therapy, cryotherapy, nasal laser therapy, laser IV therapy, Projuvenox, far infrared sauna, etc.

> Stem Cell Treatment for Rheumatoid Arthritis | Poseidonia Healthcare

Treatment for Cerebral Palsy HBOT therapy, stem cell therapy, ozone therapy, IV vitamin therapy, bio-resonance, detoxing

16

<sup>1</sup>Cr. Lev Skyar graduated from Omsk State Medical Institute in 1985 with a degree in passes and orthopedics and traumatologist at the Kargan Research Institute of Experimental and Clinical Orthopedics and Traumatologist at the system. Dottor Jue Skyar has seen working aptients with diseases of the musculoskietat pytem. Dottor Jue Skyar has seen zone and finations of the musculoskietat pytem diseases.
DR LEV SKLYAR Professor