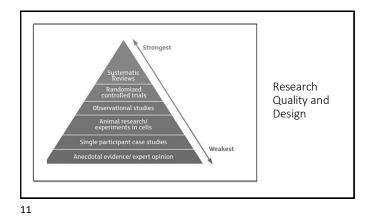

|                              | Science                                      | Pseudoscience                                                              |  |
|------------------------------|----------------------------------------------|----------------------------------------------------------------------------|--|
| Science vs.<br>Pseudoscience | Provide theoretical<br>base for intervention | Often lacks a theoretical model or is outdated                             |  |
|                              | Recommend<br>intervention                    | Recommend intervention<br>based on faulty models                           |  |
|                              | Connect theory with intervention             | Weak or nonexistent<br>connection between theory<br>and intervention       |  |
|                              | Systematic<br>investigations                 | Systematic investigations lacking                                          |  |
|                              | Provide<br>data/evidence                     | Provides evidence that is<br>weak, anecdotal.<br>Testimonials are popular. |  |