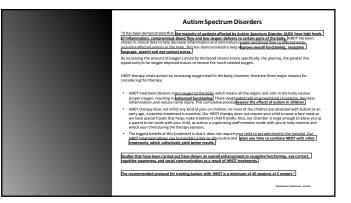

## "One Size Fits All"

Red Flag: Similar treatments prescribed for very different conditions

Treatment for Arthritis

Stem Cell Treatment for Cerebral Palsy | Poseidonia Healthcare

HBOT therapy, stem cell therapy, ozone therapy, bio-resonance, detoxing, IV vitamin therapy, cryotherapy, nasal laser therapy, laser IV therapy, Projuvenox, far infrared sauna, etc.