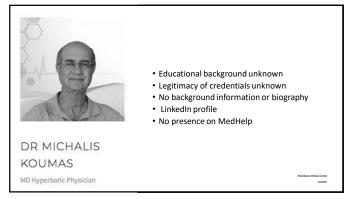

- Which words or phrases are ambiguous?

- What significant information is omitted?