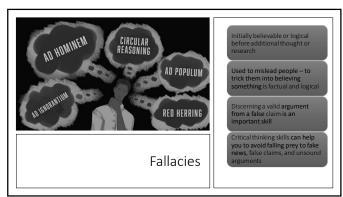

Appeal to Emotions

Use emotions in the place of logical reasoning to win an argument or convince a person to come to a certain conclusion.