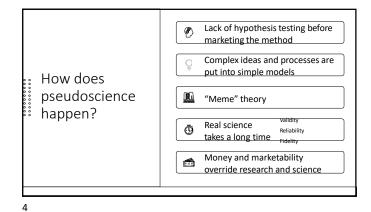

cience vs.<br>Pseudoscience | Provide theoretical<br>base for intervention | Often lacks a theoretical model or is outdated                             |  |
|                              | Recommend<br>intervention                    | Recommend intervention<br>based on faulty models                           |  |
|                              | Connect theory with intervention             | Weak or nonexistent<br>connection between theory<br>and intervention       |  |
|                              | Systematic<br>investigations                 | Systematic investigations lacking                                          |  |
|                              | Provide<br>data/evidence                     | Provides evidence that is<br>weak, anecdotal.<br>Testimonials are popular. |  |















- Which words or phrases are ambiguous?

- What significant information is omitted?



## "One Size Fits All"

Red Flag: Similar treatments prescribed for very different conditions

Treatment for Arthritis

Stem Cell Treatment for Cerebral Palsy | Poseidonia Healthcare

HBOT therapy, stem cell therapy, ozone therapy, bio-resonance, detoxing, IV vitamin therapy, cryotherapy, nasal laser therapy, laser IV therapy, Projuvenox, far infrared sauna, etc.

> Stem Cell Treatment for Rheumatoid Arthritis | Poseidonia Healthcare

Treatment for Cerebral Palsy HBOT therapy, stem cell therapy, ozone therapy, IV vitamin therapy, bio-resonance, detoxing

















16



<sup>1</sup>Cr. Lev Skyar graduated from Omsk State Medical Institute in 1985 with a degree in passes and orthopedics