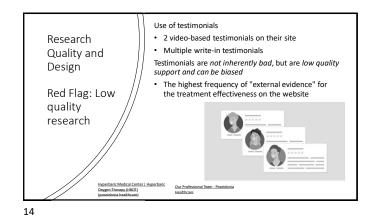

- Which words or phrases are ambiguous?

- What significant information is omitted?