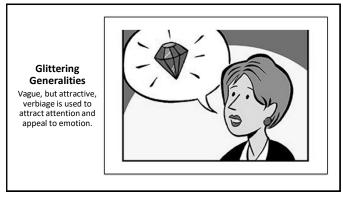

Appeal to Emotions

Use emotions in the place of logical reasoning to win an argument or convince a person to come to a certain conclusion.