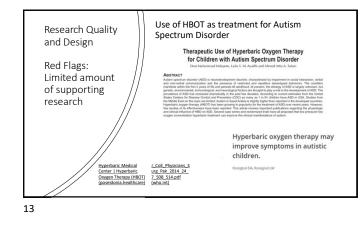

| Provide<br>data/evidence                     | Provides evidence that is<br>weak, anecdotal.<br>Testimonials are popular. |  |















- Which words or phrases are ambiguous?

- What significant information is omitted?



## "One Size Fits All"

Red Flag: Similar treatments prescribed for very different conditions

Treatment for Arthritis

Stem Cell Treatment for Cerebral Palsy | Poseidonia Healthcare

HBOT therapy, stem cell therapy, ozone therapy, bio-resonance, detoxing, IV vitamin therapy, cryotherapy, nasal laser therapy, laser IV therapy, Projuvenox, far infrared sauna, etc.

> Stem Cell Treatment for Rheumatoid Arthritis | Poseidonia Healthcare

Treatment for Cerebral Palsy HBOT therapy, stem cell therapy, ozone therapy, IV vitamin therapy, bio-resonance, detoxing

















16



<sup>1</sup>Cr. Lev Skyar graduated from Omsk State Medical Institute in 1985 with a degree in passes and orthopedics and traumatologist at the Kargan Research Institute of Experimental and Clinical Orthopedics and Traumatologist at the system. Dottor Jue Skyar has seen working aptients with diseases of the musculoskietat pytem. Dottor Jue Skyar has seen zone and finations of the musculoskietat pytem diseases.
DR LEV SKLYAR Professor









| <br> |
|------|
|      |
| <br> |
|      |
| <br> |
|      |
|      |
|      |
|      |
|      |











## Sunk Cost

You have invested so much money, time, and effort into the treatment that you feel you need to continue.

25



26

"At Poseidonia Healthcare, we understand most of our patients have been let down or not recovered u