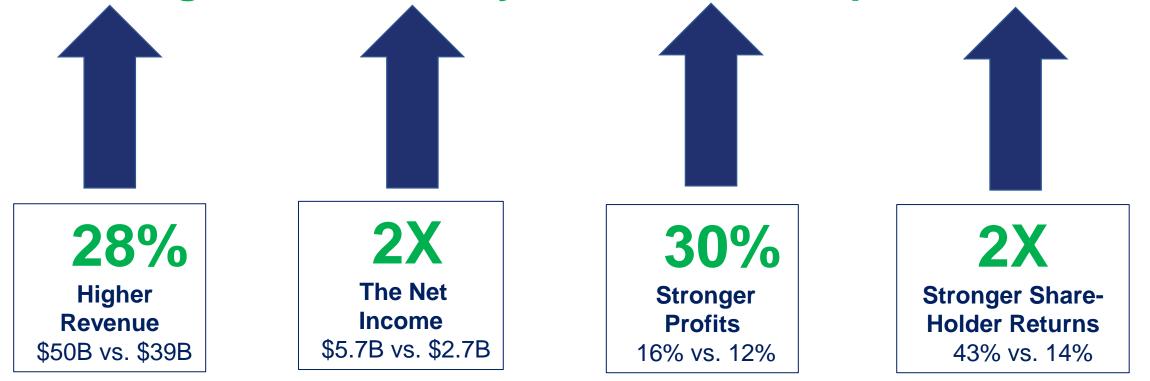

## Why Disability: IN Wisconsin

**On average, DEI Disability Inclusion Champions achieved:** 