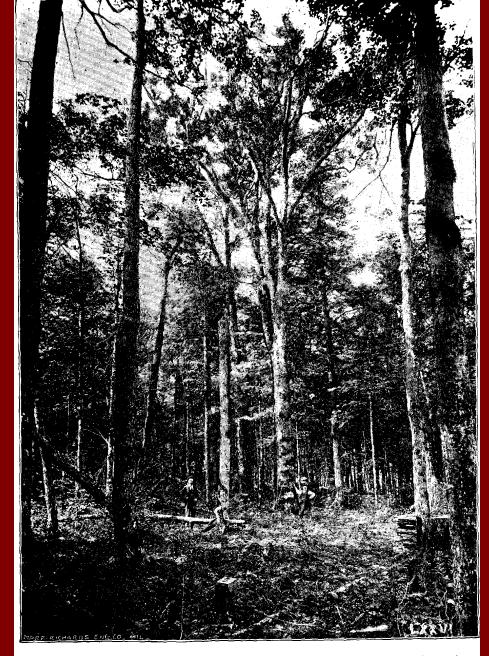

The quality of cranes lies, I think, in this higher gamut, as yet beyond the reach of words.

What is "pretty"?

Timeless

Lake Sagatagan, Collegeville MN

This view shows a beautiful hard wood forest near Butternut, Ashland county. The central figure is a regal yellow birch, raising its branches almost 100 feet in the air. So still was the air when the view was taken that the outlines of the maple leaves hanging fifty feet above are plainly revealed.

"The central figure is a regal yellow birch, raising its branches almost 100 feet in the air"