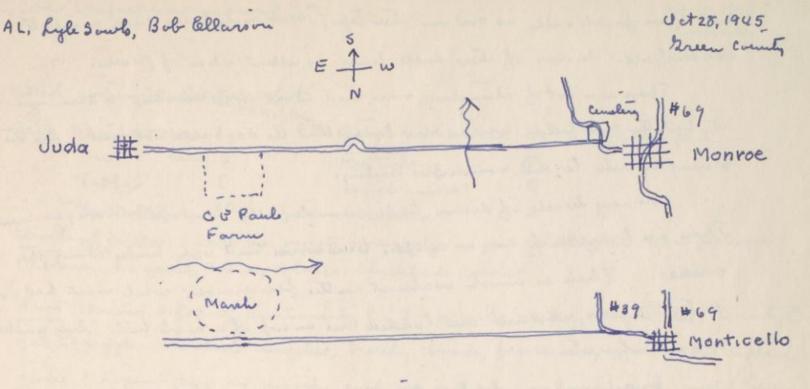

Hunted two places in morning and afternoon, 5 miles estet of Mouroe and 5 miles east of Moute ales. But Ellurson had hunted the second place yesterday and saw 9 cochs, 8 here in an afternoon. 3 men Helled 5 coche, 4 young and I adult.

Been Today 6 coche, 10 here, 114 un garin purtueze, 3 rubbits 3 marsh hawke, 3 redtails, 2 speriophiles. no oquinels, but 1 faxs guinel seen dead on road.

hol over 1305 1/2"buson AL after he wile breaking by Flech