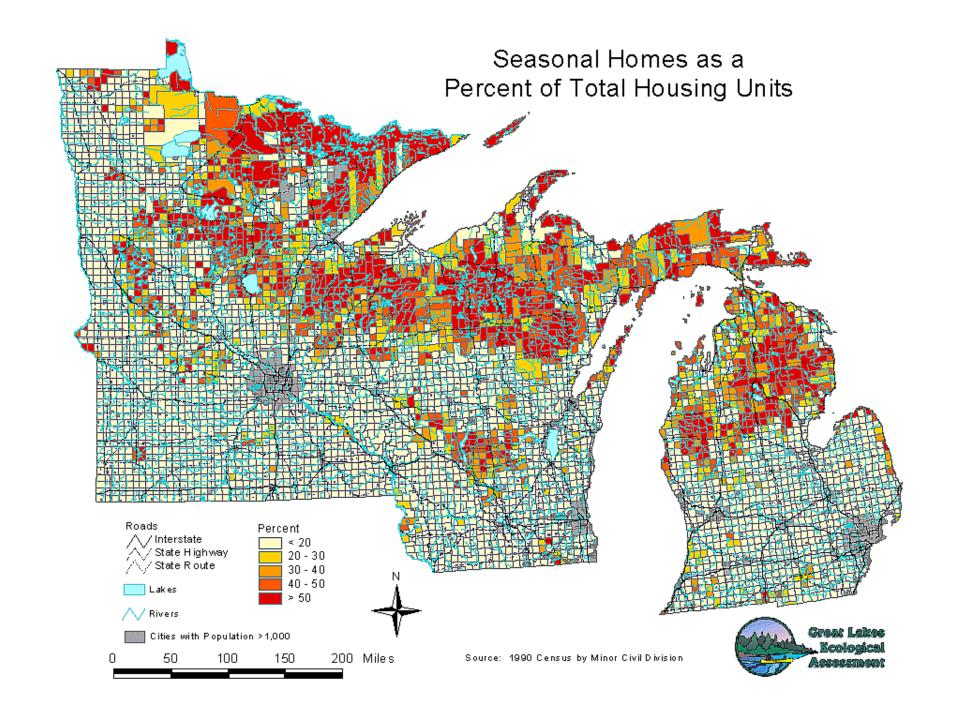

of words.







What is "pretty"?





Timeless

















Lake Sagatagan, Collegeville MN









This view shows a beautiful hard wood forest near Butternut, Ashland county. The central figure is a regal yellow birch, raising its branches almost 100 feet in the air. So still was the air when the view was taken that the outlines of the maple leaves hanging fifty feet above are plainly revealed.

"The central figure is a regal yellow birch, raising its branches almost 100 feet in the air"



#### Made-To-Order Farms



Wisconsin Colonization Co.

Western Sales Office

201-203 Plymouth Building

Minneapolis - Minnesota

FRANK SPRING, Sales Manager

Brochure for farm communities in eastern Sawyer County.

Credit: Wisconsin Historical Society





Abandoned.

Courtesy W. A. Rowlands



...our appreciation of the crane grows with the slow unraveling of earthly history. His tribe, we now know, stems from out of the remote Eocene. The other members of the fauna in which he originated are long since entombed within the hills. When we hear his call we hear no mere bird. We hear the trumpet in the orchestra of evolution. He is the symbol of our untamable past, of that incredible sweep of millennia which underlies and conditions the daily affairs of birds and men.





#### Aldo Leopold

(January 11, 1887 – April 21, 1948) USFS Forest Ranger, NM and AZ, 1909-1924





Published "Game Management" in 1933, following a multi-state survey of wildlife conditions in the midwest.

This was the first and for a long time only text on game and wildlife management.

1935: Leopold Family