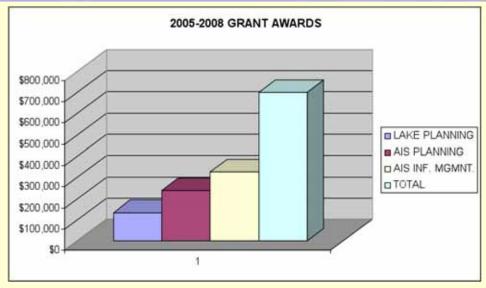

#### ⇒ Grant awards (2005-2008):

| 2005 Fall cycle   | Lake Planning Grants        | \$33,129  |
|-------------------|-----------------------------|-----------|
| 2006 Spring cycle | AIS Planning Grants         | \$61,421  |
| 2006 Fall cycle   | Lake Planning Grants        | \$68,786  |
| 2007 Spring cycle | AIS Planning Grants         | \$53,760  |
| 2007 Spring cycle | Lake Planning Grants        | \$32,984  |
| 2008 Spring cycle | AIS Planning Grants         | \$105,180 |
| 2008 Spring cycle | AIS Infestation Mgt. Grants | \$161,362 |
| 2008 Fall cycle   | AIS Planning Grants         | \$17,145  |
| 2008 Fall cycle   | AIS Infestation Mgt. Grants | \$166,551 |
|                   | Total TLC grant awards      | \$700,318 |