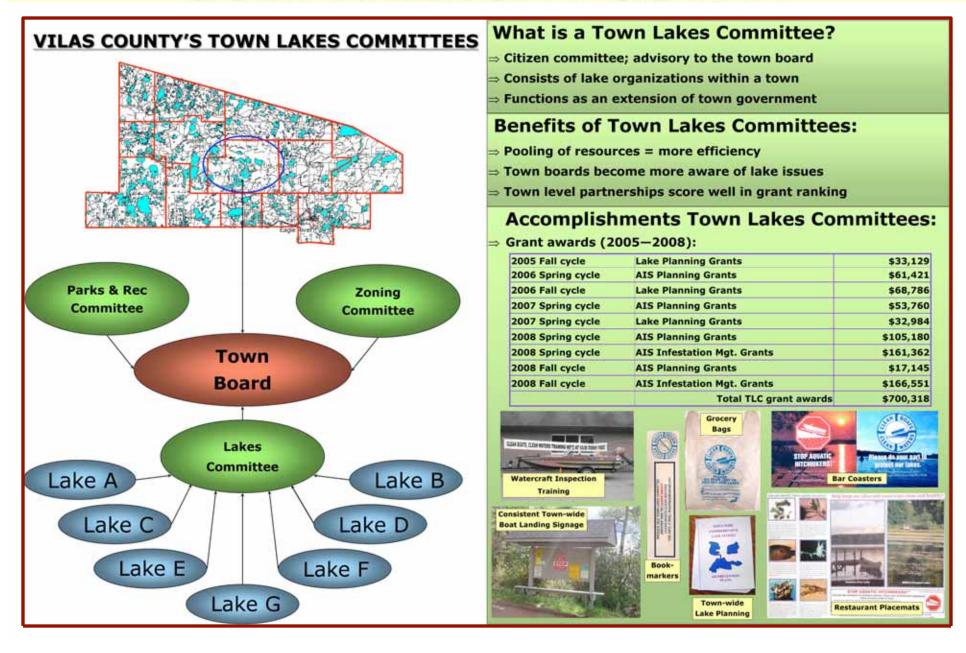

## Vilas County's Town Lakes Committees

2009 WAL Conference Ted Ritter, Vilas County LWCD Invasive Species Coordinator

# >1,300 LAKES ~85 LAKE ORGANIZATIONS 14 TOWNS / 1 CITY

#### What is a Town Lakes Committee?

- ⇒ Citizen committee; advisory to the town board
- ⇒ Consists of lake organizations within a town
- ⇒ Functions as an extension of town government

Subject to:

Open meetings laws

#### **Benefits of Town Lakes Committees:**

- ⇒ Pooling of resources = more efficiency
- ⇒ Town boards become more aware of lake issues
- ⇒ Town level partnerships score well in grant ranking

#### **Accomplishments Town Lakes Committees:**

#### ⇒ Grant awards (2005-2008):

| 2005 Fall cycle   | Lake Planning Grants        | \$33,129  |
|-------------------|-----------------------------|-----------|
| 2006 Spring cycle | AIS Planning Grants         | \$61,421  |
| 2006 Fall cycle   | Lake Planning Grants        | \$68,786  |
| 2007 Spring cycle | AIS Planning Grants         | \$53,760  |
| 2007 Spring cycle | Lake Planning Grants        | \$32,984  |
| 2008 Spring cycle | AIS Planning Grants         | \$105,180 |
| 2008 Spring cycle | AIS Infestation Mgt. Grants | \$161,362 |
| 2008 Fall cycle   | AIS Planning Grants         | \$17,145  |
| 2008 Fall cycle   | AIS Infestation Mgt. Grants | \$166,551 |
|                   | Total TLC grant awards      | \$700,318 |