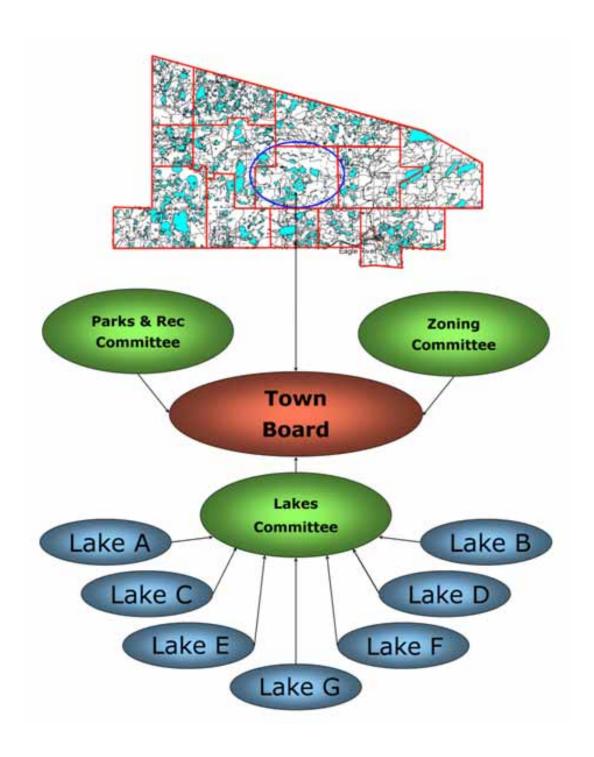

#### What is a Town Lakes Committee?

- ⇒ Citizen committee; advisory to the town board
- ⇒ Consists of lake organizations within a town
- ⇒ Functions as an extension of town government

Subject to:

Open meetings laws

Open records laws

**Ethics laws** 

Grants applications:

Prepared by committee

Applied for by town board

#### **Benefits of Town Lakes Committees:**

- ⇒ Pooling of resources = more efficiency
- ⇒ Town boards become more aware of lake issues
- ⇒ Town level partnerships score well in grant ranking

#### **Accomplishments Town Lakes Committees:**