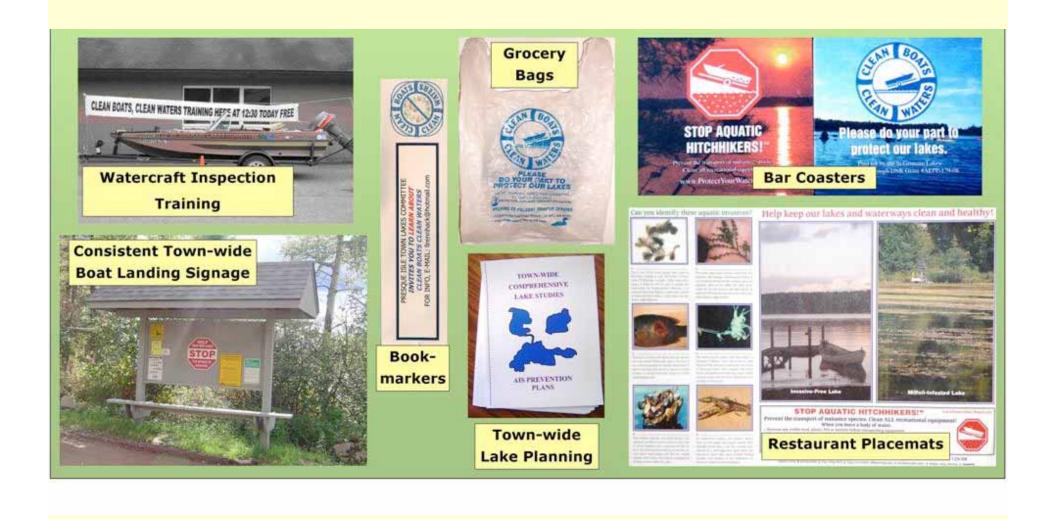

ts Town Lakes Committees:**

#### ⇒ Grant awards (2005-2008):

| 2005 Fall cycle   | Lake Planning Grants        | \$33,129  |
|-------------------|-----------------------------|-----------|
| 2006 Spring cycle | AIS Planning Grants         | \$61,421  |
| 2006 Fall cycle   | Lake Planning Grants        | \$68,786  |
| 2007 Spring cycle | AIS Planning Grants         | \$53,760  |
| 2007 Spring cycle | Lake Planning Grants        | \$32,984  |
| 2008 Spring cycle | AIS Planning Grants         | \$105,180 |
| 2008 Spring cycle | AIS Infestation Mgt. Grants | \$161,362 |
| 2008 Fall cycle   | AIS Planning Grants         | \$17,145  |
| 2008 Fall cycle   | AIS Infestation Mgt. Grants | \$166,551 |
|                   | Total TLC grant awards      | \$700,318 |



### AIS PLANNING GRANT USAGE



# Why do Vilas Co. town boards support Town Lakes Committees?

✓ Lakefront property accounts for 70% of county-wide tax base (variable by town)

✓ Lake organizations working to protect property values can function more effectively at municipal level

### Where will Town Lakes Committees work?

- Municipalities with multiple lakes
- Municipalities whose tax base is largely waterfront property
- Municipalities whose elected officials know the local economy is linked to healthy lakes
  - ✓ Town Lakes Committee members have won town board seats in local elections

### QUESTIONS?