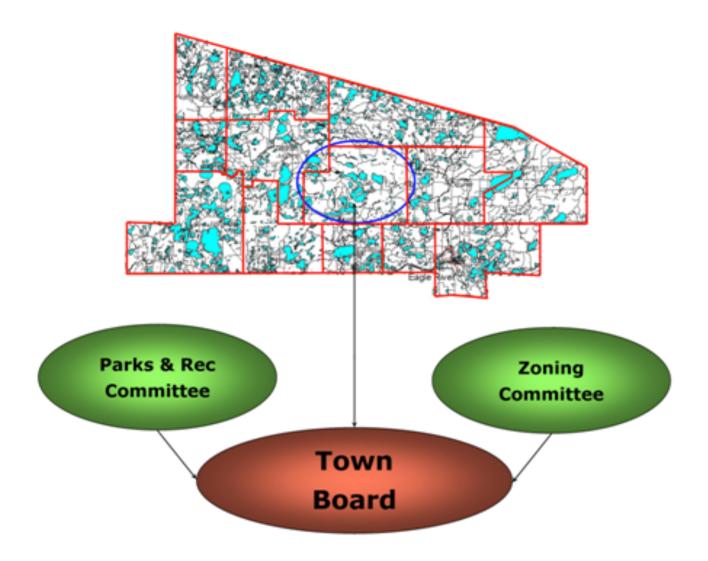

#### What is a Town Lakes Committee?

- ⇒ Citizen committee; advisory to the town board
- ⇒ Consists of lake organizations within a town
- ⇒ Functions as an extension of town government

Subject to:

Open meetings laws

#### **Benefits of Town Lakes Committees:**

- ⇒ Pooling of resources = more efficiency
- ⇒ Town boards become more aware of lake issues
- ⇒ Town level partnerships score well in grant ranking