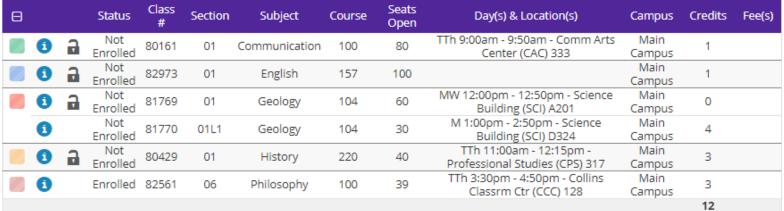

You should have no problem registering for these courses:

English-157, 01, Lynn Ludwig History-220, 01, Taylor Easum Geology-104, 01L1

Communication-100, 01, Rhonda Sprague

Remember, you are **not** registered for these courses. Validating your schedule just checks to make sure you will be able to succesfully register when your registration windows opens.