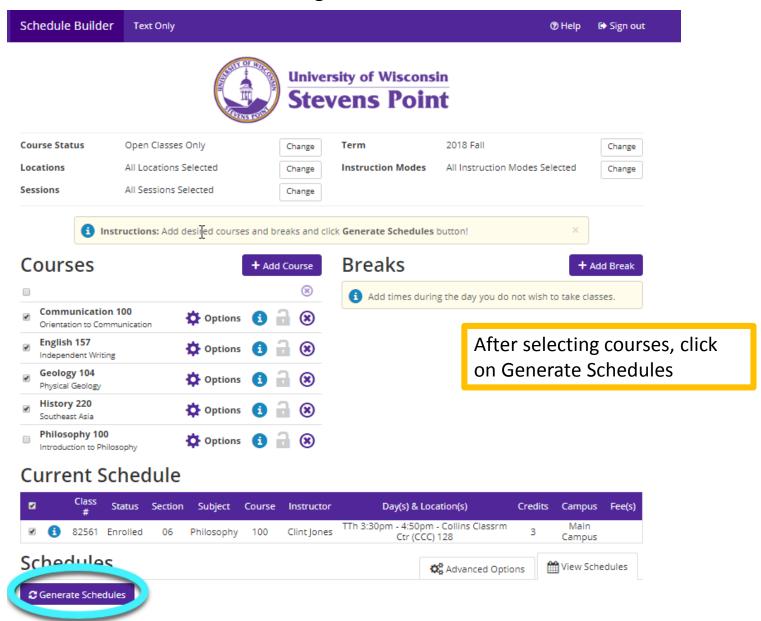

## Validating in Schedule Builder



# Schedules







⊃⊈ Shuffle



You have modified your course settings or filters. Click Generate Schedules for your changes to take effect.







Select at least two schedules to compare side by side





Communication-100-01, English-157-01, Geology-104-01, Geology-104-01L1, History-220-01, Philosophy-100-06





Communication-100-01, English-157-01, Geology-104-01, Geology-104-01L2, History-220-01, Philosophy-100-06

Choose a schedule and click View





## Week 2 (09/10/2018 - 09/16/2018)



|      | Monday | Tuesday          | Wednesday | Thursday         | Friday |
|------|--------|------------------|-----------|------------------|--------|
| 8am  |        |                  |           |                  |        |
| 8:15 |        |                  |           |