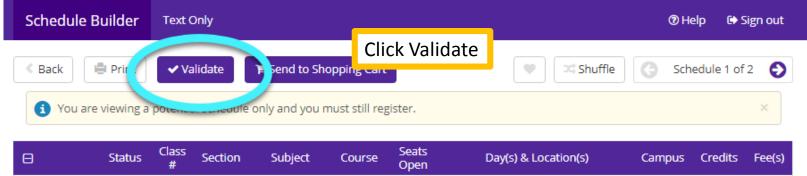

## Validating in Schedule Builder



# Schedules







⊃⊈ Shuffle



You have modified your course settings or filters. Click Generate Schedules for your changes to take effect.







Select at least two schedules to compare side by side





Communication-100-01, English-157-01, Geology-104-01, Geology-104-01L1, History-220-01, Philosophy-100-06





Communication-100-01, English-157-01, Geology-104-01, Geology-104-01L2, History-220-01, Philosophy-100-06

Choose a schedule and click View





## Week 2 (09/10/2018 - 09/16/2018)



|      | Monday | Tuesday          | Wednesday | Thursday         | Friday |
|------|--------|------------------|-----------|------------------|--------|
| 8am  |        |                  |           |                  |        |
| 8:15 |        |                  |           |                  |        |
| 8:30 |        |                  |           |                  |        |
| 8:45 |        |                  |           |                  |        |
| 9am  |        | Communication    |           | Communication    |        |
| 9:15 |        | 100              |           | 100              |        |
| 9:30 |        | Comm Arts Center |           | Comm Arts Center |        |
| 9:45 |        |                  |           |