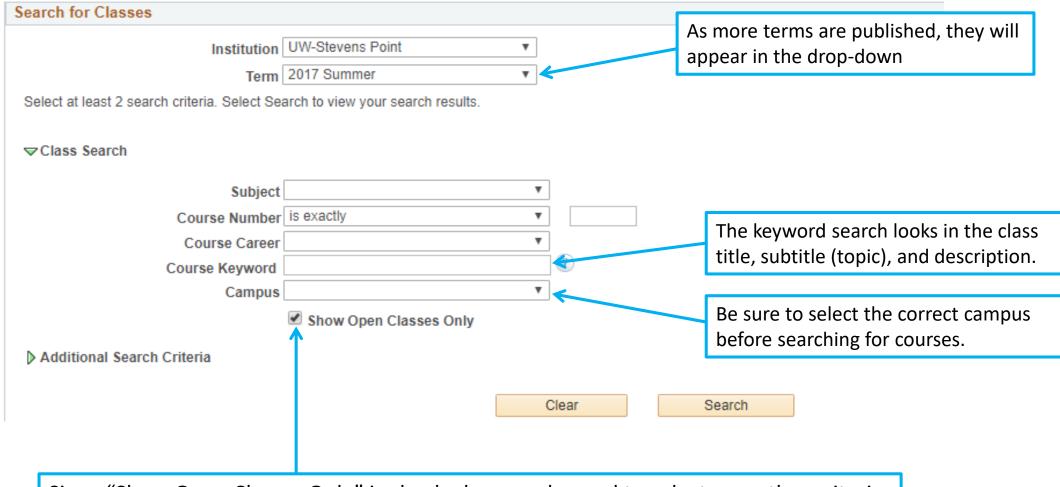

# Class Search

### Search for Classes

## Enter Search Criteria

Since "Show Open Classes Only" is checked, you only need to select one other criteria.