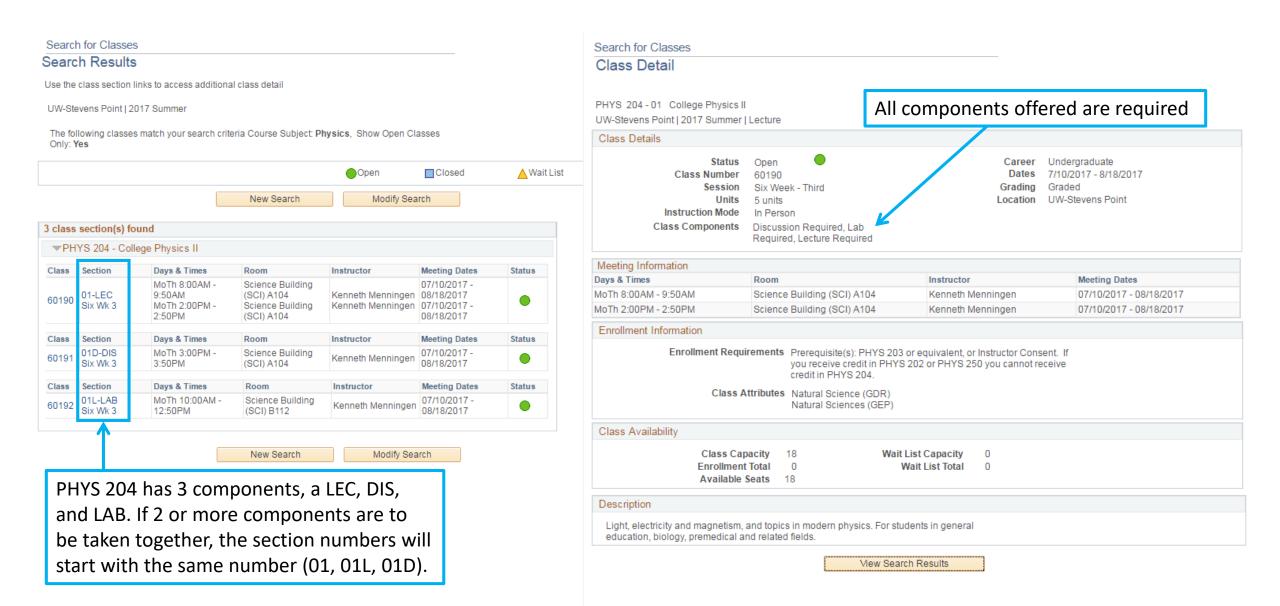

#### Search for Classes

#### Class Detail

ECON 110 - 01 Principles of Macroeconomics

# Multi-component classes (lecture/lab/discussion)