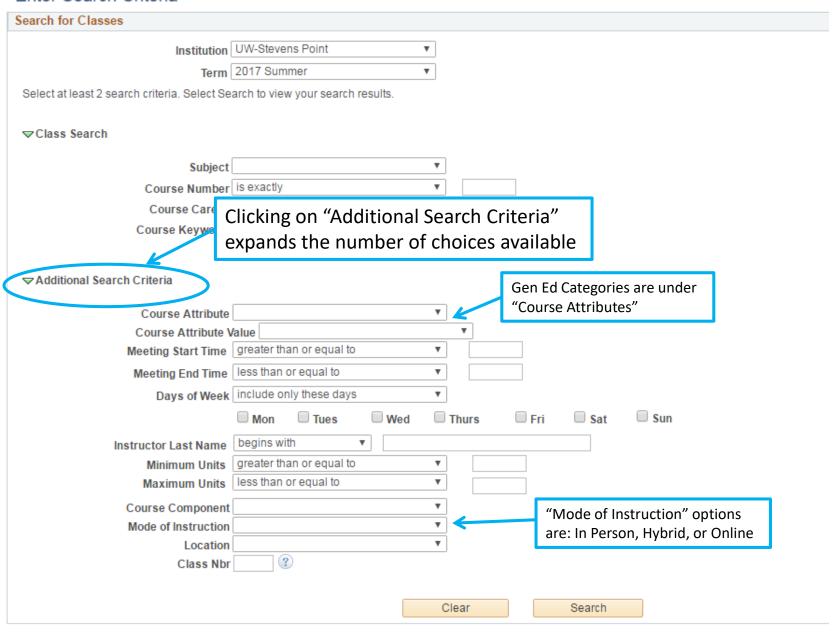

#### Enter Search Criteria

Click on
either the
Class
Number or
the Section
Number to
get to the
Class Detail
page

The Search Results page provides an overview listing of the matching class sections.

A quick visual of whether the class is open or closed