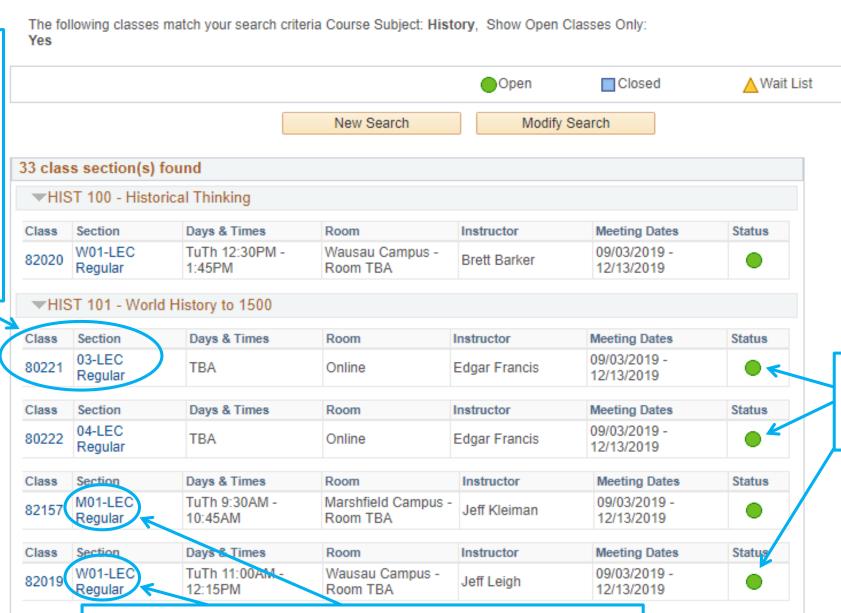

#### Enter Search Criteria

Click on
either the
Class
Number or
the Section
Number to
get to the
Class Detail
page

The Search Results page provides an overview listing of the matching class sections.

A quick visual of whether the class is open or closed

All sections held at the **Marshfield Campus** start with an 'M'; **Wausau Campus** sections start with a 'W'