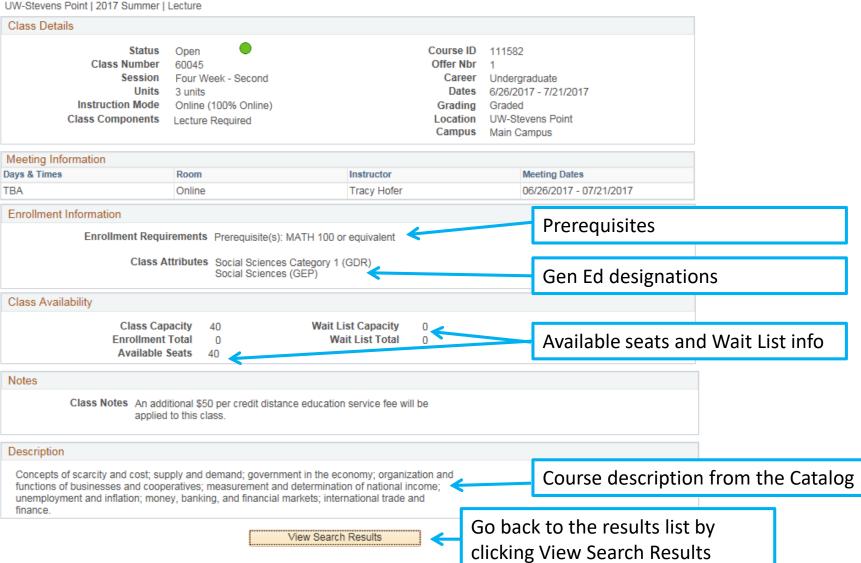

# Class Search



### Search for Classes

## Enter Search Criteria



Since "Show Open Classes Only" is checked, you only need to select one other criteria.

#### Enter Search Criteria



Click on
either the
Class
Number or
the Section
Number to
get to the
Class Detail
page



The Search Results page provides an overview listing of the matching class sections.

A quick visual of whether the class is open or closed

All sections held at the **Marshfield Campus** start with an 'M'; **Wausau Campus** sections start with a 'W'







#### Search for Classes

#### Class Detail

ECON 110 - 01 Principles of Macroeconomics



# Multi-component classes (lecture/lab/discussion)